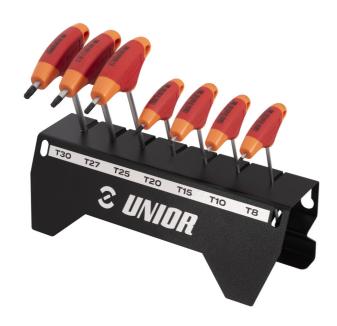

## T-handle TX wrench set

193TX-US.1

## Opis proizvoda

This set includes a range of sizes: TX8, TX10, TX15, TX20, TX25, TX27, TX30 and the additional handy holder, making sure you always have the right tool for the job at hand. Crafted with precision, each wrench boasts a chrome-plated chrome-vanadium shank coupled with a comfortable two-component handle for an ergonomic and secure grip. To elevate the precision of these tools, the tips are meticulously coated with black oxide, optimizing tool tolerances for the utmost accuracy in your tasks. Our TX T-wrenches are designed to provide a flawless fit for fasteners and bolts, giving you unwavering confidence in your tasks. The two-component handle ensures a comfortable and secure grip, making each use a pleasure. You'll find yourself reaching for these top-notch TX wrenches time and time again. The T-handle holder is entirely made of metal and designed to fit your TX T-handle wrenches perfectly. It will look great holding your daily used T-handles on top of the bench or mounted on our bench/wall panels.

- materijal profila: premium hrom-vanadijum čelik
- ručica od polipropilena
- stablo odvijača hromirano, vrh bruniran

| Naziv proizvoda        | SKU    | Artikal    | Dimenzije                                         | Količina |
|------------------------|--------|------------|---------------------------------------------------|----------|
| T-handle TX wrench set | 629821 | 193TX-US.1 | TX 8 - TX 30                                      | 7        |
| Ključ TORX sa T-ručkom |        | 193TX-US   | TX 8, TX 10, TX 15, TX 20,<br>TX 25, TX 27, TX 30 | 7        |