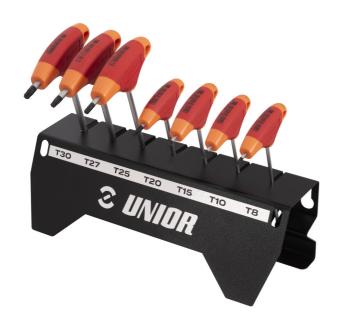

## T-handle TX wrench set

193TX-US.1

## Caracteristicile produsului

This set includes a range of sizes: TX8, TX10, TX15, TX20, TX25, TX27, TX30 and the additional handy holder, making sure you always have the right tool for the job at hand. Crafted with precision, each wrench boasts a chrome-plated chrome-vanadium shank coupled with a comfortable two-component handle for an ergonomic and secure grip. To elevate the precision of these tools, the tips are meticulously coated with black oxide, optimizing tool tolerances for the utmost accuracy in your tasks. Our TX T-wrenches are designed to provide a flawless fit for fasteners and bolts, giving you unwavering confidence in your tasks. The two-component handle ensures a comfortable and secure grip, making each use a pleasure. You'll find yourself reaching for these top-notch TX wrenches time and time again. The T-handle holder is entirely made of metal and designed to fit your TX T-handle wrenches perfectly. It will look great holding your daily used T-handles on top of the bench or mounted on our bench/wall panels.

- material:tija-crom vanadium tratata complet
- maner-polipropilena
- lama cromata, varful brunat

| Denumirea Produsului   | SKU    | Articol    | Dimensiuni                                        | Cantitate |
|------------------------|--------|------------|---------------------------------------------------|-----------|
| T-handle TX wrench set | 629821 | 193TX-US.1 | TX 8 - TX 30                                      | 7         |
| T-handle TX wrench     | {}     | 193TX-US   | TX 8, TX 10, TX 15, TX 20,<br>TX 25, TX 27, TX 30 | 7         |