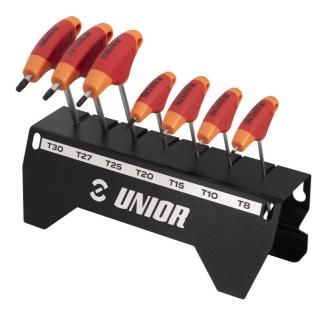

## 제품 특징

This set includes a range of sizes: TX8, TX10, TX15, TX20, TX25, TX27, TX30 and the additional handy holder, making sure you always have the right tool for the job at hand. Crafted with precision, each wrench boasts a chrome-plated chrome-vanadium shank coupled with a comfortable two-component handle for an ergonomic and secure grip. To elevate the precision of these tools, the tips are meticulously coated with black oxide, optimizing tool tolerances for the utmost accuracy in your tasks.Our TX T-wrenches are designed to provide a flawless fit for fasteners and bolts, giving you unwavering confidence in your tasks. The two-component handle ensures a comfortable and secure grip, making each use a pleasure. You'll find yourself reaching for these top-notch TX wrenches time and time again.The T-handle holder is entirely made of metal and designed to fit your TX T-handle wrenches perfectly. It will look great holding your daily used T-handles on top of the bench or mounted on our bench/wall panels.

- 재질: 블레이드-크롬 바나듐, 전체 경화 및 강화 처리
- 핸들 폴리프로필렌
- 블레이드 크롬 도금, 블랙 아노다이징 팁

| 제품명                  | SKU       | Article    | 직경                                                | 수량 |
|----------------------|-----------|------------|---------------------------------------------------|----|
| T-handle TX wrench s | et 629821 | 193TX-US.1 | TX 8 - TX 30                                      | 7  |
| T-handle TX wrench   | {}        | 193TX-US   | TX 8, TX 10, TX 15, TX 20,<br>TX 25, TX 27, TX 30 | 7  |