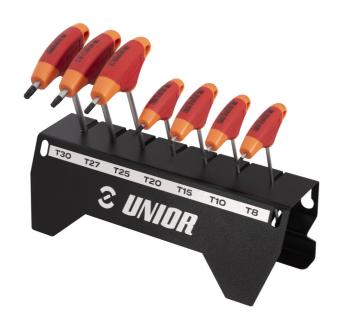

## T-handle TX wrench set

193TX-US.1

## Attributi del prodotto

This set includes a range of sizes: TX8, TX10, TX15, TX20, TX25, TX27, TX30 and the additional handy holder, making sure you always have the right tool for the job at hand. Crafted with precision, each wrench boasts a chrome-plated chrome-vanadium shank coupled with a comfortable two-component handle for an ergonomic and secure grip. To elevate the precision of these tools, the tips are meticulously coated with black oxide, optimizing tool tolerances for the utmost accuracy in your tasks. Our TX T-wrenches are designed to provide a flawless fit for fasteners and bolts, giving you unwavering confidence in your tasks. The two-component handle ensures a comfortable and secure grip, making each use a pleasure. You'll find yourself reaching for these top-notch TX wrenches time and time again. The T-handle holder is entirely made of metal and designed to fit your TX T-handle wrenches perfectly. It will look great holding your daily used T-handles on top of the bench or mounted on our bench/wall panels.

- materiale: lama in acciaio al cromo vanadio premium
- impugnatura polipropilene
- lama cromata, punta brunita anodizzata

| Nome prodotto                   | SKU        | Articolo   | Dimensioni                                        | Quantità |
|---------------------------------|------------|------------|---------------------------------------------------|----------|
| T-handle TX wrench set          | 629821     | 193TX-US.1 | TX 8 - TX 30                                      | 7        |
| Chiave Torx con impugnatura a T | <b>─</b> < | 193TX-US   | TX 8, TX 10, TX 15, TX 20,<br>TX 25, TX 27, TX 30 | 7        |