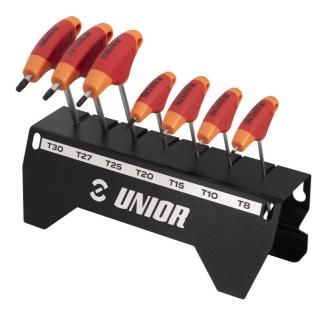

## Atributi proizvoda

This set includes a range of sizes: TX8, TX10, TX15, TX20, TX25, TX27, TX30 and the additional handy holder, making sure you always have the right tool for the job at hand. Crafted with precision, each wrench boasts a chrome-plated chrome-vanadium shank coupled with a comfortable two-component handle for an ergonomic and secure grip. To elevate the precision of these tools, the tips are meticulously coated with black oxide, optimizing tool tolerances for the utmost accuracy in your tasks.Our TX T-wrenches are designed to provide a flawless fit for fasteners and bolts, giving you unwavering confidence in your tasks. The two-component handle ensures a comfortable and secure grip, making each use a pleasure. You'll find yourself reaching for these top-notch TX wrenches time and time again.The T-handle holder is entirely made of metal and designed to fit your TX T-handle wrenches perfectly. It will look great holding your daily used T-handles on top of the bench or mounted on our bench/wall panels.

- materijal: tijelo od Premium krom-vanadij-molibdena, u cjelosti ojačano i zakaljeno
- ručica od polipropilena
- tijelo kromirano, vrh bruniran

| Naziv proizvoda        | SKU    | Članak     | Standardi                                         | Količina |
|------------------------|--------|------------|---------------------------------------------------|----------|
| T-handle TX wrench set | 629821 | 193TX-US.1 | TX 8 - TX 30                                      | 7        |
| T-handle TX wrench     | {}     | 193TX-US   | TX 8, TX 10, TX 15, TX 20,<br>TX 25, TX 27, TX 30 | 7        |