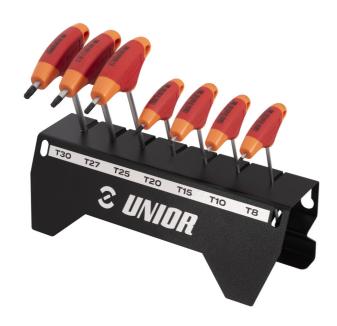

## T-handle TX wrench set

193TX-US.1

## Product features

This set includes a range of sizes: TX8, TX10, TX15, TX20, TX25, TX27, TX30 and the additional handy holder, making sure you always have the right tool for the job at hand. Crafted with precision, each wrench boasts a chrome-plated chrome-vanadium shank coupled with a comfortable two-component handle for an ergonomic and secure grip. To elevate the precision of these tools, the tips are meticulously coated with black oxide, optimizing tool tolerances for the utmost accuracy in your tasks. Our TX T-wrenches are designed to provide a flawless fit for fasteners and bolts, giving you unwavering confidence in your tasks. The two-component handle ensures a comfortable and secure grip, making each use a pleasure. You'll find yourself reaching for these top-notch TX wrenches time and time again. The T-handle holder is entirely made of metal and designed to fit your TX T-handle wrenches perfectly. It will look great holding your daily used T-handles on top of the bench or mounted on our bench/wall panels.

- material: blade from premium chrome vanadium steel
- handle polypropylene
- blade chrome plated, black anodised tip

| Product name           | SKU        | Article    | Dimensions                                        | Quantity |
|------------------------|------------|------------|---------------------------------------------------|----------|
| T-handle TX wrench set | 629821     | 193TX-US.1 | TX 8 - TX 30                                      | 7        |
| T-handle TX wrench     | <b>─</b> < | 193TX-US   | TX 8, TX 10, TX 15, TX 20,<br>TX 25, TX 27, TX 30 | 7        |