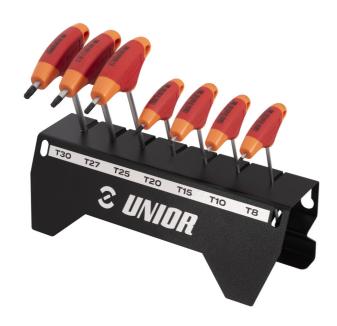

## Atributi proizvoda

This set includes a range of sizes: TX8, TX10, TX15, TX20, TX25, TX27, TX30 and the additional handy holder, making sure you always have the right tool for the job at hand. Crafted with precision, each wrench boasts a chrome-plated chrome-vanadium shank coupled with a comfortable two-component handle for an ergonomic and secure grip. To elevate the precision of these tools, the tips are meticulously coated with black oxide, optimizing tool tolerances for the utmost accuracy in your tasks. Our TX T-wrenches are designed to provide a flawless fit for fasteners and bolts, giving you unwavering confidence in your tasks. The two-component handle ensures a comfortable and secure grip, making each use a pleasure. You'll find yourself reaching for these top-notch TX wrenches time and time again. The T-handle holder is entirely made of metal and designed to fit your TX T-handle wrenches perfectly. It will look great holding your daily used T-handles on top of the bench or mounted on our bench/wall panels.

- materijal: tijelo od krom-vanadij-molibdena, u cjelosti ojačano i zakaljeno
- ručica od polipropilena
- tijelo kromirano, vrh bruniran

| lme proizvoda          | SKU    | Članak     | Dimenzije                                         | Količina |
|------------------------|--------|------------|---------------------------------------------------|----------|
| T-handle TX wrench set | 629821 | 193TX-US.1 | TX 8 - TX 30                                      | 7        |
| T-handle TX wrench     |        | 193TX-US   | TX 8, TX 10, TX 15, TX 20,<br>TX 25, TX 27, TX 30 | 7        |