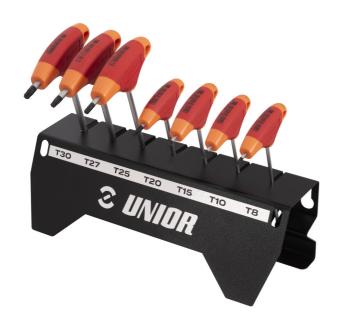

## Product features

This set includes a range of sizes: TX8, TX10, TX15, TX20, TX25, TX27, TX30 and the additional handy holder, making sure you always have the right tool for the job at hand. Crafted with precision, each wrench boasts a chrome-plated chrome-vanadium shank coupled with a comfortable two-component handle for an ergonomic and secure grip. To elevate the precision of these tools, the tips are meticulously coated with black oxide, optimizing tool tolerances for the utmost accuracy in your tasks. Our TX T-wrenches are designed to provide a flawless fit for fasteners and bolts, giving you unwavering confidence in your tasks. The two-component handle ensures a comfortable and secure grip, making each use a pleasure. You'll find yourself reaching for these top-notch TX wrenches time and time again. The T-handle holder is entirely made of metal and designed to fit your TX T-handle wrenches perfectly. It will look great holding your daily used T-handles on top of the bench or mounted on our bench/wall panels.

- material: blade from premium chrome vanadium steel
- handle polypropylene
- blade chrome plated, black anodised tip

| Product name           | SKU        | Article    | Dimensions                                        | Quantity |
|------------------------|------------|------------|---------------------------------------------------|----------|
| T-handle TX wrench set | 629821     | 193TX-US.1 | TX 8 - TX 30                                      | 7        |
| T-handle TX wrench     | <b>─</b> < | 193TX-US   | TX 8, TX 10, TX 15, TX 20,<br>TX 25, TX 27, TX 30 | 7        |