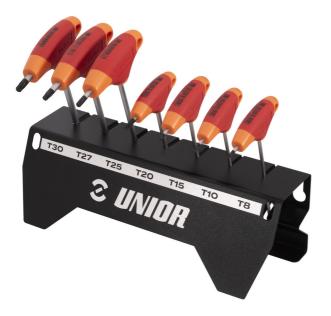

## **Product features**

This set includes a range of sizes: TX8, TX10, TX15, TX20, TX25, TX27, TX30 and the additional handy holder, making sure you always have the right tool for the job at hand. Crafted with precision, each wrench boasts a chrome-plated chrome-vanadium shank coupled with a comfortable two-component handle for an ergonomic and secure grip. To elevate the precision of these tools, the tips are meticulously coated with black oxide, optimizing tool tolerances for the utmost accuracy in your tasks.Our TX T-wrenches are designed to provide a flawless fit for fasteners and bolts, giving you unwavering confidence in your tasks. The two-component handle ensures a comfortable and secure grip, making each use a pleasure. You'll find yourself reaching for these top-notch TX wrenches time and time again.The T-handle holder is entirely made of metal and designed to fit your TX T-handle wrenches perfectly. It will look great holding your daily used T-handles on top of the bench or mounted on our bench/wall panels.

- Materiali: teh vanadium krom, ngurtësuar tërësisht dhe nevrik
- trajtuar propilen
- krom kromuar teh, nxihem tip

| Product name           | SKU    | Article    | Dimensions                                        | Quantity |
|------------------------|--------|------------|---------------------------------------------------|----------|
| T-handle TX wrench set | 629821 | 193TX-US.1 | TX 8 - TX 30                                      | 7        |
| T-handle TX wrench     | {}     | 193TX-US   | TX 8, TX 10, TX 15, TX 20,<br>TX 25, TX 27, TX 30 | 7        |