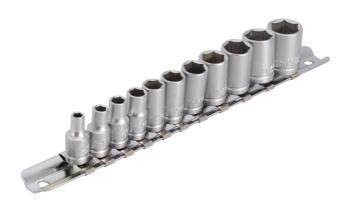

## Socket set 1/4" on rail

## **Product features**

- material: premium flex chrome vanadium steel
- drop forged, entirely hardened and tempered
- surface finish: trivalent chrome plated according to ISO 1456:2009
- made according to standard ISO 2725-1

| Product name            | SKU    | Article  | Dimensions                              | Quantity |
|-------------------------|--------|----------|-----------------------------------------|----------|
| Socket set 1/4" on rail | 629699 | 188H6P11 |                                         | 12       |
| Socket 1/4", 6 point    |        | 188/2 6p | 4, 5, 6, 7, 8, 9, 10, 11, 12, 13,<br>14 | 11       |
| Rail for 1/4" sockets   |        | 188H     | 205                                     | 1        |