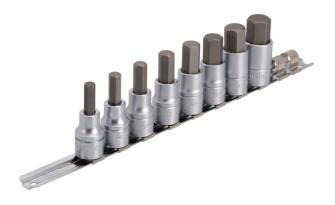

## Screwdriver socket set with HX profile 1/2" on rail

192HHXP6

## **Product features**

- material (Socket): Premium flex chrome vanadium steel
- material (Bit): Premium plus carbon steel
- entirely hardened and tempered
- made according to standard DIN 7422

| Product name                                        | SKU    | Article  | Dimensions               | Quantity |
|-----------------------------------------------------|--------|----------|--------------------------|----------|
| Screwdriver socket set with HX profile 1/2" on rail | 629698 | 192HHXP6 |                          | 8        |
| Hex socket 1/2"                                     |        | 192/2HX  | 8, 9, 10, 12, 14, 17, 19 | 7        |