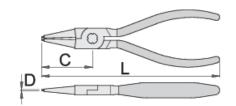

#### Usage:

• for fitting circlips on bore holes

|        | L   | Ω       | D   | С  | <b>1</b> |
|--------|-----|---------|-----|----|----------|
| 629767 | 140 | 12 - 25 | 1.3 | 40 | 102      |
| 629768 | 180 | 19 - 60 | 1.8 | 52 | 178      |