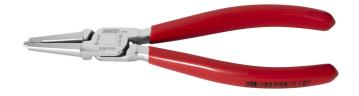

# Internal lock rings pliers, straight

## 536/1PR

#### **Product features**

- material: premium plus carbon steel
- drop forged, entirely hardened and tempered
- head polished
- surface finish: trivalent chrome plated according to ISO 1456:2009
- tips black finish
- handles plastic dipped
- made according to standard DIN 5256 form C

#### Advantages:

- 30% higher endurance in comparison to convenient lock rings pliers
- with inserted tips
- for diameter 12 to 60mm

#### Usage:

• for fitting circlips on bore holes

|        | L   | Ω       | D   | С  | <b>1</b> |
|--------|-----|---------|-----|----|----------|
| 629767 | 140 | 12 - 25 | 1.3 | 40 | 102      |
| 629768 | 180 | 19 - 60 | 1.8 | 52 | 178      |