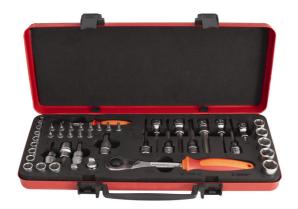

## Master bits and sockets set

1782M

## Product features

Crafted in Europe to meet ISO 2725-1 and ISO 3315 standards, the Master bicycle socket set includes all sockets and socket drive bits necessary for every bike need. From the common 10mm 1/4" drive to the specialized T40 Torx Plus for Bosch e-bike systems, this comprehensive set covers it all. Designed for both the enthusiast home mechanic and the professional bike technician, it offers.

- Durable sheet steel box for safe storage and transport.
- 49 pieces
- Tools securely stored in SOS foam tray.
- Compatibility with 1/4" and 1/2" ratchet drivers.
- Ergonomic double-component handles for a secure and comfortable grip.