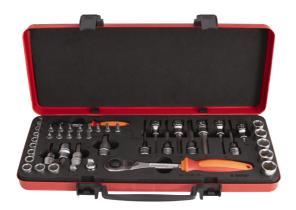

## Master bits and sockets set

1782M

## 제품 특징

Crafted in Europe to meet ISO 2725-1 and ISO 3315 standards, the Master bicycle socket set includes all sockets and socket drive bits necessary for every bike need. From the common 10mm 1/4" drive to the specialized T40 Torx Plus for Bosch e-bike systems, this comprehensive set covers it all. Designed for both the enthusiast home mechanic and the professional bike technician, it offers.

- Durable sheet steel box for safe storage and transport.
- 49 pieces
- Tools securely stored in SOS foam tray.
- Compatibility with 1/4" and 1/2" ratchet drivers.
- Ergonomic double-component handles for a secure and comfortable grip.

| 제품명                         | SKU    | Article  | 직경                                      | 수량 |
|-----------------------------|--------|----------|-----------------------------------------|----|
| Master bits and sockets set | 629765 | 1782M    |                                         | 49 |
| 소켓 1/4", 6 포인트              |        | 188/2 6p | 4, 5, 6, 7, 8, 9, 10, 11, 12, 13,<br>14 | 11 |

| 제품명                                          | SKU | Article       | 직경                                                       | 수량 |
|----------------------------------------------|-----|---------------|----------------------------------------------------------|----|
| 소켓 1/2", 6 포인트                               |     | 190/1 6p      | 15, 16, 17, 18, 19                                       | 5  |
| 1/2" 혝스 소켓                                   |     | 192/2HX       | 12, 15, 8, 10, 14                                        | 5  |
| 헥스 소켓 1/4"                                   |     | 187/2HX       | 2,5, 3, 4, 5, 6                                          | 5  |
| Long hex socket 1/2"                         |     | 192/2HXL      | 5x64, 6x64, 8x64, 10x64,<br>12x64, 14x64                 | 6  |
| TX 프로파일 1/4" 스크루드라이버 소켓                      |     | 187/2TX       | TX 8, TX 10, TX 15, TX 20,<br>TX 25, TX 27, TX 30, TX 40 | 8  |
| Long screwdriver socket 1/2" with TX profile |     | 192/2TXL      | TX 25, TX 30                                             | 2  |
| Adaptor 1/2"                                 |     | 190.7/2       | 1/2"x3/8"                                                | 1  |
| 어댑터 1/4"                                     |     | 188.7/2       | 1/4" - 3/8"                                              | 1  |
| Screwdriver socket 1/2" with TX Plus profile |     | 192/2TXP      |                                                          | 1  |
| Reversible ratchet 1/4"                      |     | 188.1/1ABI-US | 1/4"                                                     | 1  |
| Reversible ratchet 1/2"                      |     | 190.1/1ABI-US | 1/2"                                                     | 1  |
| Metal box                                    |     | 981K1/2R      | 1/2VDEx448x198x54                                        | 1  |