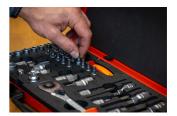

## 제품 특징

Crafted in Europe to meet ISO 2725-1 and ISO 3315 standards, the Master bicycle socket set includes all sockets and socket drive bits necessary for every bike need. From the common 10mm 1/4" drive to the specialized T40 Torx Plus for Bosch e-bike systems, this comprehensive set covers it all. Designed for both the enthusiast home mechanic and the professional bike technician, it offers.

- Durable sheet steel box for safe storage and transport.
- 49 pieces
- Tools securely stored in SOS foam tray.
- Compatibility with 1/4" and 1/2" ratchet drivers.
- Ergonomic double-component handles for a secure and comfortable grip.