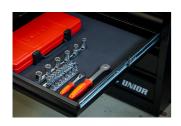

## 제품 특징

Crafted in Europe to meet ISO 2725-1 and ISO 3315 standards, the Master bicycle socket set includes all sockets and socket drive bits necessary for every bike need. From the common 10mm 1/4" drive to the specialized T40 Torx Plus for Bosch e-bike systems, this comprehensive set covers it all. Designed for both the enthusiast home mechanic and the professional bike technician, it offers.

- Durable sheet steel box for safe storage and transport.
- 49 pieces
- Tools securely stored in SOS foam tray.
- Compatibility with 1/4" and 1/2" ratchet drivers.
- Ergonomic double-component handles for a secure and comfortable grip.