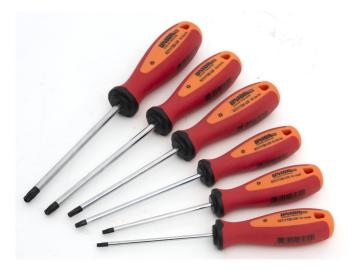

## Set of screwdrivers with security TX profile

## **Product features**

- blade: premium hard chrome vanadium steel, entirely hardened and tempered
- blade chrome plated, blackened tip
- handle: ergonomic shape
- three component material
- hanging hole

## Set includes:

6x screwdriver TBI with TX profile and hole (article 621/1TBI-US) dim. TR 10, TR 15, TR 20, TR 25, TR 27, TR 30

| Droc | Luot. | name |  |
|------|-------|------|--|
| FIUC | iuci  | name |  |