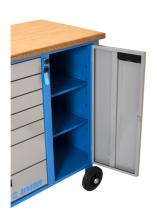

#### **Product features**

- material: premium PLUS sheet metal
- central locking system with a lock and folding key
- lock with key included also foam keyring
- oil and acid resistant casters of a diameter of 125mm, two with brake, which blocks spinning and swiveling of the caster
- coated with eco colour of Qualicoat quality standard
- 7 drawers (5x L 563 x W 365 x H 70mm, 2x L 563 x W 365 x H 150mm)

- basic dimensions with handle and casters L 1182 x W 640 x H 955 mm
- total volume of drawers: 133 litres
- door with lock
- wooden worktop
- static load capacity of carriages without casters: 2300 kg
- dynamic load capacity of carriages: 550 kg
- capacity of front drawers: 45 kg
- drawers compatible with SOS tool trays 1/3, 2/3, 3/3

#### Advantages:

- full extension drawers with soft closing mechanism
- ergonomic handle for easy opening of drawer
- drawer fronts can be customized with graphic design as separate order
- improved colour durability