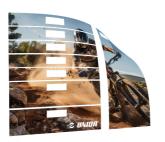

# Tool carriage Hercules

940H4

#### Advantages:

- full extension drawers with soft closing mechanism
- ergonomic handle for easy opening of drawer
- drawer fronts can be customized with graphic design as separate order
- improved colour durability