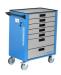

# Tool carriage Hercules

940H4

#### **Product features**

- material: premium PLUS sheet metal
- central locking system with a lock and folding key
- lock with key included also foam keyring
- oil and acid resistant casters of a diameter of 125mm, two with brake, which blocks spinning and swiveling of the caster
- coated with eco colour of Qualicoat quality standard
- 7 drawers (5x L 563 x W 365 x H 70mm, 2x L 563 x W 365 x H 150mm)

- basic dimensions with handle and casters L 1182 x W 640 x H 955 mm
- total volume of drawers: 133 litres
- door with lock
- wooden worktop
- static load capacity of carriages without casters: 2300 kg
- dynamic load capacity of carriages: 550 kg
- capacity of front drawers: 45 kg
- drawers compatible with SOS tool trays 1/3, 2/3, 3/3