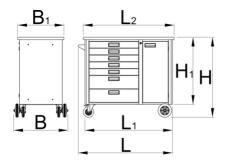

- basic dimensions with handle and casters L 1182 x W 640 x H 955 mm
- total volume of drawers: 133 litres
- door with lock
- wooden worktop
- static load capacity of carriages without casters: 2300 kg
- dynamic load capacity of carriages: 550 kg
- capacity of front drawers: 45 kg
- drawers compatible with SOS tool trays 1/3, 2/3, 3/3

|        | L    | L1   | L2   | В   | B1  | Н   | H1  | <b>i</b> |  |
|--------|------|------|------|-----|-----|-----|-----|----------|--|
| 629591 | 1182 | 1040 | 1080 | 640 | 550 | 955 | 800 | 90800    |  |

<sup>\*</sup> Images of products are symbolic. All dimensions are in mm, and weight in grams. All listed dimensions may vary in tolerance.