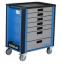

# Tool carriage Hercules

940H4

#### **Product features**

- material: premium PLUS sheet metal
- central locking system with a lock and folding key
- lock with key included also foam keyring
- oil and acid resistant casters of a diameter of 125mm, two with brake, which blocks spinning and swiveling of the caster
- coated with eco colour of Qualicoat quality standard
- 7 drawers (5x L 563 x W 365 x H 70mm, 2x L 563 x W 365 x H 150mm)

- basic dimensions with handle and casters L 1182 x W 640 x H 955 mm
- total volume of drawers: 133 litres
- door with lock
- wooden worktop
- static load capacity of carriages without casters: 2300 kg
- dynamic load capacity of carriages: 550 kg
- capacity of front drawers: 45 kg
- drawers compatible with SOS tool trays 1/3, 2/3, 3/3