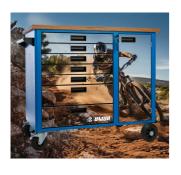

rgonomic handle for easy opening of drawer
- drawer fronts can be customized with graphic design as separate order
- improved colour durability

#### Why Choose Unior:

 Unior is a renowned name in the tool industry, synonymous with quality and reliability. With century of experience, Unior products are trusted by professionals worldwide for their superior performance and innovative design.



|        | L    | L1   | L2   | В   | B1  | Н   | H1  | <b>i</b> |  |
|--------|------|------|------|-----|-----|-----|-----|----------|--|
| 629591 | 1182 | 1040 | 1080 | 640 | 550 | 955 | 800 | 90800    |  |

<sup>\*</sup> Images of products are symbolic. All dimensions are in mm, and weight in grams. All listed dimensions may vary in tolerance.

### Usage (pictures)









### Photo (pictures)





### Accessories



Set of plastic boxes with base pade



Holder for bottles for 940EV



Screwdrivers hanger for 940E and 940EV



Paper holder for 940EV



Document holder for 940E and 940EV



Sheet metal basket for 940EV

## Spare parts





# Related products



Tool carriage Euromotion



Tool carriage Europlus