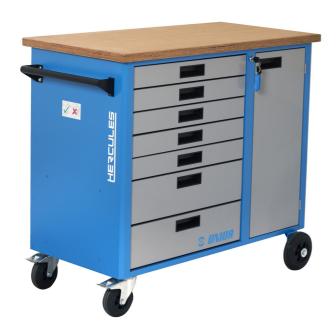

# Tool carriage Hercules

940H4

#### **Product features**

- material: premium PLUS sheet metal
- central locking system with a lock and folding key
- lock with key included also foam keyring
- oil and acid resistant casters of a diameter of 125mm, two with brake, which blocks spinning and swiveling of the caster
- coated with eco colour of Qualicoat quality standard
- 7 drawers (5x L 563 x W 365 x H 70mm, 2x L 563 x W 365 x H 150mm)

- basic dimensions with handle and casters L 1182 x W 640 x H 955 mm
- total volume of drawers: 133 litres
- door with lock
- wooden worktop
- static load capacity of carriages without casters: 2300 kg
- dynamic load capacity of carriages: 550 kg
- capacity of front drawers: 45 kg
- drawers compatible with SOS tool trays 1/3, 2/3, 3/3

#### Advantages:

- full extension drawers with soft closing mechanism
- ergonomic handle for easy opening of drawer
- drawer fronts can be customized with graphic design as separate order
- improved colour durability