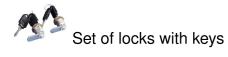

#### **Product features**

- material: premium PLUS sheet metal
- central locking system with a lock and folding key
- lock with key included also foam keyring
- oil and acid resistant casters of a diameter of 125mm, two with brake, which blocks spinning and swiveling of the caster
- coated with eco colour of Qualicoat quality standard
- 7 drawers (5x L 563 x W 365 x H 70mm, 2x L 563 x W 365 x H 150mm)