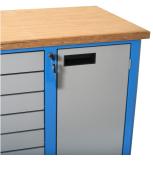

#### **Product features**

- material: premium PLUS sheet metal
- central locking system with a lock and folding key
- lock with key included also foam keyring
- oil and acid resistant casters of a diameter of 125mm, two with brake, which blocks spinning and swiveling of the caster
- coated with eco colour of Qualicoat quality standard
- 7 drawers (5x L 563 x W 365 x H 70mm, 2x L 563 x W 365 x H 150mm)

- basic dimensions with handle and casters L 1182 x W 640 x H 955 mm
- total volume of drawers: 133 litres
- door with lock
- wooden worktop
- static load capacity of carriages without casters: 2300 kg
- dynamic load capacity of carriages: 550 kg
- capacity of front drawers: 45 kg
- drawers compatible with SOS tool trays 1/3, 2/3, 3/3