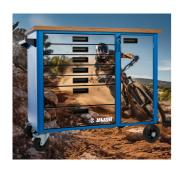

# 大力士工具车

940H4

#### 产品属性

- 材料:金属板材
- 锁紧装置
- lock with key included also foam keyring
- 四个轮子,其中两个轮子带制动
- 环保无铅镉涂层
- 7个抽屉(五个尺寸为565x365x70mm,两个尺寸为565x365x150mm)
- 手柄和车轮的基本尺寸为1182×W640×H955mm

抽屉总容量:133升

● 带锁柜门

● 环保无铅镉涂层

● 无轮静态载荷:2300公斤

● 车厢载荷能力:550公斤

● 正面抽屉容量:45 kg

● 抽屉兼容SOS工具托盘1/3,2/3,3/3