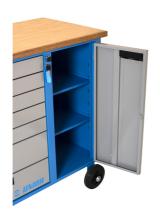

#### 产品属性

- 材料:金属板材
- 锁紧装置
- lock with key included also foam keyring
- 四个轮子,其中两个轮子带制动
- 环保无铅镉涂层
- 7个抽屉(五个尺寸为565x365x70mm,两个尺寸为565x365x150mm)
- 手柄和车轮的基本尺寸为1182×W640×H955mm

抽屉总容量:133升

● 带锁柜门

● 环保无铅镉涂层

● 无轮静态载荷:2300公斤

● 车厢载荷能力:550公斤

● 正面抽屉容量:45 kg

● 抽屉兼容SOS工具托盘1/3,2/3,3/3