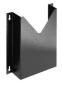

# 大力士工具车

940H4

#### 产品属性

- 材料:金属板材
- 锁紧装置
- lock with key included also foam keyring
- 四个轮子,其中两个轮子带制动
- 环保无铅镉涂层
- 7个抽屉(五个尺寸为565x365x70mm,两个尺寸为565x365x150mm)
- 手柄和车轮的基本尺寸为1182×W640×H955mm

抽屉总容量:133升

● 带锁柜门

● 环保无铅镉涂层

● 无轮静态载荷:2300公斤

● 车厢载荷能力:550公斤

● 正面抽屉容量:45 kg

● 抽屉兼容SOS工具托盘1/3,2/3,3/3