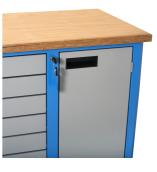

#### 产品属性

- 材料:金属板材
- 锁紧装置
- lock with key included also foam keyring
- 四个轮子,其中两个轮子带制动
- 环保无铅镉涂层
- 7个抽屉(五个尺寸为565x365x70mm,两个尺寸为565x365x150mm)
- 手柄和车轮的基本尺寸为1182×W640×H955mm

抽屉总容量:133升

● 带锁柜门

● 环保无铅镉涂层

● 无轮静态载荷:2300公斤

● 车厢载荷能力:550公斤

● 正面抽屉容量:45 kg

● 抽屉兼容SOS工具托盘1/3,2/3,3/3