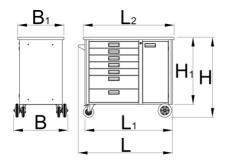

|        | L    | L1   | L2   | В   | B1  | Н   | H1  | •     |
|--------|------|------|------|-----|-----|-----|-----|-------|
| 629591 | 1182 | 1040 | 1080 | 640 | 550 | 955 | 800 | 90800 |

<sup>\*</sup> Images of products are symbolic. All dimensions are in mm, and weight in grams. All listed dimensions may vary in tolerance.