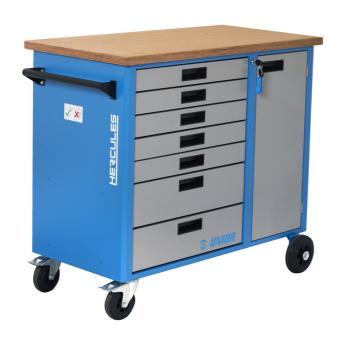

# 大力士工具车

940H4

#### 产品属性

- 材料:金属板材
- 锁紧装置
- lock with key included also foam keyring
- 四个轮子,其中两个轮子带制动
- 环保无铅镉涂层
- 7个抽屉(五个尺寸为565x365x70mm,两个尺寸为565x365x150mm)
- 手柄和车轮的基本尺寸为1182×W640×H955mm

抽屉总容量:133升

● 带锁柜门

● 环保无铅镉涂层

● 无轮静态载荷:2300公斤

● 车厢载荷能力:550公斤

● 正面抽屉容量:45 kg

● 抽屉兼容SOS工具托盘1/3,2/3,3/3

#### 优势:

- full extension drawers with soft closing mechanism
- ergonomic handle for easy opening of drawer
- drawer fronts can be customized with graphic design as separate order
- improved colour durability