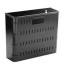

# 大力士工具车

940H4

#### 产品属性

- 材料:金属板材
- 锁紧装置
- lock with key included also foam keyring
- 四个轮子,其中两个轮子带制动
- 环保无铅镉涂层
- 7个抽屉(五个尺寸为565x365x70mm,两个尺寸为565x365x150mm)
- 手柄和车轮的基本尺寸为1182×W640×H955mm

抽屉总容量:133升

● 带锁柜门

● 环保无铅镉涂层

● 无轮静态载荷:2300公斤

● 车厢载荷能力:550公斤

● 正面抽屉容量:45 kg

● 抽屉兼容SOS工具托盘1/3,2/3,3/3