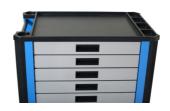

- corners protected with anti-shock rubber
- 7 drawers (5x L 563 x W 365 x H 70mm, 2x L 563 x W 365 x H 150mm)
- basic dimensions with handle and casters L 801 x W 524 x H 931mm
- static load capacity of carriages without casters: 2000 kg
- $\bullet$   $\rightarrow$
- maximum capacity of each drawer: 45kg
- coated with eco colour of Qualicoat quality standard
- 서랍 총 용량: 133리터
- SOS 툴 트레이 1/3, 2/3, 3/3과 호환되는 서랍
- wide range of accessories

#### 장점:

- full extension drawers with soft closing mechanism
- ergonomic handle for easy opening of drawer
- drawer fronts can be customized with graphic design as separate order
- improved colour durability