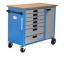

# 툴 캐리지 유로플러스

940PLUS3

- corners protected with anti-shock rubber
- 7 drawers (5x L 563 x W 365 x H 70mm, 2x L 563 x W 365 x H 150mm)
- basic dimensions with handle and casters L 801 x W 524 x H 931mm
- static load capacity of carriages without casters: 2000 kg
- $\bullet$   $\rightarrow$
- maximum capacity of each drawer: 45kg
- coated with eco colour of Qualicoat quality standard
- 서랍 총 용량: 133리터
- SOS 툴 트레이 1/3, 2/3, 3/3과 호환되는 서랍
- wide range of accessories

|        | L   | В   | H   | H1  |       |
|--------|-----|-----|-----|-----|-------|
| 629590 | 801 | 524 | 931 | 778 | 61600 |

<sup>\*</sup> Images of products are symbolic. All dimensions are in mm, and weight in grams. All listed dimensions may vary in tolerance.