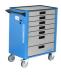

# 툴 캐리지 유로플러스

940PLUS3

- corners protected with anti-shock rubber
- 7 drawers (5x L 563 x W 365 x H 70mm, 2x L 563 x W 365 x H 150mm)
- basic dimensions with handle and casters L 801 x W 524 x H 931mm
- static load capacity of carriages without casters: 2000 kg
- $\bullet$   $\rightarrow$
- maximum capacity of each drawer: 45kg
- coated with eco colour of Qualicoat quality standard
- 서랍 총 용량: 133리터
- SOS 툴 트레이 1/3, 2/3, 3/3과 호환되는 서랍
- wide range of accessories

|        | L   | В   | H   | H1  |       |
|--------|-----|-----|-----|-----|-------|
| 629590 | 801 | 524 | 931 | 778 | 61600 |

<sup>\*</sup> Images of products are symbolic. All dimensions are in mm, and weight in grams. All listed dimensions may vary in tolerance.