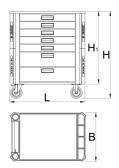

|        | L   | В   | H   | H1  |       |
|--------|-----|-----|-----|-----|-------|
| 629590 | 801 | 524 | 931 | 778 | 61600 |

<sup>\*</sup> Images of products are symbolic. All dimensions are in mm, and weight in grams. All listed dimensions may vary in tolerance.