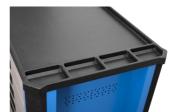

- corners protected with anti-shock rubber
- 7 drawers (5x L 563 x W 365 x H 70mm, 2x L 563 x W 365 x H 150mm)
- basic dimensions with handle and casters L 801 x W 524 x H 931mm
- static load capacity of carriages without casters: 2000 kg
- $\bullet$   $\rightarrow$
- maximum capacity of each drawer: 45kg
- coated with eco colour of Qualicoat quality standard
- 서랍 총 용량: 133리터
- SOS 툴 트레이 1/3, 2/3, 3/3과 호환되는 서랍
- wide range of accessories