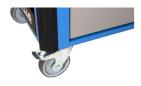

## 제품 특징

- material: premium PLUS sheet metal
- central locking system with a lock and folding key
- 폼 키링이 포함된 키가 있는 잠금 장치
- oil and acid resistant casters of a diameter of 125mm, one with brake, which blocks spinning and swiveling of the caster