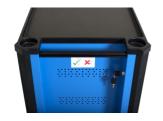

## 제품 특징

- material: premium PLUS sheet metal
- central locking system with a lock and folding key
- 폼 키링이 포함된 키가 있는 잠금 장치
- oil and acid resistant casters of a diameter of 125mm, one with brake, which blocks spinning and swiveling of the caster

- corners protected with anti-shock rubber
- 7 drawers (5x L 563 x W 365 x H 70mm, 2x L 563 x W 365 x H 150mm)
- basic dimensions with handle and casters L 801 x W 524 x H 931mm
- static load capacity of carriages without casters: 2000 kg
- $\bullet$   $\rightarrow$
- maximum capacity of each drawer: 45kg
- coated with eco colour of Qualicoat quality standard
- 서랍 총 용량: 133리터
- SOS 툴 트레이 1/3, 2/3, 3/3과 호환되는 서랍
- wide range of accessories