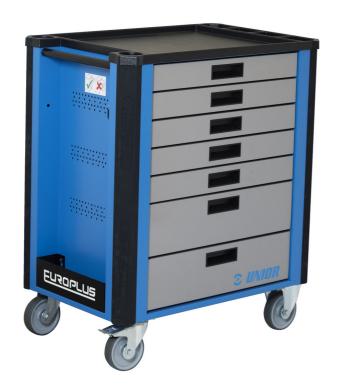

# 툴 캐리지 유로플러스

940PLUS3

## 제품 특징

- material: premium PLUS sheet metal
- central locking system with a lock and folding key
- 폼 키링이 포함된 키가 있는 잠금 장치
- oil and acid resistant casters of a diameter of 125mm, one with brake, which blocks spinning and swiveling of the caster

- corners protected with anti-shock rubber
- 7 drawers (5x L 563 x W 365 x H 70mm, 2x L 563 x W 365 x H 150mm)
- basic dimensions with handle and casters L 801 x W 524 x H 931mm
- static load capacity of carriages without casters: 2000 kg
- $\bullet$   $\rightarrow$
- maximum capacity of each drawer: 45kg
- coated with eco colour of Qualicoat quality standard
- 서랍 총 용량: 133리터
- SOS 툴 트레이 1/3, 2/3, 3/3과 호환되는 서랍
- wide range of accessories

#### 장점:

- full extension drawers with soft closing mechanism
- ergonomic handle for easy opening of drawer
- drawer fronts can be customized with graphic design as separate order
- improved colour durability