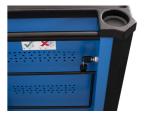

#### Product features

- material: premium PLUS sheet metal
- central locking system with a lock and folding key
- lock with key included also foam keyring
- oil and acid resistant casters of a diameter of 125mm, one with brake, which blocks spinning and swiveling of the caster