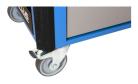

#### Product features

- material: premium PLUS sheet metal
- central locking system with a lock and folding key
- lock with key included also foam keyring
- oil and acid resistant casters of a diameter of 125mm, one with brake, which blocks spinning and swiveling of the caster