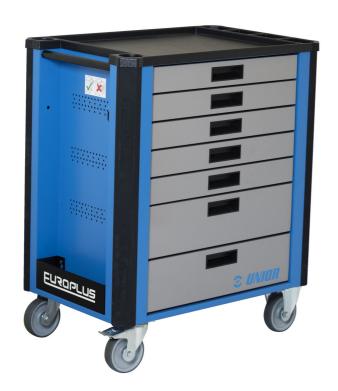

# Tool carriage Europlus

940PLUS3

#### Product features

- material: premium PLUS sheet metal
- central locking system with a lock and folding key
- lock with key included also foam keyring
- oil and acid resistant casters of a diameter of 125mm, one with brake, which blocks spinning and swiveling of the caster

- corners protected with anti-shock rubber
- 7 drawers (5x L 563 x W 365 x H 70mm, 2x L 563 x W 365 x H 150mm)
- basic dimensions with handle and casters L 801 x W 524 x H 931mm
- static load capacity of carriages without casters: 2000 kg
- dynamic load capacity of carriages: 500 kg
- maximum capacity of each drawer: 45kg
- coated with eco colour of Qualicoat quality standard
- total volume of drawers: 133 litres
- drawers compatible with SOS tool trays 1/3, 2/3, 3/3
- wide range of accessories

### Advantages:

- full extension drawers with soft closing mechanism
- ergonomic handle for easy opening of drawer
- drawer fronts can be customized with graphic design as separate order
- improved colour durability