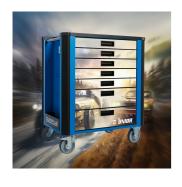

es

### Advantages:

- full extension drawers with soft closing mechanism
- ergonomic handle for easy opening of drawer
- drawer fronts can be customized with graphic design as separate order
- improved colour durability

### Why Choose Unior:

 Unior is a renowned name in the tool industry, synonymous with quality and reliability. With century of experience, Unior products are trusted by professionals worldwide for their superior performance and innovative design.



|        | L   | В   | Н   | H1  | •     |
|--------|-----|-----|-----|-----|-------|
| 629590 | 801 | 524 | 931 | 778 | 61600 |

<sup>\*</sup> Images of products are symbolic. All dimensions are in mm, and weight in grams. All listed dimensions may vary in tolerance.

### Usage (pictures)















## Photo (pictures)





# Accessories



Holder for cordless screwdriver



Holder for hammers



Holder with pin, 10 pcs set



Holder for pliers,10 pcs set



Holder for screwdrivers



Holder for wrenches





Set of plastic boxes with base pade



Hook, 10 pcs set



Double hook, 10 pcs set

# Spare parts





# Related products



Tool carriage Euromotion



Tool carriage Hercules