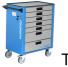

# Tool carriage Europlus

940PLUS3

#### Product features

- material: premium PLUS sheet metal
- central locking system with a lock and folding key
- lock with key included also foam keyring
- oil and acid resistant casters of a diameter of 125mm, one with brake, which blocks spinning and swiveling of the caster

- corners protected with anti-shock rubber
- 7 drawers (5x L 563 x W 365 x H 70mm, 2x L 563 x W 365 x H 150mm)
- basic dimensions with handle and casters L 801 x W 524 x H 931mm
- static load capacity of carriages without casters: 2000 kg
- dynamic load capacity of carriages: 500 kg
- maximum capacity of each drawer: 45kg
- coated with eco colour of Qualicoat quality standard
- total volume of drawers: 133 litres
- drawers compatible with SOS tool trays 1/3, 2/3, 3/3
- wide range of accessories

### Advantages:

- full extension drawers with soft closing mechanism
- ergonomic handle for easy opening of drawer
- drawer fronts can be customized with graphic design as separate order
- improved colour durability

|        | L   | В   | Н   | H1  | •     |
|--------|-----|-----|-----|-----|-------|
| 629590 | 801 | 524 | 931 | 778 | 61600 |

<sup>\*</sup> Images of products are symbolic. All dimensions are in mm, and weight in grams. All listed dimensions may vary in tolerance.