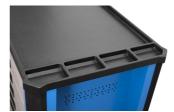

- corners protected with anti-shock rubber
- 7 drawers (5x L 563 x W 365 x H 70mm, 2x L 563 x W 365 x H 150mm)
- basic dimensions with handle and casters L 801 x W 524 x H 931mm
- static load capacity of carriages without casters: 2000 kg
- dynamic load capacity of carriages: 500 kg
- maximum capacity of each drawer: 45kg
- coated with eco colour of Qualicoat quality standard
- total volume of drawers: 133 litres
- drawers compatible with SOS tool trays 1/3, 2/3, 3/3
- wide range of accessories