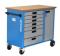

# Tool carriage Europlus

940PLUS3

#### Product features

- material: premium PLUS sheet metal
- central locking system with a lock and folding key
- lock with key included also foam keyring
- oil and acid resistant casters of a diameter of 125mm, one with brake, which blocks spinning and swiveling of the caster

- corners protected with anti-shock rubber
- 7 drawers (5x L 563 x W 365 x H 70mm, 2x L 563 x W 365 x H 150mm)
- basic dimensions with handle and casters L 801 x W 524 x H 931mm
- static load capacity of carriages without casters: 2000 kg
- dynamic load capacity of carriages: 500 kg
- maximum capacity of each drawer: 45kg
- coated with eco colour of Qualicoat quality standard
- total volume of drawers: 133 litres
- drawers compatible with SOS tool trays 1/3, 2/3, 3/3
- wide range of accessories

### Advantages:

- full extension drawers with soft closing mechanism
- ergonomic handle for easy opening of drawer
- drawer fronts can be customized with graphic design as separate order
- improved colour durability

|        | L   | В   | Н   | H1  | •     |
|--------|-----|-----|-----|-----|-------|
| 629590 | 801 | 524 | 931 | 778 | 61600 |

<sup>\*</sup> Images of products are symbolic. All dimensions are in mm, and weight in grams. All listed dimensions may vary in tolerance.