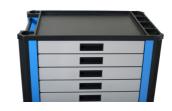

- corners protected with anti-shock rubber
- 7 drawers (5x L 563 x W 365 x H 70mm, 2x L 563 x W 365 x H 150mm)
- basic dimensions with handle and casters L 801 x W 524 x H 931mm
- static load capacity of carriages without casters: 2000 kg
- dynamic load capacity of carriages: 500 kg
- maximum capacity of each drawer: 45kg
- coated with eco colour of Qualicoat quality standard
- total volume of drawers: 133 litres
- drawers compatible with SOS tool trays 1/3, 2/3, 3/3
- wide range of accessories

### Advantages:

- full extension drawers with soft closing mechanism
- ergonomic handle for easy opening of drawer
- drawer fronts can be customized with graphic design as separate order
- improved colour durability