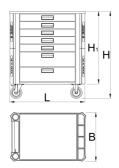

|        | L   | В   | Н   | H1  | •     |
|--------|-----|-----|-----|-----|-------|
| 629590 | 801 | 524 | 931 | 778 | 61600 |

<sup>\*</sup> Images of products are symbolic. All dimensions are in mm, and weight in grams. All listed dimensions may vary in tolerance.