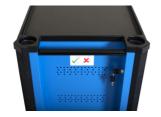

#### Product features

- material: premium PLUS sheet metal
- central locking system with a lock and folding key
- lock with key included also foam keyring
- oil and acid resistant casters of a diameter of 125mm, one with brake, which blocks spinning and swiveling of the caster

- corners protected with anti-shock rubber
- 7 drawers (5x L 563 x W 365 x H 70mm, 2x L 563 x W 365 x H 150mm)
- basic dimensions with handle and casters L 801 x W 524 x H 931mm
- static load capacity of carriages without casters: 2000 kg
- dynamic load capacity of carriages: 500 kg
- maximum capacity of each drawer: 45kg
- coated with eco colour of Qualicoat quality standard
- total volume of drawers: 133 litres
- drawers compatible with SOS tool trays 1/3, 2/3, 3/3
- wide range of accessories

### Advantages:

- full extension drawers with soft closing mechanism
- ergonomic handle for easy opening of drawer
- drawer fronts can be customized with graphic design as separate order
- improved colour durability