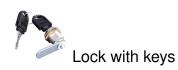

#### Product features

- material: premium PLUS sheet metal
- central locking system with a lock and folding key
- lock with key included also foam keyring
- oil and acid resistant casters of a diameter of 125mm, one with brake, which blocks spinning and swiveling of the caster