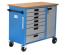

# Tool carriage Euromotion

940EM1

## 제품 특징

- 재질: 프리미엄 플러스 메탈
- central locking system with a lock and folding key
- 폼 키링이 포함된 키가 있는 잠금 장치
- oil and acid resistant casters of a diameter of 125mm, one with brake, which blocks spinning and swiveling of the caster

- wide range of accessories
- blind nuts for fixing accessories are mounted on the carriage.
- Qualicoat 품질 표준의 친환경 색상으로 코팅
- static load capacity of carriage without casters: 1600kg
- 캐리지의 동적 부하 용량: 500kg
- maximum capacity of each drawer: 45kg
- 7 drawers (5x L 563 x W 365 x H 70mm, 2x L 563 x W 365 x H 150mm)
- basic dimensions with handle and casters L 780 x W 440 x H 923mm
- 서랍 총 용량: 133리터
- SOS 툴 트레이 1/3, 2/3, 3/3과 호환되는 서랍

#### 장점:

- full extension drawers with soft closing mechanism
- ergonomic handle for easy opening of drawer
- drawer fronts can be customized with graphic design as separate order
- improved colour durability