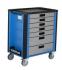

# Tool carriage Euromotion

940EM1

## 제품 특징

- 재질: 프리미엄 플러스 메탈
- central locking system with a lock and folding key
- 폼 키링이 포함된 키가 있는 잠금 장치
- oil and acid resistant casters of a diameter of 125mm, one with brake, which blocks spinning and swiveling of the caster

- wide range of accessories
- blind nuts for fixing accessories are mounted on the carriage.
- Qualicoat 품질 표준의 친환경 색상으로 코팅
- static load capacity of carriage without casters: 1600kg
- 캐리지의 동적 부하 용량: 500kg
- maximum capacity of each drawer: 45kg
- 7 drawers (5x L 563 x W 365 x H 70mm, 2x L 563 x W 365 x H 150mm)
- basic dimensions with handle and casters L 780 x W 440 x H 923mm
- 서랍 총 용량: 133리터
- SOS 툴 트레이 1/3, 2/3, 3/3과 호환되는 서랍

#### 장점:

- full extension drawers with soft closing mechanism
- ergonomic handle for easy opening of drawer
- drawer fronts can be customized with graphic design as separate order
- improved colour durability