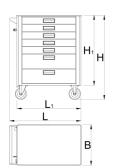

|        | L   | В   | Н   | L1  | H1  | <b>1</b> |
|--------|-----|-----|-----|-----|-----|----------|
| 629589 | 780 | 440 | 923 | 700 | 768 | 53600    |

<sup>\*</sup> Images of products are symbolic. All dimensions are in mm, and weight in grams. All listed dimensions may vary in tolerance.