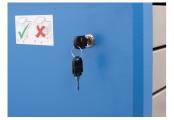

## 제품 특징

- 재질: 프리미엄 플러스 메탈
- central locking system with a lock and folding key
- 폼 키링이 포함된 키가 있는 잠금 장치
- oil and acid resistant casters of a diameter of 125mm, one with brake, which blocks spinning and swiveling of the caster

## 스페어 파트

Lock with keys