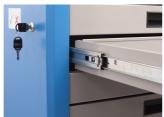

## 제품 특징

- 재질: 프리미엄 플러스 메탈
- central locking system with a lock and folding key
- 폼 키링이 포함된 키가 있는 잠금 장치
- oil and acid resistant casters of a diameter of 125mm, one with brake, which blocks spinning and swiveling of the caster