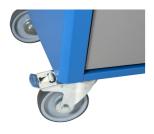

## 제품 특징

- 재질: 프리미엄 플러스 메탈
- central locking system with a lock and folding key
- 폼 키링이 포함된 키가 있는 잠금 장치
- oil and acid resistant casters of a diameter of 125mm, one with brake, which blocks spinning and swiveling of the caster