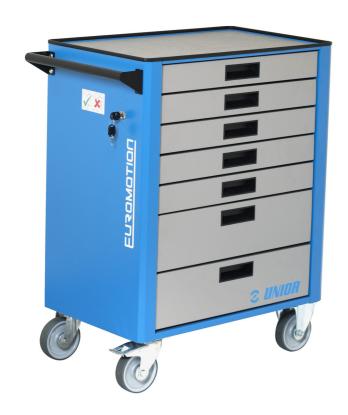

# Tool carriage Euromotion

940EM1

## 제품 특징

- 재질: 프리미엄 플러스 메탈
- central locking system with a lock and folding key
- 폼 키링이 포함된 키가 있는 잠금 장치
- oil and acid resistant casters of a diameter of 125mm, one with brake, which blocks spinning and swiveling of the caster

- wide range of accessories
- blind nuts for fixing accessories are mounted on the carriage.
- Qualicoat 품질 표준의 친환경 색상으로 코팅
- static load capacity of carriage without casters: 1600kg
- 캐리지의 동적 부하 용량: 500kg
- maximum capacity of each drawer: 45kg
- 7 drawers (5x L 563 x W 365 x H 70mm, 2x L 563 x W 365 x H 150mm)
- basic dimensions with handle and casters L 780 x W 440 x H 923mm
- 서랍 총 용량: 133리터
- SOS 툴 트레이 1/3, 2/3, 3/3과 호환되는 서랍

#### 장점:

- full extension drawers with soft closing mechanism
- ergonomic handle for easy opening of drawer
- drawer fronts can be customized with graphic design as separate order
- improved colour durability