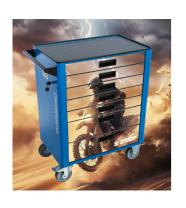

# Tool carriage Euromotion

940EM1

## 제품 특징

- 재질: 프리미엄 플러스 메탈
- central locking system with a lock and folding key
- 폼 키링이 포함된 키가 있는 잠금 장치
- oil and acid resistant casters of a diameter of 125mm, one with brake, which blocks spinning and swiveling of the caster

- wide range of accessories
- blind nuts for fixing accessories are mounted on the carriage.
- Qualicoat 품질 표준의 친환경 색상으로 코팅
- static load capacity of carriage without casters: 1600kg
- 캐리지의 동적 부하 용량: 500kg
- maximum capacity of each drawer: 45kg
- 7 drawers (5x L 563 x W 365 x H 70mm, 2x L 563 x W 365 x H 150mm)
- basic dimensions with handle and casters L 780 x W 440 x H 923mm
- 서랍 총 용량: 133리터
- SOS 툴 트레이 1/3, 2/3, 3/3과 호환되는 서랍

#### 장점:

- full extension drawers with soft closing mechanism
- ergonomic handle for easy opening of drawer
- drawer fronts can be customized with graphic design as separate order
- improved colour durability

|        | L   | В   | Н   | L1  | H1  | <b>1</b> |
|--------|-----|-----|-----|-----|-----|----------|
| 629589 | 780 | 440 | 923 | 700 | 768 | 53600    |

<sup>\*</sup> Images of products are symbolic. All dimensions are in mm, and weight in grams. All listed dimensions may vary in tolerance.