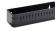

# Tool carriage Euromotion

940EM1

## 제품 특징

- 재질: 프리미엄 플러스 메탈
- central locking system with a lock and folding key
- 폼 키링이 포함된 키가 있는 잠금 장치
- oil and acid resistant casters of a diameter of 125mm, one with brake, which blocks spinning and swiveling of the caster

- wide range of accessories
- blind nuts for fixing accessories are mounted on the carriage.
- Qualicoat 품질 표준의 친환경 색상으로 코팅
- static load capacity of carriage without casters: 1600kg
- 캐리지의 동적 부하 용량: 500kg
- maximum capacity of each drawer: 45kg
- 7 drawers (5x L 563 x W 365 x H 70mm, 2x L 563 x W 365 x H 150mm)
- basic dimensions with handle and casters L 780 x W 440 x H 923mm
- 서랍 총 용량: 133리터
- SOS 툴 트레이 1/3, 2/3, 3/3과 호환되는 서랍