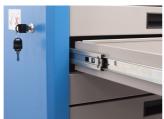

### **Product features**

- material: premium PLUS sheet metal
- central locking system with a lock and folding key
- lock with key included also foam keyring
- oil and acid resistant casters of a diameter of 125mm, one with brake, which blocks spinning and swiveling of the caster