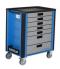

# Tool carriage Euromotion

940EM1

### **Product features**

- material: premium PLUS sheet metal
- central locking system with a lock and folding key
- lock with key included also foam keyring
- oil and acid resistant casters of a diameter of 125mm, one with brake, which blocks spinning and swiveling of the caster

- wide range of accessories
- blind nuts for fixing accessories are mounted on the carriage.
- coated with eco colour of Qualicoat quality standard
- static load capacity of carriage without casters: 1600kg
- dynamic load capacity of carriages: 500 kg
- maximum capacity of each drawer: 45kg
- 7 drawers (5x L 563 x W 365 x H 70mm, 2x L 563 x W 365 x H 150mm)
- basic dimensions with handle and casters L 780 x W 440 x H 923mm
- total volume of drawers: 133 litres
- drawers compatible with SOS tool trays 1/3, 2/3, 3/3

#### Advantages:

- full extension drawers with soft closing mechanism
- ergonomic handle for easy opening of drawer
- drawer fronts can be customized with graphic design as separate order
- improved colour durability

|        | L   | В   | Н   | L1  | H1  |       |
|--------|-----|-----|-----|-----|-----|-------|
| 629589 | 780 | 440 | 923 | 700 | 768 | 53600 |

<sup>\*</sup> Images of products are symbolic. All dimensions are in mm, and weight in grams. All listed dimensions may vary in tolerance.