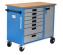

### **Product features**

- material: premium PLUS sheet metal
- central locking system with a lock and folding key
- lock with key included also foam keyring
- oil and acid resistant casters of a diameter of 125mm, one with brake, which blocks spinning and swiveling of the caster

- wide range of accessories
- blind nuts for fixing accessories are mounted on the carriage.
- coated with eco colour of Qualicoat quality standard
- static load capacity of carriage without casters: 1600kg
- dynamic load capacity of carriages: 500 kg
- maximum capacity of each drawer: 45kg
- 7 drawers (5x L 563 x W 365 x H 70mm, 2x L 563 x W 365 x H 150mm)
- basic dimensions with handle and casters L 780 x W 440 x H 923mm
- total volume of drawers: 133 litres
- drawers compatible with SOS tool trays 1/3, 2/3, 3/3

#### Advantages:

- full extension drawers with soft closing mechanism
- ergonomic handle for easy opening of drawer
- drawer fronts can be customized with graphic design as separate order
- improved colour durability

|        | L   | В   | Н   | L1  | H1  |       |
|--------|-----|-----|-----|-----|-----|-------|
| 629589 | 780 | 440 | 923 | 700 | 768 | 53600 |

<sup>\*</sup> Images of products are symbolic. All dimensions are in mm, and weight in grams. All listed dimensions may vary in tolerance.