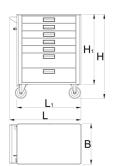

- wide range of accessories
- blind nuts for fixing accessories are mounted on the carriage.
- coated with eco colour of Qualicoat quality standard
- static load capacity of carriage without casters: 1600kg
- dynamic load capacity of carriages: 500 kg
- maximum capacity of each drawer: 45kg
- 7 drawers (5x L 563 x W 365 x H 70mm, 2x L 563 x W 365 x H 150mm)
- basic dimensions with handle and casters L 780 x W 440 x H 923mm
- total volume of drawers: 133 litres
- drawers compatible with SOS tool trays 1/3, 2/3, 3/3

|        | L   | В   | Н   | L1  | H1  |       |
|--------|-----|-----|-----|-----|-----|-------|
| 629589 | 780 | 440 | 923 | 700 | 768 | 53600 |

<sup>\*</sup> Images of products are symbolic. All dimensions are in mm, and weight in grams. All listed dimensions may vary in tolerance.