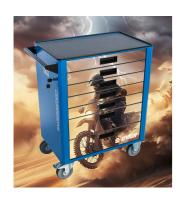

# Tool carriage Euromotion

940EM1

### **Product features**

- material: premium PLUS sheet metal
- central locking system with a lock and folding key
- lock with key included also foam keyring
- oil and acid resistant casters of a diameter of 125mm, one with brake, which blocks spinning and swiveling of the caster

- wide range of accessories
- blind nuts for fixing accessories are mounted on the carriage.
- coated with eco colour of Qualicoat quality standard
- static load capacity of carriage without casters: 1600kg
- dynamic load capacity of carriages: 500 kg
- maximum capacity of each drawer: 45kg
- 7 drawers (5x L 563 x W 365 x H 70mm, 2x L 563 x W 365 x H 150mm)
- basic dimensions with handle and casters L 780 x W 440 x H 923mm
- total volume of drawers: 133 litres
- drawers compatible with SOS tool trays 1/3, 2/3, 3/3

#### Advantages:

- full extension drawers with soft closing mechanism
- ergonomic handle for easy opening of drawer
- drawer fronts can be customized with graphic design as separate order
- improved colour durability