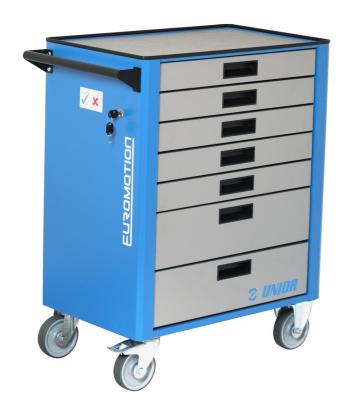

# Tool carriage Euromotion

940EM1

### **Product features**

- material: premium PLUS sheet metal
- central locking system with a lock and folding key
- lock with key included also foam keyring
- oil and acid resistant casters of a diameter of 125mm, one with brake, which blocks spinning and swiveling of the caster

- wide range of accessories
- blind nuts for fixing accessories are mounted on the carriage.
- coated with eco colour of Qualicoat quality standard
- static load capacity of carriage without casters: 1600kg
- dynamic load capacity of carriages: 500 kg
- maximum capacity of each drawer: 45kg
- 7 drawers (5x L 563 x W 365 x H 70mm, 2x L 563 x W 365 x H 150mm)
- basic dimensions with handle and casters L 780 x W 440 x H 923mm
- total volume of drawers: 133 litres
- drawers compatible with SOS tool trays 1/3, 2/3, 3/3

#### Advantages:

- full extension drawers with soft closing mechanism
- ergonomic handle for easy opening of drawer
- drawer fronts can be customized with graphic design as separate order
- improved colour durability