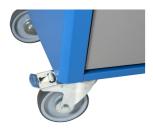

### **Product features**

- material: premium PLUS sheet metal
- central locking system with a lock and folding key
- lock with key included also foam keyring
- oil and acid resistant casters of a diameter of 125mm, one with brake, which blocks spinning and swiveling of the caster