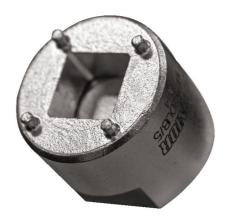

## Crank cap tool for Sram DUB

1609.2DUB/5

## 제품 특징

- Designed to install and remove Sram DUB self-extracting caps.
- Compatible with all Sram DUB cranks.
- Precision-engineered with CNC machined premium flex plus carbon steel for superior durability and performance.
- Integrated 1/2" drive fitting ensures compatibility with our ratchet, fixed handle, and torque wrenches for convenient use.
- Flats on the outside diameter of the tool enable the tool to be mount in the vice or used with a 24 mm open end wrench.