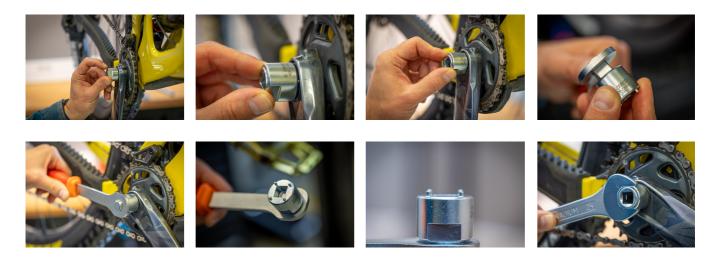

/5



## 제품 특징

- Designed to install and remove Sram DUB self-extracting caps.
- Compatible with all Sram DUB cranks.
- Precision-engineered with CNC machined premium flex plus carbon steel for superior durability and performance.
- Integrated 1/2" drive fitting ensures compatibility with our ratchet, fixed handle, and torque wrenches for convenient use.
- Flats on the outside diameter of the tool enable the tool to be mount in the vice or used with a 24 mm open end wrench.



|        | D  | D1  | Н  | S  | R    |      |    |
|--------|----|-----|----|----|------|------|----|
| 629619 | 29 | 2.5 | 26 | 24 | 11.6 | 1/2" | 81 |

 $<sup>^{\</sup>star}$  Images of products are symbolic. All dimensions are in mm, and weight in grams. All listed dimensions may vary in tolerance.

## 사용법 (사진)