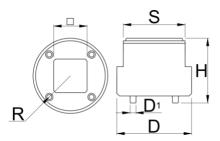

|        | D  | D1  | Н  | S  | R    |      |    |
|--------|----|-----|----|----|------|------|----|
| 629619 | 29 | 2.5 | 26 | 24 | 11.6 | 1/2" | 81 |

 $<sup>^{\</sup>star}$  Images of products are symbolic. All dimensions are in mm, and weight in grams. All listed dimensions may vary in tolerance.