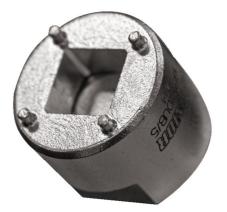

## Crank cap tool for Sram DUB

1609.2DUB/5

## 产品属性

- Designed to install and remove Sram DUB self-extracting caps.
- Compatible with all Sram DUB cranks.
- Precision-engineered with CNC machined premium flex plus carbon steel for superior durability and performance.
- Integrated 1/2" drive fitting ensures compatibility with our ratchet, fixed handle, and torque wrenches for convenient use.
- Flats on the outside diameter of the tool enable the tool to be mount in the vice or used with a 24 mm open end wrench.