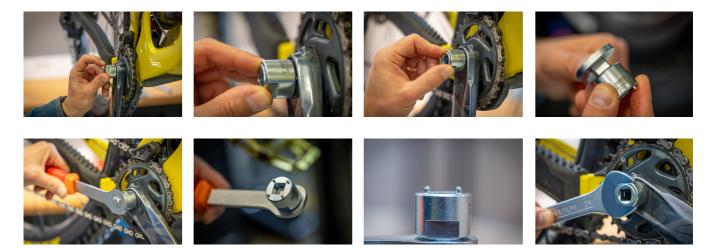

## 产品属性

- Designed to install and remove Sram DUB self-extracting caps.
- Compatible with all Sram DUB cranks.
- Precision-engineered with CNC machined premium flex plus carbon steel for superior durability and performance.
- Integrated 1/2" drive fitting ensures compatibility with our ratchet, fixed handle, and torque wrenches for convenient use.
- Flats on the outside diameter of the tool enable the tool to be mount in the vice or used with a 24 mm open end wrench.

## 用途 (pictures)