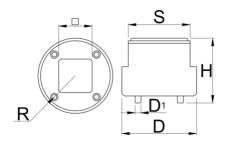

|        | D  | D1  | Н  | S  | R    |      |    |
|--------|----|-----|----|----|------|------|----|
| 629619 | 29 | 2.5 | 26 | 24 | 11.6 | 1/2" | 81 |

\* Images of products are symbolic. All dimensions are in mm, and weight in grams. All listed dimensions may vary in tolerance.