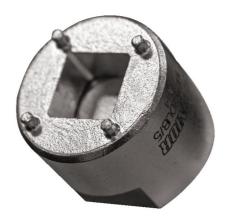

## Crank cap tool for Sram DUB

1609.2DUB/5

## **Product features**

- Designed to install and remove Sram DUB self-extracting caps.
- Compatible with all Sram DUB cranks.
- Precision-engineered with CNC machined premium flex plus carbon steel for superior durability and performance.
- Integrated 1/2" drive fitting ensures compatibility with our ratchet, fixed handle, and torque wrenches for convenient use.
- Flats on the outside diameter of the tool enable the tool to be mount in the vice or used with a 24 mm open end wrench.