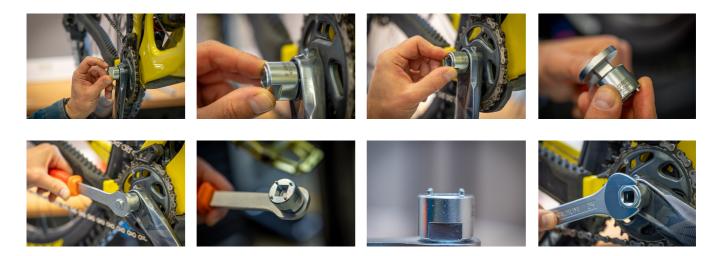

ures**

- Designed to install and remove Sram DUB self-extracting caps.
- Compatible with all Sram DUB cranks.
- Precision-engineered with CNC machined premium flex plus carbon steel for superior durability and performance.
- Integrated 1/2" drive fitting ensures compatibility with our ratchet, fixed handle, and torque wrenches for convenient use.
- Flats on the outside diameter of the tool enable the tool to be mount in the vice or used with a 24 mm open end wrench.



|        | D  | D1  | Н  | S  | R    |      |    |
|--------|----|-----|----|----|------|------|----|
| 629619 | 29 | 2.5 | 26 | 24 | 11.6 | 1/2" | 81 |

 $<sup>^{\</sup>star}$  Images of products are symbolic. All dimensions are in mm, and weight in grams. All listed dimensions may vary in tolerance.

## Usage (pictures)