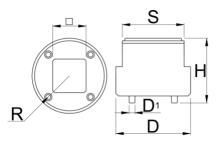

|        | D  | D1  | Н  | S  | R    |      |    |
|--------|----|-----|----|----|------|------|----|
| 629619 | 29 | 2.5 | 26 | 24 | 11.6 | 1/2" | 81 |

 $<sup>^{\</sup>star}$  Images of products are symbolic. All dimensions are in mm, and weight in grams. All listed dimensions may vary in tolerance.