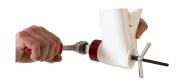

## Bottom bracket socket retaining tool

1671.RET



## 제품 특징

By maintaining secure engagement, the tool enables easier installation and removal of bottom brackets with low-profile fittings, reducing the risk of slippage and potential damage.

- Compatible with all aluminum 1/2" bottom bracket sockets.
- Improves engagement of bottom bracket sockets with low-profile bottom bracket cups.



|        | L     | D  | <b>1</b> |
|--------|-------|----|----------|
| 629612 | 231.5 | 65 | 203      |

<sup>\*</sup> Images of products are symbolic. All dimensions are in mm, and weight in grams. All listed dimensions may vary in tolerance.

## 사용법 (사진)