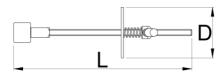

|        | L     | D  | <b>1</b> |
|--------|-------|----|----------|
| 629612 | 231.5 | 65 | 203      |

<sup>\*</sup> Images of products are symbolic. All dimensions are in mm, and weight in grams. All listed dimensions may vary in tolerance.