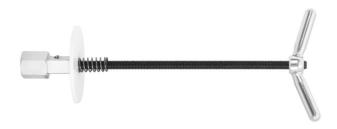

## Bottom bracket socket retaining tool

1671.RET

## 제품 특징

By maintaining secure engagement, the tool enables easier installation and removal of bottom brackets with low-profile fittings, reducing the risk of slippage and potential damage.

- Compatible with all aluminum 1/2" bottom bracket sockets.
- Improves engagement of bottom bracket sockets with low-profile bottom bracket cups.