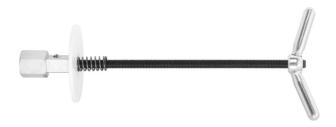

## Bottom bracket socket retaining tool

1671.RET

## 产品属性

By maintaining secure engagement, the tool enables easier installation and removal of bottom brackets with low-profile fittings, reducing the risk of slippage and potential damage.

- Compatible with all aluminum 1/2" bottom bracket sockets.
- Improves engagement of bottom bracket sockets with low-profile bottom bracket cups.