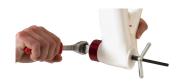

## 产品属性

By maintaining secure engagement, the tool enables easier installation and removal of bottom brackets with low-profile fittings, reducing the risk of slippage and potential damage.

- Compatible with all aluminum 1/2" bottom bracket sockets.
- Improves engagement of bottom bracket sockets with low-profile bottom bracket cups.

## 用途 (pictures)