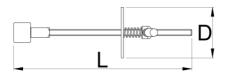

|        | L     | D  | <b>1</b> |
|--------|-------|----|----------|
| 629612 | 231.5 | 65 | 203      |

<sup>\*</sup> Images of products are symbolic. All dimensions are in mm, and weight in grams. All listed dimensions may vary in tolerance.