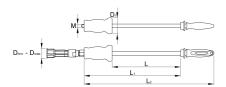

|        | D₹ | D₹ | D1 | L   | L1  | L2  | M   | •    |
|--------|----|----|----|-----|-----|-----|-----|------|
| 629560 | 40 | 60 | 69 | 295 | 415 | 560 | M14 | 5890 |

<sup>\*</sup> Images of products are symbolic. All dimensions are in mm, and weight in grams. All listed dimensions may vary in tolerance.