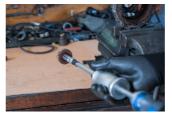

inner bearing race, and pulls it out
- Expandable collet 40-50mm is used for following types of bearings: 16008, 6008, 6208, 6308, 6408,
  7308, 61808, 61908, 61909, 16009, 6009, 6309, 6409
- Expandable collet 50-60mm is used for following types of bearings: 61810, 61910, 16010, 6010, 6210, 6310, 6410, 61811, 61911, 16011, 6011, 6211, 6311, 6411, 61812, 61912, 16012, 6012, 6212, 6312, 6412
- The bearing is extracted by impact forces of 2kg sliding hammer



|        | D₹ | D₹ | D1 | L   | L1  | L2  | M   | •    |
|--------|----|----|----|-----|-----|-----|-----|------|
| 629560 | 40 | 60 | 69 | 295 | 415 | 560 | M14 | 5890 |

<sup>\*</sup> Images of products are symbolic. All dimensions are in mm, and weight in grams. All listed dimensions may vary in tolerance.

### Usage (pictures)







## Spare parts

Expandable collet for 689/5BI

## Related products