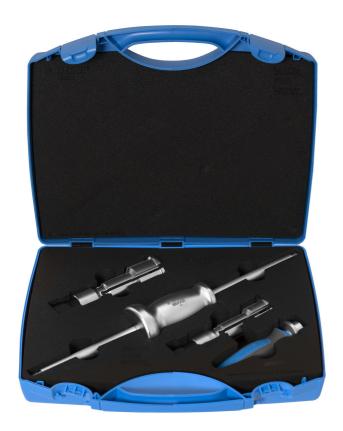

# Inner bearing puller

689/5ABI

#### **Product features**

- material: premium chrome vanadium steel
- drop forged, entirely hardened and tempered
- surface finish: zinc plated according to ISO 2081:2018 (E)
- ergonomic heavy duty double component handle

#### Advantages:

Set includes 2 pcs of expandable collet for inner bearing dimensions 40-50mm, 50-60mm

#### Usage:

- It is used for extraction of different typ of bearing. Expandable collet grips inner bearing race, and pulls it out
- Expandable collet 40-50mm is used for following types of bearings: 16008, 6008, 6208, 6308, 6408,
  7308, 61808, 61908, 61909, 16009, 6009, 6309, 6409
- Expandable collet 50-60mm is used for following types of bearings: 61810, 61910, 16010, 6010, 6210, 6310, 6410, 61811, 61911, 16011, 6011, 6211, 6311, 6411, 61812, 61912, 16012, 6012, 6212, 6312, 6412
- The bearing is extracted by impact forces of 2kg sliding hammer