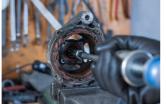

s inner bearing race, and pulls it out
- Expandable collet 40-50mm is used for following types of bearings: 16008, 6008, 6208, 6308, 6408,
  7308, 61808, 61908, 61909, 16009, 6009, 6309, 6409
- Expandable collet 50-60mm is used for following types of bearings: 61810, 61910, 16010, 6010, 6210, 6310, 6410, 61811, 61911, 16011, 6011, 6211, 6311, 6411, 61812, 61912, 16012, 6012, 6212, 6312, 6412
- The bearing is extracted by impact forces of 2kg sliding hammer



|        | D₹ | D₹ | D1 | L   | L1  | L2  | M   | •    |
|--------|----|----|----|-----|-----|-----|-----|------|
| 629560 | 40 | 60 | 69 | 295 | 415 | 560 | M14 | 5890 |

<sup>\*</sup> Images of products are symbolic. All dimensions are in mm, and weight in grams. All listed dimensions may vary in tolerance.

### Usage (pictures)







## Spare parts

Expandable collet for 689/5BI

## Related products