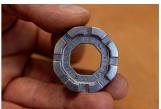

## **Product features**

- Plochý profil pre jednoduché nastavenie napätia špicov a ergonomický tvar, spolu s 8 rôznymi veľkosťami špicových niplov, z neho robí ideálny nástroj pre každého nadšenca. Veľkosti od 3,3 do 5,5 vrátane 3,45, 3,7, 4,0, 4,2, 4,4 a 5,0 tento kľúč zaisťuje kompatibilitu s rôznymi niplami.
- Plochý profil nášho kľúča špice zaisťuje ľahké nastavenie napnutia špicov, čo vám umožní jemne doladiť kolesá vášho bicykla bez toho, aby ste museli zápasiť s nepríjemnými uhlami. Ergonomický tvar uľahčuje používanie a vyberanie kľúča z rovného povrchu. Vďaka kompaktnému dizajnu sa perfektne zmestí do vrecka, súpravy náradia alebo sedlovej tašky.
- Plochý profil pre jednoduché nastavenie napätia špicov.
- Ergonomický tvar
- Ideálne pre domácich mechanikov alebo tých, ktorí sa chcú zbaliť.
- Zliatina zinku liata pod tlakom

- Pozinkované
- Obsahuje veľkosti 3.3 (navrhnuté na prácu s niplami s 3,30 mm a 3,23 mm plochými kľúčmi), 3,45, 3,7, 4,0, 4,2, 4,4, 5,0 a 5,5.

|        | L  | •  | Н   | <b>S</b> 1 | <b>S2</b> | <b>S</b> 3 | <b>S4</b> | S5  | <b>S7</b> | <b>S6</b> | <b>S8</b> |
|--------|----|----|-----|------------|-----------|------------|-----------|-----|-----------|-----------|-----------|
| 629573 | 38 | 29 | 9.4 | 3.3        | 3.45      | 3.7        | 4         | 4,2 | 5         | 4.4       | 5.5       |