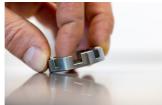

- Ergonomický tvar
- Ideálne pre domácich mechanikov alebo tých, ktorí sa chcú zbaliť.
- Zliatina zinku liata pod tlakom

- Pozinkované
- Obsahuje veľkosti 3.3 (navrhnuté na prácu s niplami s 3,30 mm a 3,23 mm plochými kľúčmi), 3,45, 3,7, 4,0, 4,2, 4,4, 5,0 a 5,5.



|        | L  | •  | Н   | <b>S</b> 1 | <b>S2</b> | <b>S</b> 3 | <b>S4</b> | S5  | <b>S7</b> | <b>S6</b> | <b>S8</b> |
|--------|----|----|-----|------------|-----------|------------|-----------|-----|-----------|-----------|-----------|
| 629573 | 38 | 29 | 9.4 | 3.3        | 3.45      | 3.7        | 4         | 4,2 | 5         | 4.4       | 5.5       |

<sup>\*</sup> Obrázky sú symbolické. Všetky rozmery sú v mm, hmotnosť je v g. Všetky udané rozmery sa môžu líšiť v rámci tolerancie.

## Usage (pictures)