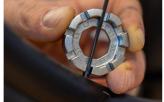

## **Product features**

- Plochý profil pre jednoduché nastavenie napätia špicov a ergonomický tvar, spolu s 8 rôznymi veľkosťami špicových niplov, z neho robí ideálny nástroj pre každého nadšenca. Veľkosti od 3,3 do 5,5 vrátane 3,45, 3,7, 4,0, 4,2, 4,4 a 5,0 tento kľúč zaisťuje kompatibilitu s rôznymi niplami.
- Plochý profil nášho kľúča špice zaisťuje ľahké nastavenie napnutia špicov, čo vám umožní jemne doladiť kolesá vášho bicykla bez toho, aby ste museli zápasiť s nepríjemnými uhlami. Ergonomický tvar uľahčuje používanie a vyberanie kľúča z rovného povrchu. Vďaka kompaktnému dizajnu sa perfektne zmestí do vrecka, súpravy náradia alebo sedlovej tašky.
- Plochý profil pre jednoduché nastavenie napätia špicov.
- Ergonomický tvar
- Ideálne pre domácich mechanikov alebo tých, ktorí sa chcú zbaliť.
- Zliatina zinku liata pod tlakom

- Pozinkované
- Obsahuje veľkosti 3.3 (navrhnuté na prácu s niplami s 3,30 mm a 3,23 mm plochými kľúčmi), 3,45, 3,7, 4,0, 4,2, 4,4, 5,0 a 5,5.

|        | L  | •  | Н   | <b>S</b> 1 | <b>S2</b> | <b>S</b> 3 | <b>S4</b> | S5  | <b>S7</b> | <b>S6</b> | <b>S8</b> |
|--------|----|----|-----|------------|-----------|------------|-----------|-----|-----------|-----------|-----------|
| 629573 | 38 | 29 | 9.4 | 3.3        | 3.45      | 3.7        | 4         | 4,2 | 5         | 4.4       | 5.5       |