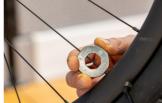

## **Product features**

- Plochý profil pre jednoduché nastavenie napätia špicov a ergonomický tvar, spolu s 8 rôznymi veľkosťami špicových niplov, z neho robí ideálny nástroj pre každého nadšenca. Veľkosti od 3,3 do 5,5 vrátane 3,45, 3,7, 4,0, 4,2, 4,4 a 5,0 tento kľúč zaisťuje kompatibilitu s rôznymi niplami.
- Plochý profil nášho kľúča špice zaisťuje ľahké nastavenie napnutia špicov, čo vám umožní jemne doladiť kolesá vášho bicykla bez toho, aby ste museli zápasiť s nepríjemnými uhlami. Ergonomický tvar uľahčuje používanie a vyberanie kľúča z rovného povrchu. Vďaka kompaktnému dizajnu sa perfektne zmestí do vrecka, súpravy náradia alebo sedlovej tašky.
- Plochý profil pre jednoduché nastavenie napätia špicov.
- Ergonomický tvar
- Ideálne pre domácich mechanikov alebo tých, ktorí sa chcú zbaliť.
- Zliatina zinku liata pod tlakom

- Pozinkované
- Obsahuje veľkosti 3.3 (navrhnuté na prácu s niplami s 3,30 mm a 3,23 mm plochými kľúčmi), 3,45, 3,7, 4,0, 4,2, 4,4, 5,0 a 5,5.

|        | L  | •  | Н   | <b>S</b> 1 | <b>S2</b> | <b>S</b> 3 | <b>S4</b> | S5  | <b>S7</b> | <b>S6</b> | <b>S8</b> |
|--------|----|----|-----|------------|-----------|------------|-----------|-----|-----------|-----------|-----------|
| 629573 | 38 | 29 | 9.4 | 3.3        | 3.45      | 3.7        | 4         | 4,2 | 5         | 4.4       | 5.5       |

## Usage (pictures)