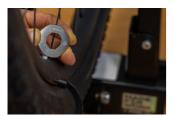

ia špicov.
- Ergonomický tvar
- Ideálne pre domácich mechanikov alebo tých, ktorí sa chcú zbaliť.
- Zliatina zinku liata pod tlakom

- Pozinkované
- Obsahuje veľkosti 3.3 (navrhnuté na prácu s niplami s 3,30 mm a 3,23 mm plochými kľúčmi), 3,45, 3,7, 4,0, 4,2, 4,4, 5,0 a 5,5.



|        | L  | •  | Н   | <b>S</b> 1 | <b>S2</b> | <b>S</b> 3 | <b>S4</b> | S5  | <b>S7</b> | <b>S6</b> | <b>S8</b> |
|--------|----|----|-----|------------|-----------|------------|-----------|-----|-----------|-----------|-----------|
| 629573 | 38 | 29 | 9.4 | 3.3        | 3.45      | 3.7        | 4         | 4,2 | 5         | 4.4       | 5.5       |

<sup>\*</sup> Obrázky sú symbolické. Všetky rozmery sú v mm, hmotnosť je v g. Všetky udané rozmery sa môžu líšiť v rámci tolerancie.

## Usage (pictures)