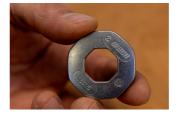

## **Product features**

- Plochý profil pre jednoduché nastavenie napätia špicov a ergonomický tvar, spolu s 8 rôznymi veľkosťami špicových niplov, z neho robí ideálny nástroj pre každého nadšenca. Veľkosti od 3,3 do 5,5 vrátane 3,45, 3,7, 4,0, 4,2, 4,4 a 5,0 tento kľúč zaisťuje kompatibilitu s rôznymi niplami.
- Plochý profil nášho kľúča špice zaisťuje ľahké nastavenie napnutia špicov, čo vám umožní jemne doladiť kolesá vášho bicykla bez toho, aby ste museli zápasiť s nepríjemnými uhlami. Ergonomický tvar uľahčuje používanie a vyberanie kľúča z rovného povrchu. Vďaka kompaktnému dizajnu sa perfektne zmestí do vrecka, súpravy náradia alebo sedlovej tašky.
- Plochý profil pre jednoduché nastavenie napätia špicov.
- Ergonomický tvar
- Ideálne pre domácich mechanikov alebo tých, ktorí sa chcú zbaliť.
- Zliatina zinku liata pod tlakom

- Pozinkované
- Obsahuje veľkosti 3.3 (navrhnuté na prácu s niplami s 3,30 mm a 3,23 mm plochými kľúčmi), 3,45, 3,7, 4,0, 4,2, 4,4, 5,0 a 5,5.

|        | L  | •  | Н   | <b>S</b> 1 | <b>S2</b> | <b>S</b> 3 | <b>S4</b> | S5  | <b>S7</b> | <b>S6</b> | <b>S8</b> |
|--------|----|----|-----|------------|-----------|------------|-----------|-----|-----------|-----------|-----------|
| 629573 | 38 | 29 | 9.4 | 3.3        | 3.45      | 3.7        | 4         | 4,2 | 5         | 4.4       | 5.5       |