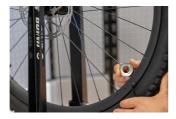

napätia špicov.
- Ergonomický tvar
- Ideálne pre domácich mechanikov alebo tých, ktorí sa chcú zbaliť.
- Zliatina zinku liata pod tlakom

- Pozinkované
- Obsahuje veľkosti 3.3 (navrhnuté na prácu s niplami s 3,30 mm a 3,23 mm plochými kľúčmi), 3,45, 3,7, 4,0, 4,2, 4,4, 5,0 a 5,5.



|        | L  | •  | Н   | <b>S</b> 1 | <b>S2</b> | <b>S</b> 3 | <b>S4</b> | S5  | <b>S7</b> | <b>S6</b> | <b>S8</b> |
|--------|----|----|-----|------------|-----------|------------|-----------|-----|-----------|-----------|-----------|
| 629573 | 38 | 29 | 9.4 | 3.3        | 3.45      | 3.7        | 4         | 4,2 | 5         | 4.4       | 5.5       |

<sup>\*</sup> Obrázky sú symbolické. Všetky rozmery sú v mm, hmotnosť je v g. Všetky udané rozmery sa môžu líšiť v rámci tolerancie.

## Usage (pictures)