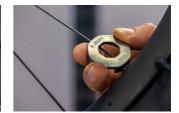

ätia špicov.
- Ergonomický tvar
- Ideálne pre domácich mechanikov alebo tých, ktorí sa chcú zbaliť.
- Zliatina zinku liata pod tlakom

- Pozinkované
- Obsahuje veľkosti 3.3 (navrhnuté na prácu s niplami s 3,30 mm a 3,23 mm plochými kľúčmi), 3,45, 3,7, 4,0, 4,2, 4,4, 5,0 a 5,5.



|        | L  | •  | Н   | <b>S</b> 1 | <b>S2</b> | <b>S</b> 3 | <b>S4</b> | S5  | <b>S7</b> | <b>S6</b> | <b>S8</b> |
|--------|----|----|-----|------------|-----------|------------|-----------|-----|-----------|-----------|-----------|
| 629573 | 38 | 29 | 9.4 | 3.3        | 3.45      | 3.7        | 4         | 4,2 | 5         | 4.4       | 5.5       |

<sup>\*</sup> Obrázky sú symbolické. Všetky rozmery sú v mm, hmotnosť je v g. Všetky udané rozmery sa môžu líšiť v rámci tolerancie.

## Usage (pictures)