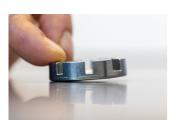

v.
- Ergonomický tvar
- Ideálne pre domácich mechanikov alebo tých, ktorí sa chcú zbaliť.
- Zliatina zinku liata pod tlakom

- Pozinkované
- Obsahuje veľkosti 3.3 (navrhnuté na prácu s niplami s 3,30 mm a 3,23 mm plochými kľúčmi), 3,45, 3,7, 4,0, 4,2, 4,4, 5,0 a 5,5.



|        | L  | •  | Н   | <b>S</b> 1 | <b>S2</b> | <b>S</b> 3 | <b>S4</b> | S5  | <b>S7</b> | <b>S6</b> | <b>S8</b> |
|--------|----|----|-----|------------|-----------|------------|-----------|-----|-----------|-----------|-----------|
| 629573 | 38 | 29 | 9.4 | 3.3        | 3.45      | 3.7        | 4         | 4,2 | 5         | 4.4       | 5.5       |

<sup>\*</sup> Obrázky sú symbolické. Všetky rozmery sú v mm, hmotnosť je v g. Všetky udané rozmery sa môžu líšiť v rámci tolerancie.

## Usage (pictures)