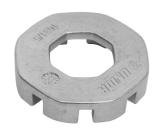

## **Product features**

- Plochý profil pre jednoduché nastavenie napätia špicov a ergonomický tvar, spolu s 8 rôznymi veľkosťami špicových niplov, z neho robí ideálny nástroj pre každého nadšenca. Veľkosti od 3,3 do 5,5 vrátane 3,45, 3,7, 4,0, 4,2, 4,4 a 5,0 tento kľúč zaisťuje kompatibilitu s rôznymi niplami.
- Plochý profil nášho kľúča špice zaisťuje ľahké nastavenie napnutia špicov, čo vám umožní jemne doladiť kolesá vášho bicykla bez toho, aby ste museli zápasiť s nepríjemnými uhlami. Ergonomický tvar uľahčuje používanie a vyberanie kľúča z rovného povrchu. Vďaka kompaktnému dizajnu sa perfektne zmestí do vrecka, súpravy náradia alebo sedlovej tašky.
- Plochý profil pre jednoduché nastavenie napätia špicov.
- Ergonomický tvar
- Ideálne pre domácich mechanikov alebo tých, ktorí sa chcú zbaliť.
- Zliatina zinku liata pod tlakom

- Pozinkované
- Obsahuje veľkosti 3.3 (navrhnuté na prácu s niplami s 3,30 mm a 3,23 mm plochými kľúčmi), 3,45, 3,7, 4,0, 4,2, 4,4, 5,0 a 5,5.

|        | L  | •  | Н   | <b>S</b> 1 | <b>S2</b> | <b>S</b> 3 | <b>S4</b> | S5  | <b>S7</b> | <b>S6</b> | <b>S8</b> |
|--------|----|----|-----|------------|-----------|------------|-----------|-----|-----------|-----------|-----------|
| 629573 | 38 | 29 | 9.4 | 3.3        | 3.45      | 3.7        | 4         | 4,2 | 5         | 4.4       | 5.5       |