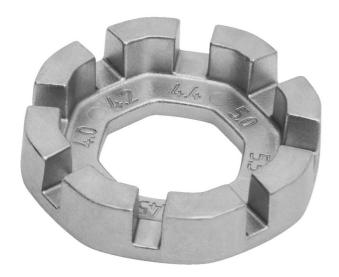

## **Product features**

- Plochý profil pre jednoduché nastavenie napätia špicov a ergonomický tvar, spolu s 8 rôznymi veľkosťami špicových niplov, z neho robí ideálny nástroj pre každého nadšenca. Veľkosti od 3,3 do 5,5 vrátane 3,45, 3,7, 4,0, 4,2, 4,4 a 5,0 tento kľúč zaisťuje kompatibilitu s rôznymi niplami.
- Plochý profil nášho kľúča špice zaisťuje ľahké nastavenie napnutia špicov, čo vám umožní jemne doladiť kolesá vášho bicykla bez toho, aby ste museli zápasiť s nepríjemnými uhlami. Ergonomický tvar uľahčuje používanie a vyberanie kľúča z rovného povrchu. Vďaka kompaktnému dizajnu sa perfektne zmestí do vrecka, súpravy náradia alebo sedlovej tašky.
- Plochý profil pre jednoduché nastavenie napätia špicov.
- Ergonomický tvar
- Ideálne pre domácich mechanikov alebo tých, ktorí sa chcú zbaliť.
- Zliatina zinku liata pod tlakom

- Pozinkované
- Obsahuje veľkosti 3.3 (navrhnuté na prácu s niplami s 3,30 mm a 3,23 mm plochými kľúčmi), 3,45, 3,7, 4,0, 4,2, 4,4, 5,0 a 5,5.

|        | L  | •  | Н   | <b>S</b> 1 | <b>S2</b> | <b>S</b> 3 | <b>S4</b> | S5  | <b>S7</b> | <b>S6</b> | <b>S8</b> |
|--------|----|----|-----|------------|-----------|------------|-----------|-----|-----------|-----------|-----------|
| 629573 | 38 | 29 | 9.4 | 3.3        | 3.45      | 3.7        | 4         | 4,2 | 5         | 4.4       | 5.5       |