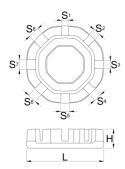

- Pozinkované
- Obsahuje veľkosti 3.3 (navrhnuté na prácu s niplami s 3,30 mm a 3,23 mm plochými kľúčmi), 3,45, 3,7, 4,0, 4,2, 4,4, 5,0 a 5,5.

|        | L  | •  | Н   | <b>S</b> 1 | <b>S2</b> | <b>S</b> 3 | <b>S4</b> | S5  | <b>S7</b> | <b>S6</b> | <b>S8</b> |
|--------|----|----|-----|------------|-----------|------------|-----------|-----|-----------|-----------|-----------|
| 629573 | 38 | 29 | 9.4 | 3.3        | 3.45      | 3.7        | 4         | 4,2 | 5         | 4.4       | 5.5       |