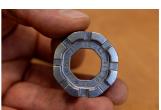

## Описание товара

- Flat profile for easy spoke tension adjustment and ergonomic shape, along with 8 different spoke nipple sizes, makes this a go to tool for every enthusiast. Sizes ranging from 3.3 to 5.5, including 3.45, 3.7, 4.0, 4.2, 4.4 and 5.0 this wrench ensures compatibility with variety of spoke nipples.
- Flat profile of our spoke wrench ensures easy adjustment of spoke tension, allowing you to fine tune your bike wheels, without struggling with awkward angles. Ergonomic shape makes round spoke wrench easy to use and pick up from flat surface. Compact design makes it perfect to fit in to pocket, toolkit or saddle bag.
- Flat profile for easy adjustment of spoke tension.
- Ergonomic shape
- Perfect for home mechanics or those who want to pack light.
- Die cast zinc alloy

- Zinc coated
- Featuring sizes 3.3 (designed to work with spoke nipples with 3.30mm and 3.23mm wrench flats), 3.45, 3.7, 4.0, 4.2, 4.4, 5.0 and 5.5.

|        | L  | •  | Н   | S1  | <b>S2</b> | <b>S</b> 3 | <b>S4</b> | S5  | <b>S7</b> | <b>S6</b> | <b>S8</b> |
|--------|----|----|-----|-----|-----------|------------|-----------|-----|-----------|-----------|-----------|
| 629573 | 38 | 29 | 9.4 | 3.3 | 3.45      | 3.7        | 4         | 4,2 | 5         | 4.4       | 5.5       |