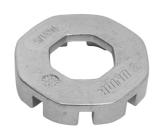

## Описание товара

- Flat profile for easy spoke tension adjustment and ergonomic shape, along with 8 different spoke nipple sizes, makes this a go to tool for every enthusiast. Sizes ranging from 3.3 to 5.5, including 3.45, 3.7, 4.0, 4.2, 4.4 and 5.0 this wrench ensures compatibility with variety of spoke nipples.
- Flat profile of our spoke wrench ensures easy adjustment of spoke tension, allowing you to fine tune your bike wheels, without struggling with awkward angles. Ergonomic shape makes round spoke wrench easy to use and pick up from flat surface. Compact design makes it perfect to fit in to pocket, toolkit or saddle bag.
- Flat profile for easy adjustment of spoke tension.
- Ergonomic shape
- Perfect for home mechanics or those who want to pack light.
- Die cast zinc alloy

- Zinc coated
- Featuring sizes 3.3 (designed to work with spoke nipples with 3.30mm and 3.23mm wrench flats), 3.45, 3.7, 4.0, 4.2, 4.4, 5.0 and 5.5.

|        | L  | •  | Н   | S1  | <b>S2</b> | <b>S</b> 3 | <b>S4</b> | S5  | <b>S7</b> | <b>S6</b> | <b>S8</b> |
|--------|----|----|-----|-----|-----------|------------|-----------|-----|-----------|-----------|-----------|
| 629573 | 38 | 29 | 9.4 | 3.3 | 3.45      | 3.7        | 4         | 4,2 | 5         | 4.4       | 5.5       |