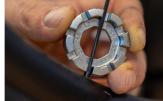

## Описание товара

- Flat profile for easy spoke tension adjustment and ergonomic shape, along with 8 different spoke nipple sizes, makes this a go to tool for every enthusiast. Sizes ranging from 3.3 to 5.5, including 3.45, 3.7, 4.0, 4.2, 4.4 and 5.0 this wrench ensures compatibility with variety of spoke nipples.
- Flat profile of our spoke wrench ensures easy adjustment of spoke tension, allowing you to fine tune your bike wheels, without struggling with awkward angles. Ergonomic shape makes round spoke wrench easy to use and pick up from flat surface. Compact design makes it perfect to fit in to pocket, toolkit or saddle bag.
- Flat profile for easy adjustment of spoke tension.
- Ergonomic shape
- Perfect for home mechanics or those who want to pack light.
- Die cast zinc alloy

- Zinc coated
- Featuring sizes 3.3 (designed to work with spoke nipples with 3.30mm and 3.23mm wrench flats), 3.45, 3.7, 4.0, 4.2, 4.4, 5.0 and 5.5.

|        | L  | •  | Н   | S1  | <b>S2</b> | <b>S</b> 3 | <b>S4</b> | S5  | <b>S7</b> | <b>S6</b> | <b>S8</b> |
|--------|----|----|-----|-----|-----------|------------|-----------|-----|-----------|-----------|-----------|
| 629573 | 38 | 29 | 9.4 | 3.3 | 3.45      | 3.7        | 4         | 4,2 | 5         | 4.4       | 5.5       |