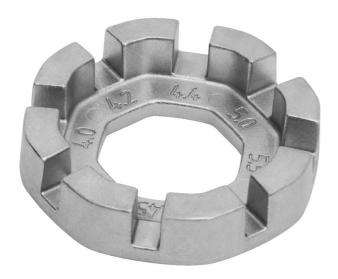

## Описание товара

- Flat profile for easy spoke tension adjustment and ergonomic shape, along with 8 different spoke nipple sizes, makes this a go to tool for every enthusiast. Sizes ranging from 3.3 to 5.5, including 3.45, 3.7, 4.0, 4.2, 4.4 and 5.0 this wrench ensures compatibility with variety of spoke nipples.
- Flat profile of our spoke wrench ensures easy adjustment of spoke tension, allowing you to fine tune your bike wheels, without struggling with awkward angles. Ergonomic shape makes round spoke wrench easy to use and pick up from flat surface. Compact design makes it perfect to fit in to pocket, toolkit or saddle bag.
- Flat profile for easy adjustment of spoke tension.
- Ergonomic shape
- Perfect for home mechanics or those who want to pack light.
- Die cast zinc alloy

- Zinc coated
- Featuring sizes 3.3 (designed to work with spoke nipples with 3.30mm and 3.23mm wrench flats), 3.45, 3.7, 4.0, 4.2, 4.4, 5.0 and 5.5.

|        | L  | •  | Н   | S1  | <b>S2</b> | <b>S</b> 3 | <b>S4</b> | S5  | <b>S7</b> | <b>S6</b> | <b>S8</b> |
|--------|----|----|-----|-----|-----------|------------|-----------|-----|-----------|-----------|-----------|
| 629573 | 38 | 29 | 9.4 | 3.3 | 3.45      | 3.7        | 4         | 4,2 | 5         | 4.4       | 5.5       |