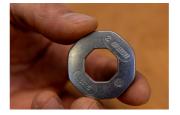

## Описание товара

- Flat profile for easy spoke tension adjustment and ergonomic shape, along with 8 different spoke nipple sizes, makes this a go to tool for every enthusiast. Sizes ranging from 3.3 to 5.5, including 3.45, 3.7, 4.0, 4.2, 4.4 and 5.0 this wrench ensures compatibility with variety of spoke nipples.
- Flat profile of our spoke wrench ensures easy adjustment of spoke tension, allowing you to fine tune your bike wheels, without struggling with awkward angles. Ergonomic shape makes round spoke wrench easy to use and pick up from flat surface. Compact design makes it perfect to fit in to pocket, toolkit or saddle bag.
- Flat profile for easy adjustment of spoke tension.
- Ergonomic shape
- Perfect for home mechanics or those who want to pack light.
- Die cast zinc alloy

- Zinc coated
- Featuring sizes 3.3 (designed to work with spoke nipples with 3.30mm and 3.23mm wrench flats), 3.45, 3.7, 4.0, 4.2, 4.4, 5.0 and 5.5.

|        | L  | •  | Н   | S1  | <b>S2</b> | <b>S</b> 3 | <b>S4</b> | S5  | <b>S7</b> | <b>S6</b> | <b>S8</b> |
|--------|----|----|-----|-----|-----------|------------|-----------|-----|-----------|-----------|-----------|
| 629573 | 38 | 29 | 9.4 | 3.3 | 3.45      | 3.7        | 4         | 4,2 | 5         | 4.4       | 5.5       |