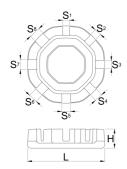

- Zinc coated
- Featuring sizes 3.3 (designed to work with spoke nipples with 3.30mm and 3.23mm wrench flats), 3.45, 3.7, 4.0, 4.2, 4.4, 5.0 and 5.5.

|        | L  | •  | Н   | S1  | <b>S2</b> | <b>S</b> 3 | <b>S4</b> | S5  | <b>S7</b> | <b>S6</b> | <b>S8</b> |
|--------|----|----|-----|-----|-----------|------------|-----------|-----|-----------|-----------|-----------|
| 629573 | 38 | 29 | 9.4 | 3.3 | 3.45      | 3.7        | 4         | 4,2 | 5         | 4.4       | 5.5       |