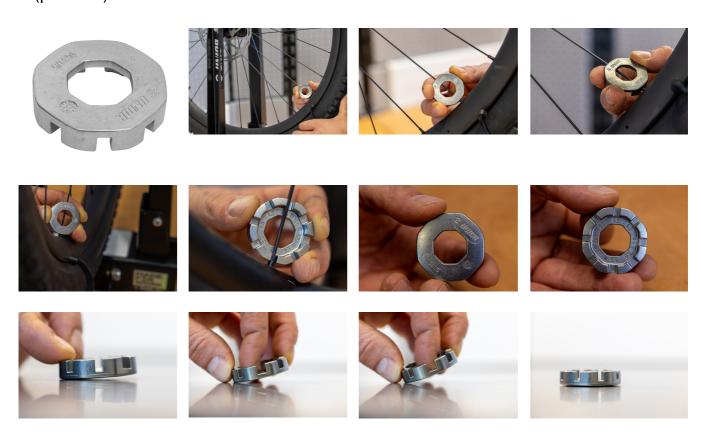

## Caracteristicile produsului

- Flat profile for easy spoke tension adjustment and ergonomic shape, along with 8 different spoke nipple sizes, makes this a go to tool for every enthusiast. Sizes ranging from 3.3 to 5.5, including 3.45, 3.7, 4.0, 4.2, 4.4 and 5.0 this wrench ensures compatibility with variety of spoke nipples.
- Flat profile of our spoke wrench ensures easy adjustment of spoke tension, allowing you to fine tune your bike wheels, without struggling with awkward angles. Ergonomic shape makes round spoke wrench easy to use and pick up from flat surface. Compact design makes it perfect to fit in to pocket, toolkit or saddle bag.
- Flat profile for easy adjustment of spoke tension.
- Ergonomic shape
- Perfect for home mechanics or those who want to pack light.
- Die cast zinc alloy

## 0 (pictures)