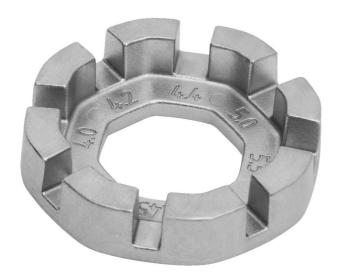

## Caracteristicile produsului

- Flat profile for easy spoke tension adjustment and ergonomic shape, along with 8 different spoke nipple sizes, makes this a go to tool for every enthusiast. Sizes ranging from 3.3 to 5.5, including 3.45, 3.7, 4.0, 4.2, 4.4 and 5.0 this wrench ensures compatibility with variety of spoke nipples.
- Flat profile of our spoke wrench ensures easy adjustment of spoke tension, allowing you to fine tune your bike wheels, without struggling with awkward angles. Ergonomic shape makes round spoke wrench easy to use and pick up from flat surface. Compact design makes it perfect to fit in to pocket, toolkit or saddle bag.
- Flat profile for easy adjustment of spoke tension.
- Ergonomic shape
- Perfect for home mechanics or those who want to pack light.
- Die cast zinc alloy

- Zinc coated
- Featuring sizes 3.3 (designed to work with spoke nipples with 3.30mm and 3.23mm wrench flats), 3.45, 3.7, 4.0, 4.2, 4.4, 5.0 and 5.5.

|        | L  | •  | Н   | <b>S</b> 1 | <b>S2</b> | <b>S</b> 3 | <b>S4</b> | <b>S</b> 5 | <b>S7</b> | <b>S6</b> | <b>S8</b> |
|--------|----|----|-----|------------|-----------|------------|-----------|------------|-----------|-----------|-----------|
| 629573 | 38 | 29 | 9.4 | 3.3        | 3.45      | 3.7        | 4         | 4,2        | 5         | 4.4       | 5.5       |