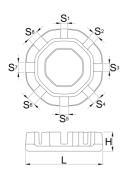

- Zinc coated
- Featuring sizes 3.3 (designed to work with spoke nipples with 3.30mm and 3.23mm wrench flats), 3.45, 3.7, 4.0, 4.2, 4.4, 5.0 and 5.5.

|        | L  | •  | Н   | <b>S</b> 1 | <b>S2</b> | <b>S</b> 3 | <b>S4</b> | <b>S</b> 5 | <b>S7</b> | <b>S6</b> | <b>S8</b> |
|--------|----|----|-----|------------|-----------|------------|-----------|------------|-----------|-----------|-----------|
| 629573 | 38 | 29 | 9.4 | 3.3        | 3.45      | 3.7        | 4         | 4,2        | 5         | 4.4       | 5.5       |