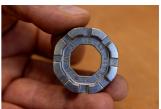

## **Product features**

- Рамниот профил за лесно прилагодување на напнатоста на звучниците и ергономската форма, заедно со 8 различни големини на брадавиците на звучниците, го прават ова идеална алатка за секој ентузијаст. Големините кои се движат од 3,3 до 5,5, вклучувајќи ги и 3,45, 3,7, 4,0, 4,2, 4,4 и 5,0 овој клуч обезбедува компатибилност со различни брадавици со шпиц.
- Рамниот профил на нашиот клуч клуч обезбедува лесно прилагодување на затегнатоста на звучниците, овозможувајќи ви фино да ги наместите тркалата на велосипедот, без да се борите со незгодните агли. Ергономската форма го прави клучот со тркалезни шпици лесен за употреба и подигање од рамна површина. Компактниот дизајн го прави совршен за вклопување во џеб, прибор за алатки или торба за седло.
- Рамен профил за лесно прилагодување на затегнатоста на звучниците.
- Ергономска форма
- Совршен за домашните механичари или оние кои сакаат да се спакуваат лесно.

- Леана цинкова легура
- Обложена со цинк
- Со големини 3.3 (дизајнирани за работа со брадавици со брадавици со 3.30mm и 3.23mm клуч за рамни), 3.45, 3.7, 4.0, 4.2, 4.4, 5.0 и 5.5.

|        | L  |    | Н   | S1  | <b>S2</b> | <b>S</b> 3 | <b>S4</b> | <b>S</b> 5 | <b>S7</b> | <b>S6</b> | <b>S8</b> |
|--------|----|----|-----|-----|-----------|------------|-----------|------------|-----------|-----------|-----------|
| 629573 | 38 | 29 | 9.4 | 3.3 | 3.45      | 3.7        | 4         | 4,2        | 5         | 4.4       | 5.5       |