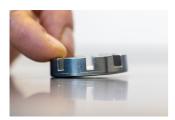

аничари или оние кои сакаат да се спакуваат лесно.

- Леана цинкова легура
- Обложена со цинк
- Со големини 3.3 (дизајнирани за работа со брадавици со брадавици со 3.30mm и 3.23mm клуч за рамни), 3.45, 3.7, 4.0, 4.2, 4.4, 5.0 и 5.5.



|        | L  |    | Н   | S1  | <b>S2</b> | <b>S</b> 3 | <b>S4</b> | <b>S</b> 5 | <b>S7</b> | <b>S6</b> | <b>S8</b> |
|--------|----|----|-----|-----|-----------|------------|-----------|------------|-----------|-----------|-----------|
| 629573 | 38 | 29 | 9.4 | 3.3 | 3.45      | 3.7        | 4         | 4,2        | 5         | 4.4       | 5.5       |

<sup>\*</sup> Сликите на производите се симболични. Сите димензии се во мм, тежината е во грамови. Сите наведени димензии може да се разликуваат во ниво на толеранција

## Usage (pictures)