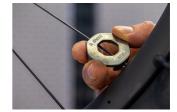

## **Product features**

- Рамниот профил за лесно прилагодување на напнатоста на звучниците и ергономската форма, заедно со 8 различни големини на брадавиците на звучниците, го прават ова идеална алатка за секој ентузијаст. Големините кои се движат од 3,3 до 5,5, вклучувајќи ги и 3,45, 3,7, 4,0, 4,2, 4,4 и 5,0 овој клуч обезбедува компатибилност со различни брадавици со шпиц.
- Рамниот профил на нашиот клуч клуч обезбедува лесно прилагодување на затегнатоста на звучниците, овозможувајќи ви фино да ги наместите тркалата на велосипедот, без да се борите со незгодните агли. Ергономската форма го прави клучот со тркалезни шпици лесен за употреба и подигање од рамна површина. Компактниот дизајн го прави совршен за вклопување во џеб, прибор за алатки или торба за седло.
- Рамен профил за лесно прилагодување на затегнатоста на звучниците.
- Ергономска форма
- Совршен за домашните механичари или оние кои сакаат да се спакуваат лесно.

- Леана цинкова легура
- Обложена со цинк
- Со големини 3.3 (дизајнирани за работа со брадавици со брадавици со 3.30mm и 3.23mm клуч за рамни), 3.45, 3.7, 4.0, 4.2, 4.4, 5.0 и 5.5.

|        | L  |    | Н   | S1  | <b>S2</b> | <b>S</b> 3 | <b>S4</b> | <b>S</b> 5 | <b>S7</b> | <b>S6</b> | <b>S8</b> |
|--------|----|----|-----|-----|-----------|------------|-----------|------------|-----------|-----------|-----------|
| 629573 | 38 | 29 | 9.4 | 3.3 | 3.45      | 3.7        | 4         | 4,2        | 5         | 4.4       | 5.5       |