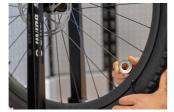

домашните механичари или оние кои сакаат да се спакуваат лесно.

- Леана цинкова легура
- Обложена со цинк
- Со големини 3.3 (дизајнирани за работа со брадавици со брадавици со 3.30mm и 3.23mm клуч за рамни), 3.45, 3.7, 4.0, 4.2, 4.4, 5.0 и 5.5.



|        | L  |    | Н   | S1  | <b>S2</b> | <b>S</b> 3 | <b>S4</b> | <b>S</b> 5 | <b>S7</b> | <b>S6</b> | <b>S8</b> |
|--------|----|----|-----|-----|-----------|------------|-----------|------------|-----------|-----------|-----------|
| 629573 | 38 | 29 | 9.4 | 3.3 | 3.45      | 3.7        | 4         | 4,2        | 5         | 4.4       | 5.5       |

<sup>\*</sup> Сликите на производите се симболични. Сите димензии се во мм, тежината е во грамови. Сите наведени димензии може да се разликуваат во ниво на толеранција

## Usage (pictures)