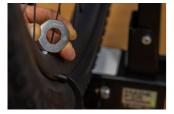

## **Product features**

- Рамниот профил за лесно прилагодување на напнатоста на звучниците и ергономската форма, заедно со 8 различни големини на брадавиците на звучниците, го прават ова идеална алатка за секој ентузијаст. Големините кои се движат од 3,3 до 5,5, вклучувајќи ги и 3,45, 3,7, 4,0, 4,2, 4,4 и 5,0 овој клуч обезбедува компатибилност со различни брадавици со шпиц.
- Рамниот профил на нашиот клуч клуч обезбедува лесно прилагодување на затегнатоста на звучниците, овозможувајќи ви фино да ги наместите тркалата на велосипедот, без да се борите со незгодните агли. Ергономската форма го прави клучот со тркалезни шпици лесен за употреба и подигање од рамна површина. Компактниот дизајн го прави совршен за вклопување во џеб, прибор за алатки или торба за седло.
- Рамен профил за лесно прилагодување на затегнатоста на звучниците.
- Ергономска форма
- Совршен за домашните механичари или оние кои сакаат да се спакуваат лесно.

- Леана цинкова легура
- Обложена со цинк
- Со големини 3.3 (дизајнирани за работа со брадавици со брадавици со 3.30mm и 3.23mm клуч за рамни), 3.45, 3.7, 4.0, 4.2, 4.4, 5.0 и 5.5.

|        | L  |    | Н   | S1  | <b>S2</b> | <b>S</b> 3 | <b>S4</b> | <b>S</b> 5 | <b>S7</b> | <b>S6</b> | <b>S8</b> |
|--------|----|----|-----|-----|-----------|------------|-----------|------------|-----------|-----------|-----------|
| 629573 | 38 | 29 | 9.4 | 3.3 | 3.45      | 3.7        | 4         | 4,2        | 5         | 4.4       | 5.5       |