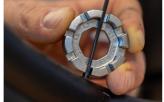

## **Product features**

- Рамниот профил за лесно прилагодување на напнатоста на звучниците и ергономската форма, заедно со 8 различни големини на брадавиците на звучниците, го прават ова идеална алатка за секој ентузијаст. Големините кои се движат од 3,3 до 5,5, вклучувајќи ги и 3,45, 3,7, 4,0, 4,2, 4,4 и 5,0 овој клуч обезбедува компатибилност со различни брадавици со шпиц.
- Рамниот профил на нашиот клуч клуч обезбедува лесно прилагодување на затегнатоста на звучниците, овозможувајќи ви фино да ги наместите тркалата на велосипедот, без да се борите со незгодните агли. Ергономската форма го прави клучот со тркалезни шпици лесен за употреба и подигање од рамна површина. Компактниот дизајн го прави совршен за вклопување во џеб, прибор за алатки или торба за седло.
- Рамен профил за лесно прилагодување на затегнатоста на звучниците.
- Ергономска форма
- Совршен за домашните механичари или оние кои сакаат да се спакуваат лесно.

- Леана цинкова легура
- Обложена со цинк
- Со големини 3.3 (дизајнирани за работа со брадавици со брадавици со 3.30mm и 3.23mm клуч за рамни), 3.45, 3.7, 4.0, 4.2, 4.4, 5.0 и 5.5.

|        | L  |    | Н   | S1  | <b>S2</b> | <b>S</b> 3 | <b>S4</b> | <b>S</b> 5 | <b>S7</b> | <b>S6</b> | <b>S8</b> |
|--------|----|----|-----|-----|-----------|------------|-----------|------------|-----------|-----------|-----------|
| 629573 | 38 | 29 | 9.4 | 3.3 | 3.45      | 3.7        | 4         | 4,2        | 5         | 4.4       | 5.5       |