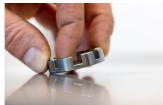

ичари или оние кои сакаат да се спакуваат лесно.

- Леана цинкова легура
- Обложена со цинк
- Со големини 3.3 (дизајнирани за работа со брадавици со брадавици со 3.30mm и 3.23mm клуч за рамни), 3.45, 3.7, 4.0, 4.2, 4.4, 5.0 и 5.5.



|        | L  |    | Н   | S1  | <b>S2</b> | <b>S</b> 3 | <b>S4</b> | <b>S</b> 5 | <b>S7</b> | <b>S6</b> | <b>S8</b> |
|--------|----|----|-----|-----|-----------|------------|-----------|------------|-----------|-----------|-----------|
| 629573 | 38 | 29 | 9.4 | 3.3 | 3.45      | 3.7        | 4         | 4,2        | 5         | 4.4       | 5.5       |

<sup>\*</sup> Сликите на производите се симболични. Сите димензии се во мм, тежината е во грамови. Сите наведени димензии може да се разликуваат во ниво на толеранција

## Usage (pictures)