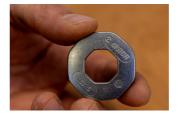

## **Product features**

- Рамниот профил за лесно прилагодување на напнатоста на звучниците и ергономската форма, заедно со 8 различни големини на брадавиците на звучниците, го прават ова идеална алатка за секој ентузијаст. Големините кои се движат од 3,3 до 5,5, вклучувајќи ги и 3,45, 3,7, 4,0, 4,2, 4,4 и 5,0 овој клуч обезбедува компатибилност со различни брадавици со шпиц.
- Рамниот профил на нашиот клуч клуч обезбедува лесно прилагодување на затегнатоста на звучниците, овозможувајќи ви фино да ги наместите тркалата на велосипедот, без да се борите со незгодните агли. Ергономската форма го прави клучот со тркалезни шпици лесен за употреба и подигање од рамна површина. Компактниот дизајн го прави совршен за вклопување во џеб, прибор за алатки или торба за седло.
- Рамен профил за лесно прилагодување на затегнатоста на звучниците.
- Ергономска форма
- Совршен за домашните механичари или оние кои сакаат да се спакуваат лесно.

- Леана цинкова легура
- Обложена со цинк
- Со големини 3.3 (дизајнирани за работа со брадавици со брадавици со 3.30mm и 3.23mm клуч за рамни), 3.45, 3.7, 4.0, 4.2, 4.4, 5.0 и 5.5.

|        | L  |    | Н   | S1  | <b>S2</b> | <b>S</b> 3 | <b>S4</b> | <b>S</b> 5 | <b>S7</b> | <b>S6</b> | <b>S8</b> |
|--------|----|----|-----|-----|-----------|------------|-----------|------------|-----------|-----------|-----------|
| 629573 | 38 | 29 | 9.4 | 3.3 | 3.45      | 3.7        | 4         | 4,2        | 5         | 4.4       | 5.5       |