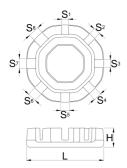

- Леана цинкова легура
- Обложена со цинк
- Со големини 3.3 (дизајнирани за работа со брадавици со брадавици со 3.30mm и 3.23mm клуч за рамни), 3.45, 3.7, 4.0, 4.2, 4.4, 5.0 и 5.5.

|        | L  |    | Н   | S1  | <b>S2</b> | <b>S</b> 3 | <b>S4</b> | <b>S</b> 5 | <b>S7</b> | <b>S6</b> | <b>S8</b> |
|--------|----|----|-----|-----|-----------|------------|-----------|------------|-----------|-----------|-----------|
| 629573 | 38 | 29 | 9.4 | 3.3 | 3.45      | 3.7        | 4         | 4,2        | 5         | 4.4       | 5.5       |