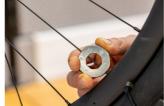

## **Product features**

- Рамниот профил за лесно прилагодување на напнатоста на звучниците и ергономската форма, заедно со 8 различни големини на брадавиците на звучниците, го прават ова идеална алатка за секој ентузијаст. Големините кои се движат од 3,3 до 5,5, вклучувајќи ги и 3,45, 3,7, 4,0, 4,2, 4,4 и 5,0 овој клуч обезбедува компатибилност со различни брадавици со шпиц.
- Рамниот профил на нашиот клуч клуч обезбедува лесно прилагодување на затегнатоста на звучниците, овозможувајќи ви фино да ги наместите тркалата на велосипедот, без да се борите со незгодните агли. Ергономската форма го прави клучот со тркалезни шпици лесен за употреба и подигање од рамна површина. Компактниот дизајн го прави совршен за вклопување во џеб, прибор за алатки или торба за седло.
- Рамен профил за лесно прилагодување на затегнатоста на звучниците.
- Ергономска форма
- Совршен за домашните механичари или оние кои сакаат да се спакуваат лесно.

- Леана цинкова легура
- Обложена со цинк
- Со големини 3.3 (дизајнирани за работа со брадавици со брадавици со 3.30mm и 3.23mm клуч за рамни), 3.45, 3.7, 4.0, 4.2, 4.4, 5.0 и 5.5.

|        | L  |    | Н   | S1  | <b>S2</b> | <b>S</b> 3 | <b>S4</b> | <b>S</b> 5 | <b>S7</b> | <b>S6</b> | <b>S8</b> |
|--------|----|----|-----|-----|-----------|------------|-----------|------------|-----------|-----------|-----------|
| 629573 | 38 | 29 | 9.4 | 3.3 | 3.45      | 3.7        | 4         | 4,2        | 5         | 4.4       | 5.5       |