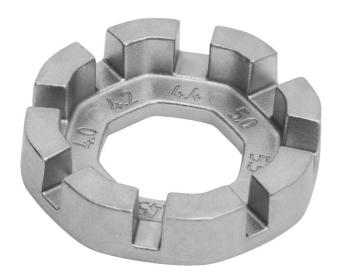

## **Product features**

- Рамниот профил за лесно прилагодување на напнатоста на звучниците и ергономската форма, заедно со 8 различни големини на брадавиците на звучниците, го прават ова идеална алатка за секој ентузијаст. Големините кои се движат од 3,3 до 5,5, вклучувајќи ги и 3,45, 3,7, 4,0, 4,2, 4,4 и 5,0 овој клуч обезбедува компатибилност со различни брадавици со шпиц.
- Рамниот профил на нашиот клуч клуч обезбедува лесно прилагодување на затегнатоста на звучниците, овозможувајќи ви фино да ги наместите тркалата на велосипедот, без да се борите со незгодните агли. Ергономската форма го прави клучот со тркалезни шпици лесен за употреба и подигање од рамна површина. Компактниот дизајн го прави совршен за вклопување во џеб, прибор за алатки или торба за седло.
- Рамен профил за лесно прилагодување на затегнатоста на звучниците.
- Ергономска форма
- Совршен за домашните механичари или оние кои сакаат да се спакуваат лесно.

- Леана цинкова легура
- Обложена со цинк
- Со големини 3.3 (дизајнирани за работа со брадавици со брадавици со 3.30mm и 3.23mm клуч за рамни), 3.45, 3.7, 4.0, 4.2, 4.4, 5.0 и 5.5.

|        | L  |    | Н   | S1  | <b>S2</b> | <b>S</b> 3 | <b>S4</b> | <b>S</b> 5 | <b>S7</b> | <b>S6</b> | <b>S8</b> |
|--------|----|----|-----|-----|-----------|------------|-----------|------------|-----------|-----------|-----------|
| 629573 | 38 | 29 | 9.4 | 3.3 | 3.45      | 3.7        | 4         | 4,2        | 5         | 4.4       | 5.5       |