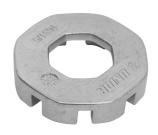

## **Product features**

- Рамниот профил за лесно прилагодување на напнатоста на звучниците и ергономската форма, заедно со 8 различни големини на брадавиците на звучниците, го прават ова идеална алатка за секој ентузијаст. Големините кои се движат од 3,3 до 5,5, вклучувајќи ги и 3,45, 3,7, 4,0, 4,2, 4,4 и 5,0 овој клуч обезбедува компатибилност со различни брадавици со шпиц.
- Рамниот профил на нашиот клуч клуч обезбедува лесно прилагодување на затегнатоста на звучниците, овозможувајќи ви фино да ги наместите тркалата на велосипедот, без да се борите со незгодните агли. Ергономската форма го прави клучот со тркалезни шпици лесен за употреба и подигање од рамна површина. Компактниот дизајн го прави совршен за вклопување во џеб, прибор за алатки или торба за седло.
- Рамен профил за лесно прилагодување на затегнатоста на звучниците.
- Ергономска форма
- Совршен за домашните механичари или оние кои сакаат да се спакуваат лесно.

- Леана цинкова легура
- Обложена со цинк
- Со големини 3.3 (дизајнирани за работа со брадавици со брадавици со 3.30mm и 3.23mm клуч за рамни), 3.45, 3.7, 4.0, 4.2, 4.4, 5.0 и 5.5.

|        | L  |    | Н   | S1  | <b>S2</b> | <b>S</b> 3 | <b>S4</b> | <b>S</b> 5 | <b>S7</b> | <b>S6</b> | <b>S8</b> |
|--------|----|----|-----|-----|-----------|------------|-----------|------------|-----------|-----------|-----------|
| 629573 | 38 | 29 | 9.4 | 3.3 | 3.45      | 3.7        | 4         | 4,2        | 5         | 4.4       | 5.5       |