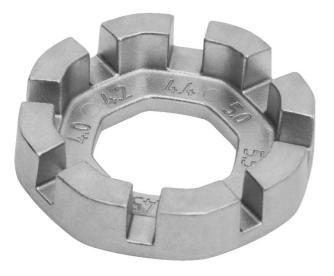

#### 제품 특징

- Flat profile for easy spoke tension adjustment and ergonomic shape, along with 8 different spoke nipple sizes, makes this a go to tool for every enthusiast. Sizes ranging from 3.3 to 5.5, including 3.45, 3.7, 4.0, 4.2, 4.4 and 5.0 this wrench ensures compatibility with variety of spoke nipples.
- Flat profile of our spoke wrench ensures easy adjustment of spoke tension, allowing you to fine tune your bike wheels, without struggling with awkward angles. Ergonomic shape makes round spoke wrench easy to use and pick up from flat surface. Compact design makes it perfect to fit in to pocket, toolkit or saddle bag.
- Flat profile for easy adjustment of spoke tension.
- Ergonomic shape
- Perfect for home mechanics or those who want to pack light.
- Die cast zinc alloy

- Zinc coated
- Featuring sizes 3.3 (designed to work with spoke nipples with 3.30mm and 3.23mm wrench flats), 3.45, 3.7, 4.0, 4.2, 4.4, 5.0 and 5.5.

|        | L  |    | Н   | S1  | S2   | <b>S</b> 3 | S4 | S5  | S7 | S6  | <b>S</b> 8 |
|--------|----|----|-----|-----|------|------------|----|-----|----|-----|------------|
| 629573 | 38 | 29 | 9.4 | 3.3 | 3.45 | 3.7        | 4  | 4,2 | 5  | 4.4 | 5.5        |