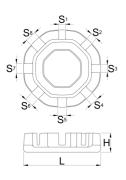

- Zinc coated
- Featuring sizes 3.3 (designed to work with spoke nipples with 3.30mm and 3.23mm wrench flats), 3.45, 3.7, 4.0, 4.2, 4.4, 5.0 and 5.5.

|        | L  |    | Н   | S1  | S2   | <b>S</b> 3 | S4 | S5  | S7 | S6  | <b>S</b> 8 |
|--------|----|----|-----|-----|------|------------|----|-----|----|-----|------------|
| 629573 | 38 | 29 | 9.4 | 3.3 | 3.45 | 3.7        | 4  | 4,2 | 5  | 4.4 | 5.5        |