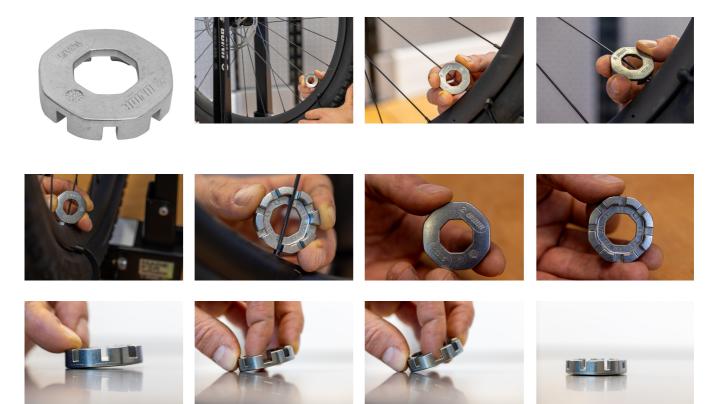

urface. Compact design makes it perfect to fit in to pocket, toolkit or saddle bag.
- Flat profile for easy adjustment of spoke tension.
- Ergonomic shape
- Perfect for home mechanics or those who want to pack light.
- Die cast zinc alloy

- Zinc coated
- Featuring sizes 3.3 (designed to work with spoke nipples with 3.30mm and 3.23mm wrench flats), 3.45, 3.7, 4.0, 4.2, 4.4, 5.0 and 5.5.



|        | L  |    | Н   | S1  | S2   | <b>S</b> 3 | S4 | S5  | S7 | S6  | <b>S</b> 8 |
|--------|----|----|-----|-----|------|------------|----|-----|----|-----|------------|
| 629573 | 38 | 29 | 9.4 | 3.3 | 3.45 | 3.7        | 4  | 4,2 | 5  | 4.4 | 5.5        |

\* Images of products are symbolic. All dimensions are in mm, and weight in grams. All listed dimensions may vary in tolerance.

## 사용법 (사진)