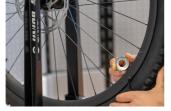

rofile for easy adjustment of spoke tension.
- Ergonomic shape
- Perfect for home mechanics or those who want to pack light.
- Die cast zinc alloy

- Zinc coated
- Featuring sizes 3.3 (designed to work with spoke nipples with 3.30mm and 3.23mm wrench flats), 3.45, 3.7, 4.0, 4.2, 4.4, 5.0 and 5.5.



|        | L  | •  | Н   | <b>S</b> 1 | <b>S2</b> | <b>S</b> 3 | <b>S4</b> | S5  | <b>S7</b> | <b>S6</b> | <b>S8</b> |
|--------|----|----|-----|------------|-----------|------------|-----------|-----|-----------|-----------|-----------|
| 629573 | 38 | 29 | 9.4 | 3.3        | 3.45      | 3.7        | 4         | 4,2 | 5         | 4.4       | 5.5       |

<sup>\*</sup> Le immagini dei prodotti sono puramente simboliche. Tutte le dimensioni sono in mm, peso in grammi.

## Utilizzo (pictures)