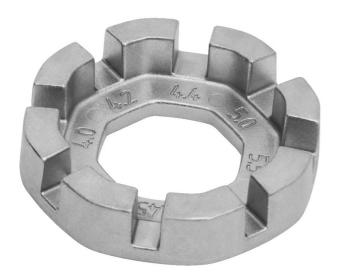

## Attributi del prodotto

- Flat profile for easy spoke tension adjustment and ergonomic shape, along with 8 different spoke nipple sizes, makes this a go to tool for every enthusiast. Sizes ranging from 3.3 to 5.5, including 3.45, 3.7, 4.0, 4.2, 4.4 and 5.0 this wrench ensures compatibility with variety of spoke nipples.
- Flat profile of our spoke wrench ensures easy adjustment of spoke tension, allowing you to fine tune your bike wheels, without struggling with awkward angles. Ergonomic shape makes round spoke wrench easy to use and pick up from flat surface. Compact design makes it perfect to fit in to pocket, toolkit or saddle bag.
- Flat profile for easy adjustment of spoke tension.
- Ergonomic shape
- Perfect for home mechanics or those who want to pack light.
- Die cast zinc alloy

- Zinc coated
- Featuring sizes 3.3 (designed to work with spoke nipples with 3.30mm and 3.23mm wrench flats), 3.45, 3.7, 4.0, 4.2, 4.4, 5.0 and 5.5.

|        | L  | •  | Н   | <b>S</b> 1 | <b>S2</b> | <b>S</b> 3 | <b>S4</b> | S5  | <b>S7</b> | <b>S6</b> | <b>S8</b> |
|--------|----|----|-----|------------|-----------|------------|-----------|-----|-----------|-----------|-----------|
| 629573 | 38 | 29 | 9.4 | 3.3        | 3.45      | 3.7        | 4         | 4,2 | 5         | 4.4       | 5.5       |