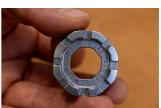

asy adjustment of spoke tension.
- Ergonomic shape
- Perfect for home mechanics or those who want to pack light.
- Die cast zinc alloy

- Zinc coated
- Featuring sizes 3.3 (designed to work with spoke nipples with 3.30mm and 3.23mm wrench flats), 3.45, 3.7, 4.0, 4.2, 4.4, 5.0 and 5.5.



|        | L  | •  | Н   | <b>S</b> 1 | <b>S2</b> | <b>S</b> 3 | <b>S4</b> | S5  | <b>S7</b> | <b>S6</b> | <b>S8</b> |
|--------|----|----|-----|------------|-----------|------------|-----------|-----|-----------|-----------|-----------|
| 629573 | 38 | 29 | 9.4 | 3.3        | 3.45      | 3.7        | 4         | 4,2 | 5         | 4.4       | 5.5       |

<sup>\*</sup> Le immagini dei prodotti sono puramente simboliche. Tutte le dimensioni sono in mm, peso in grammi.

## Utilizzo (pictures)