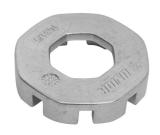

## Attributi del prodotto

- Flat profile for easy spoke tension adjustment and ergonomic shape, along with 8 different spoke nipple sizes, makes this a go to tool for every enthusiast. Sizes ranging from 3.3 to 5.5, including 3.45, 3.7, 4.0, 4.2, 4.4 and 5.0 this wrench ensures compatibility with variety of spoke nipples.
- Flat profile of our spoke wrench ensures easy adjustment of spoke tension, allowing you to fine tune your bike wheels, without struggling with awkward angles. Ergonomic shape makes round spoke wrench easy to use and pick up from flat surface. Compact design makes it perfect to fit in to pocket, toolkit or saddle bag.
- Flat profile for easy adjustment of spoke tension.
- Ergonomic shape
- Perfect for home mechanics or those who want to pack light.
- Die cast zinc alloy

- Zinc coated
- Featuring sizes 3.3 (designed to work with spoke nipples with 3.30mm and 3.23mm wrench flats), 3.45, 3.7, 4.0, 4.2, 4.4, 5.0 and 5.5.

|        | L  | •  | Н   | <b>S</b> 1 | <b>S2</b> | <b>S</b> 3 | <b>S4</b> | S5  | <b>S7</b> | <b>S6</b> | <b>S8</b> |
|--------|----|----|-----|------------|-----------|------------|-----------|-----|-----------|-----------|-----------|
| 629573 | 38 | 29 | 9.4 | 3.3        | 3.45      | 3.7        | 4         | 4,2 | 5         | 4.4       | 5.5       |