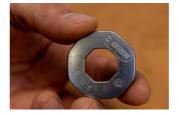

easy adjustment of spoke tension.
- Ergonomic shape
- Perfect for home mechanics or those who want to pack light.
- Die cast zinc alloy

- Zinc coated
- Featuring sizes 3.3 (designed to work with spoke nipples with 3.30mm and 3.23mm wrench flats), 3.45, 3.7, 4.0, 4.2, 4.4, 5.0 and 5.5.



|        | L  | •  | Н   | <b>S</b> 1 | <b>S2</b> | <b>S</b> 3 | <b>S4</b> | S5  | <b>S7</b> | <b>S6</b> | <b>S8</b> |
|--------|----|----|-----|------------|-----------|------------|-----------|-----|-----------|-----------|-----------|
| 629573 | 38 | 29 | 9.4 | 3.3        | 3.45      | 3.7        | 4         | 4,2 | 5         | 4.4       | 5.5       |

<sup>\*</sup> Le immagini dei prodotti sono puramente simboliche. Tutte le dimensioni sono in mm, peso in grammi.

## Utilizzo (pictures)