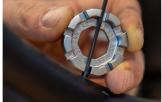

or easy adjustment of spoke tension.
- Ergonomic shape
- Perfect for home mechanics or those who want to pack light.
- Die cast zinc alloy

- Zinc coated
- Featuring sizes 3.3 (designed to work with spoke nipples with 3.30mm and 3.23mm wrench flats), 3.45, 3.7, 4.0, 4.2, 4.4, 5.0 and 5.5.



|        | L  | •  | Н   | <b>S</b> 1 | <b>S2</b> | <b>S</b> 3 | <b>S4</b> | S5  | <b>S7</b> | <b>S6</b> | <b>S8</b> |
|--------|----|----|-----|------------|-----------|------------|-----------|-----|-----------|-----------|-----------|
| 629573 | 38 | 29 | 9.4 | 3.3        | 3.45      | 3.7        | 4         | 4,2 | 5         | 4.4       | 5.5       |

<sup>\*</sup> Le immagini dei prodotti sono puramente simboliche. Tutte le dimensioni sono in mm, peso in grammi.

## Utilizzo (pictures)