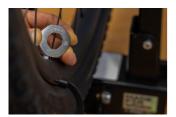

for easy adjustment of spoke tension.
- Ergonomic shape
- Perfect for home mechanics or those who want to pack light.
- Die cast zinc alloy

- Zinc coated
- Featuring sizes 3.3 (designed to work with spoke nipples with 3.30mm and 3.23mm wrench flats), 3.45, 3.7, 4.0, 4.2, 4.4, 5.0 and 5.5.



|        | L  | •  | Н   | <b>S</b> 1 | <b>S2</b> | <b>S</b> 3 | <b>S4</b> | S5  | <b>S7</b> | <b>S6</b> | <b>S8</b> |
|--------|----|----|-----|------------|-----------|------------|-----------|-----|-----------|-----------|-----------|
| 629573 | 38 | 29 | 9.4 | 3.3        | 3.45      | 3.7        | 4         | 4,2 | 5         | 4.4       | 5.5       |

<sup>\*</sup> Le immagini dei prodotti sono puramente simboliche. Tutte le dimensioni sono in mm, peso in grammi.

## Utilizzo (pictures)