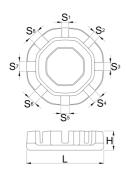

- Zinc coated
- Featuring sizes 3.3 (designed to work with spoke nipples with 3.30mm and 3.23mm wrench flats), 3.45, 3.7, 4.0, 4.2, 4.4, 5.0 and 5.5.

|        | L  | •  | Н   | <b>S</b> 1 | <b>S2</b> | <b>S</b> 3 | <b>S4</b> | S5  | <b>S7</b> | <b>S6</b> | <b>S8</b> |
|--------|----|----|-----|------------|-----------|------------|-----------|-----|-----------|-----------|-----------|
| 629573 | 38 | 29 | 9.4 | 3.3        | 3.45      | 3.7        | 4         | 4,2 | 5         | 4.4       | 5.5       |