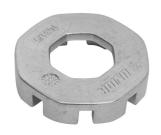

## Termékjellemzők

- Flat profile for easy spoke tension adjustment and ergonomic shape, along with 8 different spoke nipple sizes, makes this a go to tool for every enthusiast. Sizes ranging from 3.3 to 5.5, including 3.45, 3.7, 4.0, 4.2, 4.4 and 5.0 this wrench ensures compatibility with variety of spoke nipples.
- Flat profile of our spoke wrench ensures easy adjustment of spoke tension, allowing you to fine tune your bike wheels, without struggling with awkward angles. Ergonomic shape makes round spoke wrench easy to use and pick up from flat surface. Compact design makes it perfect to fit in to pocket, toolkit or saddle bag.
- Flat profile for easy adjustment of spoke tension.
- Ergonomic shape
- Perfect for home mechanics or those who want to pack light.
- Die cast zinc alloy

- Zinc coated
- Featuring sizes 3.3 (designed to work with spoke nipples with 3.30mm and 3.23mm wrench flats), 3.45, 3.7, 4.0, 4.2, 4.4, 5.0 and 5.5.

|        | L  | •  | Н   | S1  | S2   | <b>S</b> 3 | <b>S4</b> | S5  | <b>S7</b> | <b>S6</b> | <b>S8</b> |
|--------|----|----|-----|-----|------|------------|-----------|-----|-----------|-----------|-----------|
| 629573 | 38 | 29 | 9.4 | 3.3 | 3.45 | 3.7        | 4         | 4,2 | 5         | 4.4       | 5.5       |