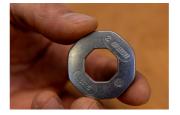

## Termékjellemzők

- Flat profile for easy spoke tension adjustment and ergonomic shape, along with 8 different spoke nipple sizes, makes this a go to tool for every enthusiast. Sizes ranging from 3.3 to 5.5, including 3.45, 3.7, 4.0, 4.2, 4.4 and 5.0 this wrench ensures compatibility with variety of spoke nipples.
- Flat profile of our spoke wrench ensures easy adjustment of spoke tension, allowing you to fine tune your bike wheels, without struggling with awkward angles. Ergonomic shape makes round spoke wrench easy to use and pick up from flat surface. Compact design makes it perfect to fit in to pocket, toolkit or saddle bag.
- Flat profile for easy adjustment of spoke tension.
- Ergonomic shape
- Perfect for home mechanics or those who want to pack light.
- Die cast zinc alloy

- Zinc coated
- Featuring sizes 3.3 (designed to work with spoke nipples with 3.30mm and 3.23mm wrench flats), 3.45, 3.7, 4.0, 4.2, 4.4, 5.0 and 5.5.

|        | L  | •  | Н   | S1  | S2   | <b>S</b> 3 | <b>S4</b> | S5  | <b>S7</b> | <b>S6</b> | <b>S8</b> |
|--------|----|----|-----|-----|------|------------|-----------|-----|-----------|-----------|-----------|
| 629573 | 38 | 29 | 9.4 | 3.3 | 3.45 | 3.7        | 4         | 4,2 | 5         | 4.4       | 5.5       |

## Használat (pictures)