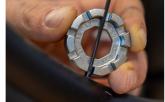

## Termékjellemzők

- Flat profile for easy spoke tension adjustment and ergonomic shape, along with 8 different spoke nipple sizes, makes this a go to tool for every enthusiast. Sizes ranging from 3.3 to 5.5, including 3.45, 3.7, 4.0, 4.2, 4.4 and 5.0 this wrench ensures compatibility with variety of spoke nipples.
- Flat profile of our spoke wrench ensures easy adjustment of spoke tension, allowing you to fine tune your bike wheels, without struggling with awkward angles. Ergonomic shape makes round spoke wrench easy to use and pick up from flat surface. Compact design makes it perfect to fit in to pocket, toolkit or saddle bag.
- Flat profile for easy adjustment of spoke tension.
- Ergonomic shape
- Perfect for home mechanics or those who want to pack light.
- Die cast zinc alloy

- Zinc coated
- Featuring sizes 3.3 (designed to work with spoke nipples with 3.30mm and 3.23mm wrench flats), 3.45, 3.7, 4.0, 4.2, 4.4, 5.0 and 5.5.

|        | L  | •  | Н   | S1  | S2   | <b>S</b> 3 | <b>S4</b> | S5  | <b>S7</b> | <b>S6</b> | <b>S8</b> |
|--------|----|----|-----|-----|------|------------|-----------|-----|-----------|-----------|-----------|
| 629573 | 38 | 29 | 9.4 | 3.3 | 3.45 | 3.7        | 4         | 4,2 | 5         | 4.4       | 5.5       |

## Használat (pictures)