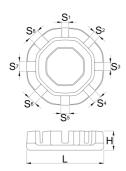

- Zinc coated
- Featuring sizes 3.3 (designed to work with spoke nipples with 3.30mm and 3.23mm wrench flats), 3.45, 3.7, 4.0, 4.2, 4.4, 5.0 and 5.5.

|        | L  | •  | Н   | S1  | S2   | <b>S</b> 3 | <b>S4</b> | S5  | <b>S7</b> | <b>S6</b> | <b>S8</b> |
|--------|----|----|-----|-----|------|------------|-----------|-----|-----------|-----------|-----------|
| 629573 | 38 | 29 | 9.4 | 3.3 | 3.45 | 3.7        | 4         | 4,2 | 5         | 4.4       | 5.5       |