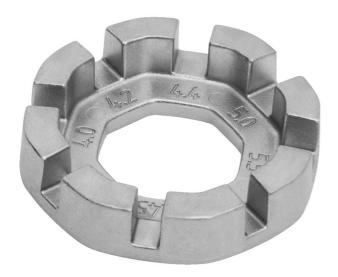

## Termékjellemzők

- Flat profile for easy spoke tension adjustment and ergonomic shape, along with 8 different spoke nipple sizes, makes this a go to tool for every enthusiast. Sizes ranging from 3.3 to 5.5, including 3.45, 3.7, 4.0, 4.2, 4.4 and 5.0 this wrench ensures compatibility with variety of spoke nipples.
- Flat profile of our spoke wrench ensures easy adjustment of spoke tension, allowing you to fine tune your bike wheels, without struggling with awkward angles. Ergonomic shape makes round spoke wrench easy to use and pick up from flat surface. Compact design makes it perfect to fit in to pocket, toolkit or saddle bag.
- Flat profile for easy adjustment of spoke tension.
- Ergonomic shape
- Perfect for home mechanics or those who want to pack light.
- Die cast zinc alloy

- Zinc coated
- Featuring sizes 3.3 (designed to work with spoke nipples with 3.30mm and 3.23mm wrench flats), 3.45, 3.7, 4.0, 4.2, 4.4, 5.0 and 5.5.

|        | L  | •  | Н   | S1  | S2   | <b>S</b> 3 | <b>S4</b> | S5  | <b>S7</b> | <b>S6</b> | <b>S8</b> |
|--------|----|----|-----|-----|------|------------|-----------|-----|-----------|-----------|-----------|
| 629573 | 38 | 29 | 9.4 | 3.3 | 3.45 | 3.7        | 4         | 4,2 | 5         | 4.4       | 5.5       |