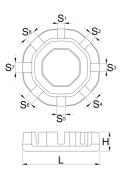

- Zinc coated
- Featuring sizes 3.3 (designed to work with spoke nipples with 3.30mm and 3.23mm wrench flats), 3.45, 3.7, 4.0, 4.2, 4.4, 5.0 and 5.5.

|        | L  |    | Н   | S1  | S2   | <b>S</b> 3 | S4 | S5  | S7 | S6  | <b>S</b> 8 |
|--------|----|----|-----|-----|------|------------|----|-----|----|-----|------------|
| 629573 | 38 | 29 | 9.4 | 3.3 | 3.45 | 3.7        | 4  | 4,2 | 5  | 4.4 | 5.5        |