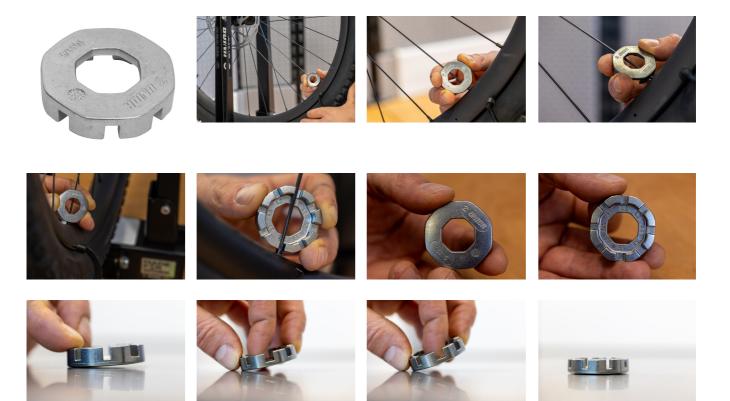

poke wrench easy to use and pick up from flat surface. Compact design makes it perfect to fit in to pocket, toolkit or saddle bag.
- Flat profile for easy adjustment of spoke tension.
- Ergonomic shape
- Perfect for home mechanics or those who want to pack light.
- Die cast zinc alloy

- Zinc coated
- Featuring sizes 3.3 (designed to work with spoke nipples with 3.30mm and 3.23mm wrench flats), 3.45, 3.7, 4.0, 4.2, 4.4, 5.0 and 5.5.



|        | L  |    | Н   | S1  | S2   | <b>S</b> 3 | S4 | S5  | S7 | S6  | <b>S</b> 8 |
|--------|----|----|-----|-----|------|------------|----|-----|----|-----|------------|
| 629573 | 38 | 29 | 9.4 | 3.3 | 3.45 | 3.7        | 4  | 4,2 | 5  | 4.4 | 5.5        |

\* Slike proizvoda su simbolične. Sve dimenzije su u mm, masa je u g.

## upotreba (pictures)