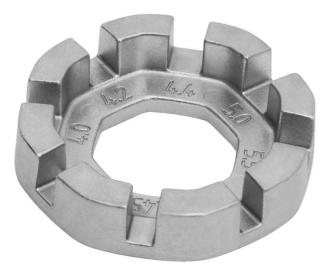

# Round spoke wrench

## 1631/5

### Atributi proizvoda

- Flat profile for easy spoke tension adjustment and ergonomic shape, along with 8 different spoke nipple sizes, makes this a go to tool for every enthusiast. Sizes ranging from 3.3 to 5.5, including 3.45, 3.7, 4.0, 4.2, 4.4 and 5.0 this wrench ensures compatibility with variety of spoke nipples.
- Flat profile of our spoke wrench ensures easy adjustment of spoke tension, allowing you to fine tune your bike wheels, without struggling with awkward angles. Ergonomic shape makes round spoke wrench easy to use and pick up from flat surface. Compact design makes it perfect to fit in to pocket, toolkit or saddle bag.
- Flat profile for easy adjustment of spoke tension.
- Ergonomic shape
- Perfect for home mechanics or those who want to pack light.
- Die cast zinc alloy

- Zinc coated
- Featuring sizes 3.3 (designed to work with spoke nipples with 3.30mm and 3.23mm wrench flats), 3.45, 3.7, 4.0, 4.2, 4.4, 5.0 and 5.5.

|        | L  |    | Н   | S1  | S2   | <b>S</b> 3 | S4 | S5  | S7 | S6  | <b>S</b> 8 |
|--------|----|----|-----|-----|------|------------|----|-----|----|-----|------------|
| 629573 | 38 | 29 | 9.4 | 3.3 | 3.45 | 3.7        | 4  | 4,2 | 5  | 4.4 | 5.5        |