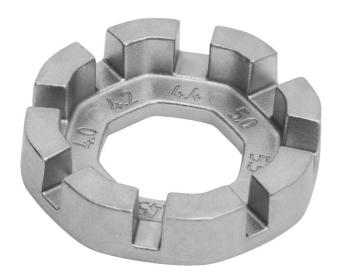

## Description produit

- Flat profile for easy spoke tension adjustment and ergonomic shape, along with 8 different spoke nipple sizes, makes this a go to tool for every enthusiast. Sizes ranging from 3.3 to 5.5, including 3.45, 3.7, 4.0, 4.2, 4.4 and 5.0 this wrench ensures compatibility with variety of spoke nipples.
- Flat profile of our spoke wrench ensures easy adjustment of spoke tension, allowing you to fine tune your bike wheels, without struggling with awkward angles. Ergonomic shape makes round spoke wrench easy to use and pick up from flat surface. Compact design makes it perfect to fit in to pocket, toolkit or saddle bag.
- Flat profile for easy adjustment of spoke tension.
- Ergonomic shape
- Perfect for home mechanics or those who want to pack light.
- Die cast zinc alloy

- Zinc coated
- Featuring sizes 3.3 (designed to work with spoke nipples with 3.30mm and 3.23mm wrench flats), 3.45, 3.7, 4.0, 4.2, 4.4, 5.0 and 5.5.

|        | L  | •  | Н   | S1  | <b>S2</b> | <b>S</b> 3 | <b>S4</b> | S5  | <b>S7</b> | <b>S6</b> | <b>S8</b> |
|--------|----|----|-----|-----|-----------|------------|-----------|-----|-----------|-----------|-----------|
| 629573 | 38 | 29 | 9.4 | 3.3 | 3.45      | 3.7        | 4         | 4,2 | 5         | 4.4       | 5.5       |