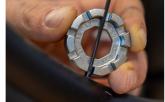

## Description produit

- Flat profile for easy spoke tension adjustment and ergonomic shape, along with 8 different spoke nipple sizes, makes this a go to tool for every enthusiast. Sizes ranging from 3.3 to 5.5, including 3.45, 3.7, 4.0, 4.2, 4.4 and 5.0 this wrench ensures compatibility with variety of spoke nipples.
- Flat profile of our spoke wrench ensures easy adjustment of spoke tension, allowing you to fine tune your bike wheels, without struggling with awkward angles. Ergonomic shape makes round spoke wrench easy to use and pick up from flat surface. Compact design makes it perfect to fit in to pocket, toolkit or saddle bag.
- Flat profile for easy adjustment of spoke tension.
- Ergonomic shape
- Perfect for home mechanics or those who want to pack light.
- Die cast zinc alloy

- Zinc coated
- Featuring sizes 3.3 (designed to work with spoke nipples with 3.30mm and 3.23mm wrench flats), 3.45, 3.7, 4.0, 4.2, 4.4, 5.0 and 5.5.

|        | L  | •  | Н   | S1  | <b>S2</b> | <b>S</b> 3 | <b>S4</b> | S5  | <b>S7</b> | <b>S6</b> | <b>S8</b> |
|--------|----|----|-----|-----|-----------|------------|-----------|-----|-----------|-----------|-----------|
| 629573 | 38 | 29 | 9.4 | 3.3 | 3.45      | 3.7        | 4         | 4,2 | 5         | 4.4       | 5.5       |