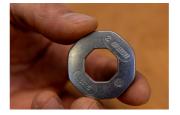

## Description produit

- Flat profile for easy spoke tension adjustment and ergonomic shape, along with 8 different spoke nipple sizes, makes this a go to tool for every enthusiast. Sizes ranging from 3.3 to 5.5, including 3.45, 3.7, 4.0, 4.2, 4.4 and 5.0 this wrench ensures compatibility with variety of spoke nipples.
- Flat profile of our spoke wrench ensures easy adjustment of spoke tension, allowing you to fine tune your bike wheels, without struggling with awkward angles. Ergonomic shape makes round spoke wrench easy to use and pick up from flat surface. Compact design makes it perfect to fit in to pocket, toolkit or saddle bag.
- Flat profile for easy adjustment of spoke tension.
- Ergonomic shape
- Perfect for home mechanics or those who want to pack light.
- Die cast zinc alloy

- Zinc coated
- Featuring sizes 3.3 (designed to work with spoke nipples with 3.30mm and 3.23mm wrench flats), 3.45, 3.7, 4.0, 4.2, 4.4, 5.0 and 5.5.

|        | L  | •  | Н   | S1  | <b>S2</b> | <b>S</b> 3 | <b>S4</b> | S5  | <b>S7</b> | <b>S6</b> | <b>S8</b> |
|--------|----|----|-----|-----|-----------|------------|-----------|-----|-----------|-----------|-----------|
| 629573 | 38 | 29 | 9.4 | 3.3 | 3.45      | 3.7        | 4         | 4,2 | 5         | 4.4       | 5.5       |