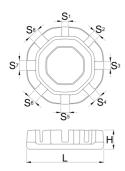

- Zinc coated
- Featuring sizes 3.3 (designed to work with spoke nipples with 3.30mm and 3.23mm wrench flats), 3.45, 3.7, 4.0, 4.2, 4.4, 5.0 and 5.5.

|        | L  | •  | Н   | S1  | <b>S2</b> | <b>S</b> 3 | <b>S4</b> | S5  | <b>S7</b> | <b>S6</b> | <b>S8</b> |
|--------|----|----|-----|-----|-----------|------------|-----------|-----|-----------|-----------|-----------|
| 629573 | 38 | 29 | 9.4 | 3.3 | 3.45      | 3.7        | 4         | 4,2 | 5         | 4.4       | 5.5       |