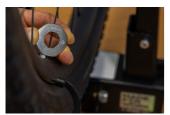

at profile for easy adjustment of spoke tension.
- Ergonomic shape
- Perfect for home mechanics or those who want to pack light.
- Die cast zinc alloy

- Zinc coated
- Featuring sizes 3.3 (designed to work with spoke nipples with 3.30mm and 3.23mm wrench flats), 3.45, 3.7, 4.0, 4.2, 4.4, 5.0 and 5.5.



|        | L  | •  | Н   | S1  | <b>S2</b> | <b>S</b> 3 | <b>S4</b> | S5  | <b>S7</b> | <b>S6</b> | <b>S8</b> |
|--------|----|----|-----|-----|-----------|------------|-----------|-----|-----------|-----------|-----------|
| 629573 | 38 | 29 | 9.4 | 3.3 | 3.45      | 3.7        | 4         | 4,2 | 5         | 4.4       | 5.5       |

<sup>\*</sup> Les images des produits ne sont pas contractuelles. Toutes les dimensions sont en mm, les poids en grammes.

## Utilisation (pictures)