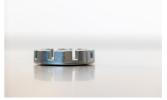

## Description produit

- Flat profile for easy spoke tension adjustment and ergonomic shape, along with 8 different spoke nipple sizes, makes this a go to tool for every enthusiast. Sizes ranging from 3.3 to 5.5, including 3.45, 3.7, 4.0, 4.2, 4.4 and 5.0 this wrench ensures compatibility with variety of spoke nipples.
- Flat profile of our spoke wrench ensures easy adjustment of spoke tension, allowing you to fine tune your bike wheels, without struggling with awkward angles. Ergonomic shape makes round spoke wrench easy to use and pick up from flat surface. Compact design makes it perfect to fit in to pocket, toolkit or saddle bag.
- Flat profile for easy adjustment of spoke tension.
- Ergonomic shape
- Perfect for home mechanics or those who want to pack light.
- Die cast zinc alloy