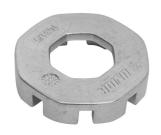

## Description produit

- Flat profile for easy spoke tension adjustment and ergonomic shape, along with 8 different spoke nipple sizes, makes this a go to tool for every enthusiast. Sizes ranging from 3.3 to 5.5, including 3.45, 3.7, 4.0, 4.2, 4.4 and 5.0 this wrench ensures compatibility with variety of spoke nipples.
- Flat profile of our spoke wrench ensures easy adjustment of spoke tension, allowing you to fine tune your bike wheels, without struggling with awkward angles. Ergonomic shape makes round spoke wrench easy to use and pick up from flat surface. Compact design makes it perfect to fit in to pocket, toolkit or saddle bag.
- Flat profile for easy adjustment of spoke tension.
- Ergonomic shape
- Perfect for home mechanics or those who want to pack light.
- Die cast zinc alloy

- Zinc coated
- Featuring sizes 3.3 (designed to work with spoke nipples with 3.30mm and 3.23mm wrench flats), 3.45, 3.7, 4.0, 4.2, 4.4, 5.0 and 5.5.

|        | L  | •  | Н   | S1  | <b>S2</b> | <b>S</b> 3 | <b>S4</b> | S5  | <b>S7</b> | <b>S6</b> | <b>S8</b> |
|--------|----|----|-----|-----|-----------|------------|-----------|-----|-----------|-----------|-----------|
| 629573 | 38 | 29 | 9.4 | 3.3 | 3.45      | 3.7        | 4         | 4,2 | 5         | 4.4       | 5.5       |