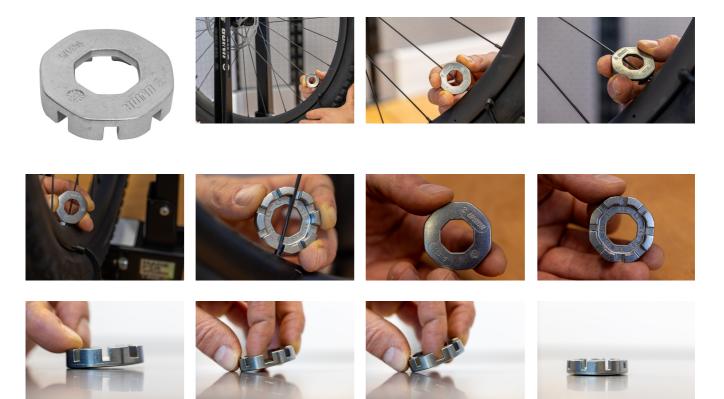

Compact design makes it perfect to fit in to pocket, toolkit or saddle bag.
- Flat profile for easy adjustment of spoke tension.
- Ergonomic shape
- Perfect for home mechanics or those who want to pack light.
- Die cast zinc alloy

- Zinc coated
- Featuring sizes 3.3 (designed to work with spoke nipples with 3.30mm and 3.23mm wrench flats), 3.45, 3.7, 4.0, 4.2, 4.4, 5.0 and 5.5.



|        | L  |    | Н   | S1  | S2   | <b>S</b> 3 | S4 | S5  | S7 | S6  | <b>S</b> 8 |
|--------|----|----|-----|-----|------|------------|----|-----|----|-----|------------|
| 629573 | 38 | 29 | 9.4 | 3.3 | 3.45 | 3.7        | 4  | 4,2 | 5  | 4.4 | 5.5        |

\* Images of products are symbolic. All dimensions are in mm, and weight in grams. All listed dimensions may vary in tolerance.

## Usage (pictures)