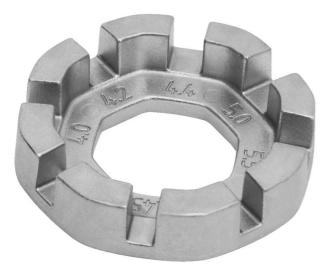

#### **Product features**

- Flat profile for easy spoke tension adjustment and ergonomic shape, along with 8 different spoke nipple sizes, makes this a go to tool for every enthusiast. Sizes ranging from 3.3 to 5.5, including 3.45, 3.7, 4.0, 4.2, 4.4 and 5.0 this wrench ensures compatibility with variety of spoke nipples.
- Flat profile of our spoke wrench ensures easy adjustment of spoke tension, allowing you to fine tune your bike wheels, without struggling with awkward angles. Ergonomic shape makes round spoke wrench easy to use and pick up from flat surface. Compact design makes it perfect to fit in to pocket, toolkit or saddle bag.
- Flat profile for easy adjustment of spoke tension.
- Ergonomic shape
- Perfect for home mechanics or those who want to pack light.
- Die cast zinc alloy

- Zinc coated
- Featuring sizes 3.3 (designed to work with spoke nipples with 3.30mm and 3.23mm wrench flats), 3.45, 3.7, 4.0, 4.2, 4.4, 5.0 and 5.5.

|        | L  |    | Н   | S1  | S2   | <b>S</b> 3 | S4 | S5  | S7 | S6  | <b>S</b> 8 |
|--------|----|----|-----|-----|------|------------|----|-----|----|-----|------------|
| 629573 | 38 | 29 | 9.4 | 3.3 | 3.45 | 3.7        | 4  | 4,2 | 5  | 4.4 | 5.5        |