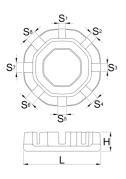

#### Profiles

- Zinc coated
- Featuring sizes 3.3 (designed to work with spoke nipples with 3.30mm and 3.23mm wrench flats), 3.45, 3.7, 4.0, 4.2, 4.4, 5.0 and 5.5.

|        | L  |    | Н   | S1  | S2   | <b>S</b> 3 | S4 | S5  | S7 | S6  | <b>S</b> 8 |
|--------|----|----|-----|-----|------|------------|----|-----|----|-----|------------|
| 629573 | 38 | 29 | 9.4 | 3.3 | 3.45 | 3.7        | 4  | 4,2 | 5  | 4.4 | 5.5        |