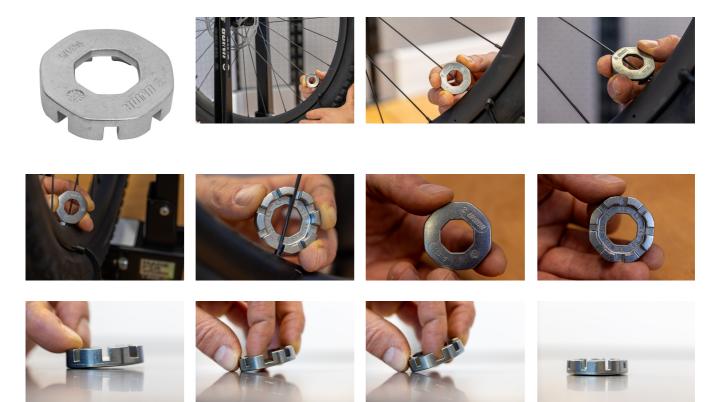

u se perfektně vejde do kapsy, sady nářadí nebo sedlové brašny.
- Plochý profil pro snadné nastavení napětí paprsků.
- Ergonomický tvar
- Perfektní pro domácí mechaniky nebo pro ty, kteří se chtějí sbalit.
- Slitina zinku litá pod tlakem

- Pozinkováno
- Obsahuje velikosti 3.3 (navrženo pro práci s vsuvkami paprsků s 3,30 mm a 3,23 mm plochými klíči), 3,45, 3,7, 4,0, 4,2, 4,4, 5,0 a 5,5.



|        | L  |    | Н   | S1  | S2   | <b>S</b> 3 | S4 | S5  | S7 | S6  | S8  |
|--------|----|----|-----|-----|------|------------|----|-----|----|-----|-----|
| 629573 | 38 | 29 | 9.4 | 3.3 | 3.45 | 3.7        | 4  | 4,2 | 5  | 4.4 | 5.5 |

\* Obrázky produktů jsou symbolické. Všechny rozměry jsou v mm a hmotnost v gramech. Všechny uvedené rozměry se mohou lišit v toleranci.

## Používání (obrázky)