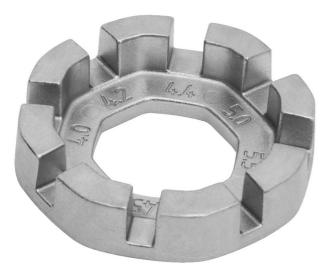

### Profily

### Vlastnosti produktu

- Plochý profil pro snadné nastavení napětí paprsků a ergonomický tvar spolu s 8 různými velikostmi vsuvek paprsků z něj činí nástroj pro každého nadšence. Velikosti od 3,3 do 5,5, včetně 3,45, 3,7, 4,0, 4,2, 4,4 a 5,0 tento klíč zajišťuje kompatibilitu s různými paprskovými vsuvkami.
- Plochý profil našeho klíče na paprsky zajišťuje snadné nastavení napnutí paprsků, což vám umožní doladit kola vašeho kola, aniž byste se museli potýkat s nepříjemnými úhly. Ergonomický tvar usnadňuje použití a sbírání klíče s kulatými paprsky z rovného povrchu. Díky kompaktnímu designu se perfektně vejde do kapsy, sady nářadí nebo sedlové brašny.
- Plochý profil pro snadné nastavení napětí paprsků.
- Ergonomický tvar
- Perfektní pro domácí mechaniky nebo pro ty, kteří se chtějí sbalit.
- Slitina zinku litá pod tlakem

- Pozinkováno
- Obsahuje velikosti 3.3 (navrženo pro práci s vsuvkami paprsků s 3,30 mm a 3,23 mm plochými klíči), 3,45, 3,7, 4,0, 4,2, 4,4, 5,0 a 5,5.

|        | L  |    | Н   | S1  | S2   | <b>S</b> 3 | S4 | S5  | S7 | S6  | S8  |
|--------|----|----|-----|-----|------|------------|----|-----|----|-----|-----|
| 629573 | 38 | 29 | 9.4 | 3.3 | 3.45 | 3.7        | 4  | 4,2 | 5  | 4.4 | 5.5 |