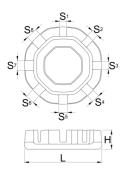

- Pozinkováno
- Obsahuje velikosti 3.3 (navrženo pro práci s vsuvkami paprsků s 3,30 mm a 3,23 mm plochými klíči), 3,45, 3,7, 4,0, 4,2, 4,4, 5,0 a 5,5.

|        | L  |    | Н   | S1  | S2   | <b>S</b> 3 | S4 | S5  | S7 | S6  | S8  |
|--------|----|----|-----|-----|------|------------|----|-----|----|-----|-----|
| 629573 | 38 | 29 | 9.4 | 3.3 | 3.45 | 3.7        | 4  | 4,2 | 5  | 4.4 | 5.5 |

\* Obrázky produktů jsou symbolické. Všechny rozměry jsou v mm a hmotnost v gramech. Všechny uvedené rozměry se mohou lišit v toleranci.