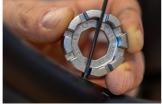

## 产品属性

- Flat profile for easy spoke tension adjustment and ergonomic shape, along with 8 different spoke nipple sizes, makes this a go to tool for every enthusiast. Sizes ranging from 3.3 to 5.5, including 3.45, 3.7, 4.0, 4.2, 4.4 and 5.0 this wrench ensures compatibility with variety of spoke nipples.
- Flat profile of our spoke wrench ensures easy adjustment of spoke tension, allowing you to fine tune your bike wheels, without struggling with awkward angles. Ergonomic shape makes round spoke wrench easy to use and pick up from flat surface. Compact design makes it perfect to fit in to pocket, toolkit or saddle bag.
- Flat profile for easy adjustment of spoke tension.
- Ergonomic shape
- Perfect for home mechanics or those who want to pack light.
- Die cast zinc alloy

- Zinc coated
- Featuring sizes 3.3 (designed to work with spoke nipples with 3.30mm and 3.23mm wrench flats), 3.45, 3.7, 4.0, 4.2, 4.4, 5.0 and 5.5.

|        | L  | •  | Н   | <b>S</b> 1 | S2   | <b>S</b> 3 | <b>S4</b> | <b>S</b> 5 | <b>S7</b> | <b>S6</b> | <b>S8</b> |
|--------|----|----|-----|------------|------|------------|-----------|------------|-----------|-----------|-----------|
| 629573 | 38 | 29 | 9.4 | 3.3        | 3.45 | 3.7        | 4         | 4,2        | 5         | 4.4       | 5.5       |