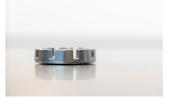

## 产品属性

- Flat profile for easy spoke tension adjustment and ergonomic shape, along with 8 different spoke nipple sizes, makes this a go to tool for every enthusiast. Sizes ranging from 3.3 to 5.5, including 3.45, 3.7, 4.0, 4.2, 4.4 and 5.0 this wrench ensures compatibility with variety of spoke nipples.
- Flat profile of our spoke wrench ensures easy adjustment of spoke tension, allowing you to fine tune your bike wheels, without struggling with awkward angles. Ergonomic shape makes round spoke wrench easy to use and pick up from flat surface. Compact design makes it perfect to fit in to pocket, toolkit or saddle bag.
- Flat profile for easy adjustment of spoke tension.
- Ergonomic shape
- Perfect for home mechanics or those who want to pack light.
- Die cast zinc alloy

- Zinc coated
- Featuring sizes 3.3 (designed to work with spoke nipples with 3.30mm and 3.23mm wrench flats), 3.45, 3.7, 4.0, 4.2, 4.4, 5.0 and 5.5.

|        | L  | •  | Н   | <b>S</b> 1 | S2   | <b>S</b> 3 | <b>S4</b> | <b>S</b> 5 | <b>S7</b> | <b>S6</b> | <b>S8</b> |
|--------|----|----|-----|------------|------|------------|-----------|------------|-----------|-----------|-----------|
| 629573 | 38 | 29 | 9.4 | 3.3        | 3.45 | 3.7        | 4         | 4,2        | 5         | 4.4       | 5.5       |