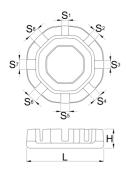

- Zinc coated
- Featuring sizes 3.3 (designed to work with spoke nipples with 3.30mm and 3.23mm wrench flats), 3.45, 3.7, 4.0, 4.2, 4.4, 5.0 and 5.5.

|        | L  | •  | Н   | <b>S</b> 1 | S2   | <b>S</b> 3 | <b>S4</b> | <b>S</b> 5 | <b>S7</b> | <b>S6</b> | <b>S8</b> |
|--------|----|----|-----|------------|------|------------|-----------|------------|-----------|-----------|-----------|
| 629573 | 38 | 29 | 9.4 | 3.3        | 3.45 | 3.7        | 4         | 4,2        | 5         | 4.4       | 5.5       |