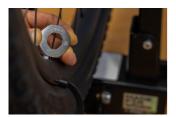

poke tension.
- Ergonomic shape
- Perfect for home mechanics or those who want to pack light.
- Die cast zinc alloy

- Zinc coated
- Featuring sizes 3.3 (designed to work with spoke nipples with 3.30mm and 3.23mm wrench flats), 3.45, 3.7, 4.0, 4.2, 4.4, 5.0 and 5.5.



|        | L  | •  | Н   | <b>S</b> 1 | S2   | <b>S</b> 3 | <b>S4</b> | <b>S</b> 5 | <b>S7</b> | <b>S6</b> | <b>S8</b> |
|--------|----|----|-----|------------|------|------------|-----------|------------|-----------|-----------|-----------|
| 629573 | 38 | 29 | 9.4 | 3.3        | 3.45 | 3.7        | 4         | 4,2        | 5         | 4.4       | 5.5       |

<sup>\*</sup> Images of products are symbolic. All dimensions are in mm, and weight in grams. All listed dimensions may vary in tolerance.

## 用途 (pictures)