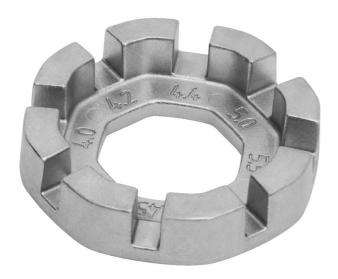

## 产品属性

- Flat profile for easy spoke tension adjustment and ergonomic shape, along with 8 different spoke nipple sizes, makes this a go to tool for every enthusiast. Sizes ranging from 3.3 to 5.5, including 3.45, 3.7, 4.0, 4.2, 4.4 and 5.0 this wrench ensures compatibility with variety of spoke nipples.
- Flat profile of our spoke wrench ensures easy adjustment of spoke tension, allowing you to fine tune your bike wheels, without struggling with awkward angles. Ergonomic shape makes round spoke wrench easy to use and pick up from flat surface. Compact design makes it perfect to fit in to pocket, toolkit or saddle bag.
- Flat profile for easy adjustment of spoke tension.
- Ergonomic shape
- Perfect for home mechanics or those who want to pack light.
- Die cast zinc alloy

- Zinc coated
- Featuring sizes 3.3 (designed to work with spoke nipples with 3.30mm and 3.23mm wrench flats), 3.45, 3.7, 4.0, 4.2, 4.4, 5.0 and 5.5.

|        | L  | •  | Н   | <b>S</b> 1 | S2   | <b>S</b> 3 | <b>S4</b> | <b>S</b> 5 | <b>S7</b> | <b>S6</b> | <b>S8</b> |
|--------|----|----|-----|------------|------|------------|-----------|------------|-----------|-----------|-----------|
| 629573 | 38 | 29 | 9.4 | 3.3        | 3.45 | 3.7        | 4         | 4,2        | 5         | 4.4       | 5.5       |