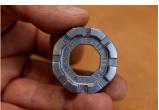

## 产品属性

- Flat profile for easy spoke tension adjustment and ergonomic shape, along with 8 different spoke nipple sizes, makes this a go to tool for every enthusiast. Sizes ranging from 3.3 to 5.5, including 3.45, 3.7, 4.0, 4.2, 4.4 and 5.0 this wrench ensures compatibility with variety of spoke nipples.
- Flat profile of our spoke wrench ensures easy adjustment of spoke tension, allowing you to fine tune your bike wheels, without struggling with awkward angles. Ergonomic shape makes round spoke wrench easy to use and pick up from flat surface. Compact design makes it perfect to fit in to pocket, toolkit or saddle bag.
- Flat profile for easy adjustment of spoke tension.
- Ergonomic shape
- Perfect for home mechanics or those who want to pack light.
- Die cast zinc alloy

- Zinc coated
- Featuring sizes 3.3 (designed to work with spoke nipples with 3.30mm and 3.23mm wrench flats), 3.45, 3.7, 4.0, 4.2, 4.4, 5.0 and 5.5.

|        | L  | •  | Н   | <b>S</b> 1 | S2   | <b>S</b> 3 | <b>S4</b> | <b>S</b> 5 | <b>S7</b> | <b>S6</b> | <b>S8</b> |
|--------|----|----|-----|------------|------|------------|-----------|------------|-----------|-----------|-----------|
| 629573 | 38 | 29 | 9.4 | 3.3        | 3.45 | 3.7        | 4         | 4,2        | 5         | 4.4       | 5.5       |