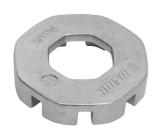

## 产品属性

- Flat profile for easy spoke tension adjustment and ergonomic shape, along with 8 different spoke nipple sizes, makes this a go to tool for every enthusiast. Sizes ranging from 3.3 to 5.5, including 3.45, 3.7, 4.0, 4.2, 4.4 and 5.0 this wrench ensures compatibility with variety of spoke nipples.
- Flat profile of our spoke wrench ensures easy adjustment of spoke tension, allowing you to fine tune your bike wheels, without struggling with awkward angles. Ergonomic shape makes round spoke wrench easy to use and pick up from flat surface. Compact design makes it perfect to fit in to pocket, toolkit or saddle bag.
- Flat profile for easy adjustment of spoke tension.
- Ergonomic shape
- Perfect for home mechanics or those who want to pack light.
- Die cast zinc alloy

- Zinc coated
- Featuring sizes 3.3 (designed to work with spoke nipples with 3.30mm and 3.23mm wrench flats), 3.45, 3.7, 4.0, 4.2, 4.4, 5.0 and 5.5.

|        | L  | •  | Н   | <b>S</b> 1 | S2   | <b>S</b> 3 | <b>S4</b> | <b>S</b> 5 | <b>S7</b> | <b>S6</b> | <b>S8</b> |
|--------|----|----|-----|------------|------|------------|-----------|------------|-----------|-----------|-----------|
| 629573 | 38 | 29 | 9.4 | 3.3        | 3.45 | 3.7        | 4         | 4,2        | 5         | 4.4       | 5.5       |