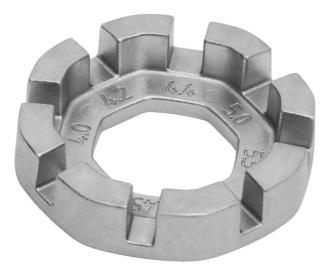

### Atributi proizvoda

- Flat profile for easy spoke tension adjustment and ergonomic shape, along with 8 different spoke nipple sizes, makes this a go to tool for every enthusiast. Sizes ranging from 3.3 to 5.5, including 3.45, 3.7, 4.0, 4.2, 4.4 and 5.0 this wrench ensures compatibility with variety of spoke nipples.
- Flat profile of our spoke wrench ensures easy adjustment of spoke tension, allowing you to fine tune your bike wheels, without struggling with awkward angles. Ergonomic shape makes round spoke wrench easy to use and pick up from flat surface. Compact design makes it perfect to fit in to pocket, toolkit or saddle bag.
- Flat profile for easy adjustment of spoke tension.
- Ergonomic shape
- Perfect for home mechanics or those who want to pack light.
- Die cast zinc alloy

- Zinc coated
- Featuring sizes 3.3 (designed to work with spoke nipples with 3.30mm and 3.23mm wrench flats), 3.45, 3.7, 4.0, 4.2, 4.4, 5.0 and 5.5.

|        | L  |    | Н   | S1  | S2   | <b>S</b> 3 | S4 | S5  | S7 | S6  | <b>S</b> 8 |
|--------|----|----|-----|-----|------|------------|----|-----|----|-----|------------|
| 629573 | 38 | 29 | 9.4 | 3.3 | 3.45 | 3.7        | 4  | 4,2 | 5  | 4.4 | 5.5        |