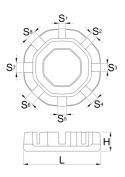

- Zinc coated
- Featuring sizes 3.3 (designed to work with spoke nipples with 3.30mm and 3.23mm wrench flats), 3.45, 3.7, 4.0, 4.2, 4.4, 5.0 and 5.5.

|        | L  |    | Н   | S1  | S2   | <b>S</b> 3 | S4 | S5  | S7 | S6  | <b>S</b> 8 |
|--------|----|----|-----|-----|------|------------|----|-----|----|-----|------------|
| 629573 | 38 | 29 | 9.4 | 3.3 | 3.45 | 3.7        | 4  | 4,2 | 5  | 4.4 | 5.5        |