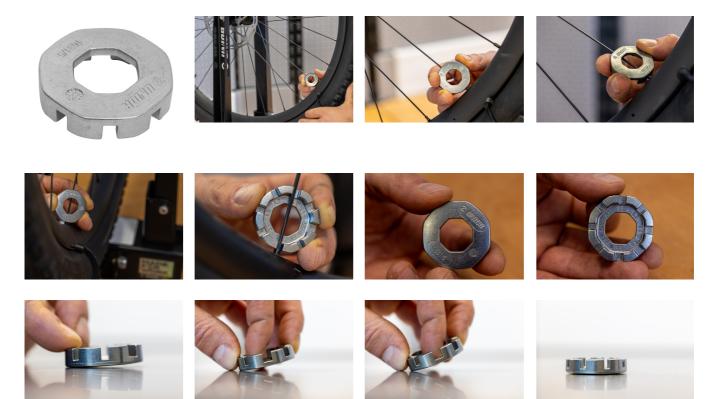

poke wrench easy to use and pick up from flat surface. Compact design makes it perfect to fit in to pocket, toolkit or saddle bag.
- Flat profile for easy adjustment of spoke tension.
- Ergonomic shape
- Perfect for home mechanics or those who want to pack light.
- Die cast zinc alloy

- Zinc coated
- Featuring sizes 3.3 (designed to work with spoke nipples with 3.30mm and 3.23mm wrench flats), 3.45, 3.7, 4.0, 4.2, 4.4, 5.0 and 5.5.



|        | L  |    | Н   | S1  | S2   | <b>S</b> 3 | S4 | S5  | S7 | S6  | <b>S</b> 8 |
|--------|----|----|-----|-----|------|------------|----|-----|----|-----|------------|
| 629573 | 38 | 29 | 9.4 | 3.3 | 3.45 | 3.7        | 4  | 4,2 | 5  | 4.4 | 5.5        |

\* Slike proizvoda su simbolične. Sve dimenzije su u mm, masa je u g.

## Upotreba (pictures)