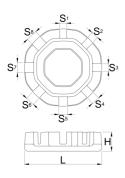

- Zinc coated
- Featuring sizes 3.3 (designed to work with spoke nipples with 3.30mm and 3.23mm wrench flats), 3.45, 3.7, 4.0, 4.2, 4.4, 5.0 and 5.5.

|        | L  |    | Н   | S1  | S2   | <b>S</b> 3 | S4 | S5  | S7 | S6  | <b>S</b> 8 |
|--------|----|----|-----|-----|------|------------|----|-----|----|-----|------------|
| 629573 | 38 | 29 | 9.4 | 3.3 | 3.45 | 3.7        | 4  | 4,2 | 5  | 4.4 | 5.5        |