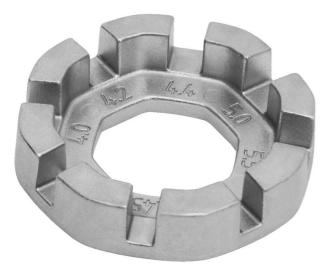

#### Параметри на продукта

- Flat profile for easy spoke tension adjustment and ergonomic shape, along with 8 different spoke nipple sizes, makes this a go to tool for every enthusiast. Sizes ranging from 3.3 to 5.5, including 3.45, 3.7, 4.0, 4.2, 4.4 and 5.0 this wrench ensures compatibility with variety of spoke nipples.
- Flat profile of our spoke wrench ensures easy adjustment of spoke tension, allowing you to fine tune your bike wheels, without struggling with awkward angles. Ergonomic shape makes round spoke wrench easy to use and pick up from flat surface. Compact design makes it perfect to fit in to pocket, toolkit or saddle bag.
- Flat profile for easy adjustment of spoke tension.
- Ergonomic shape
- Perfect for home mechanics or those who want to pack light.
- Die cast zinc alloy

- Zinc coated
- Featuring sizes 3.3 (designed to work with spoke nipples with 3.30mm and 3.23mm wrench flats), 3.45, 3.7, 4.0, 4.2, 4.4, 5.0 and 5.5.

|        | L  |    | Н   | S1  | S2   | <b>S</b> 3 | S4 | S5  | S7 | S6  | <b>S</b> 8 |
|--------|----|----|-----|-----|------|------------|----|-----|----|-----|------------|
| 629573 | 38 | 29 | 9.4 | 3.3 | 3.45 | 3.7        | 4  | 4,2 | 5  | 4.4 | 5.5        |