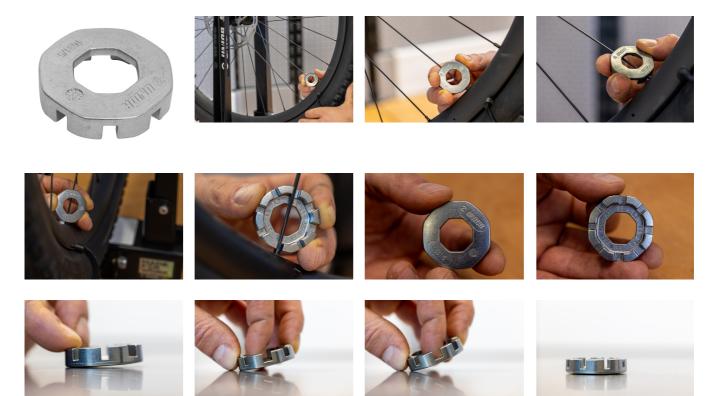

asy to use and pick up from flat surface. Compact design makes it perfect to fit in to pocket, toolkit or saddle bag.
- Flat profile for easy adjustment of spoke tension.
- Ergonomic shape
- Perfect for home mechanics or those who want to pack light.
- Die cast zinc alloy

- Zinc coated
- Featuring sizes 3.3 (designed to work with spoke nipples with 3.30mm and 3.23mm wrench flats), 3.45, 3.7, 4.0, 4.2, 4.4, 5.0 and 5.5.



|        | L  |    | Н   | S1  | S2   | <b>S</b> 3 | S4 | S5  | S7 | S6  | <b>S</b> 8 |
|--------|----|----|-----|-----|------|------------|----|-----|----|-----|------------|
| 629573 | 38 | 29 | 9.4 | 3.3 | 3.45 | 3.7        | 4  | 4,2 | 5  | 4.4 | 5.5        |

\* Снимките на продуктите са символични.Всички размери са в мм.,теглото е в грамове.

## Употреба (снимки)