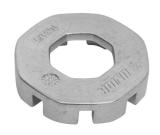

## Product attributen

- Flat profile for easy spoke tension adjustment and ergonomic shape, along with 8 different spoke nipple sizes, makes this a go to tool for every enthusiast. Sizes ranging from 3.3 to 5.5, including 3.45, 3.7, 4.0, 4.2, 4.4 and 5.0 this wrench ensures compatibility with variety of spoke nipples.
- Flat profile of our spoke wrench ensures easy adjustment of spoke tension, allowing you to fine tune your bike wheels, without struggling with awkward angles. Ergonomic shape makes round spoke wrench easy to use and pick up from flat surface. Compact design makes it perfect to fit in to pocket, toolkit or saddle bag.
- Flat profile for easy adjustment of spoke tension.
- Ergonomic shape
- Perfect for home mechanics or those who want to pack light.
- Die cast zinc alloy

- Zinc coated
- Featuring sizes 3.3 (designed to work with spoke nipples with 3.30mm and 3.23mm wrench flats), 3.45, 3.7, 4.0, 4.2, 4.4, 5.0 and 5.5.

|        | L  | •  | Н   | <b>S</b> 1 | <b>S2</b> | <b>S</b> 3 | <b>S4</b> | S5  | <b>S7</b> | <b>S6</b> | <b>S8</b> |
|--------|----|----|-----|------------|-----------|------------|-----------|-----|-----------|-----------|-----------|
| 629573 | 38 | 29 | 9.4 | 3.3        | 3.45      | 3.7        | 4         | 4,2 | 5         | 4.4       | 5.5       |