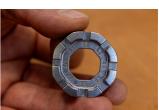

## Product attributen

- Flat profile for easy spoke tension adjustment and ergonomic shape, along with 8 different spoke nipple sizes, makes this a go to tool for every enthusiast. Sizes ranging from 3.3 to 5.5, including 3.45, 3.7, 4.0, 4.2, 4.4 and 5.0 this wrench ensures compatibility with variety of spoke nipples.
- Flat profile of our spoke wrench ensures easy adjustment of spoke tension, allowing you to fine tune your bike wheels, without struggling with awkward angles. Ergonomic shape makes round spoke wrench easy to use and pick up from flat surface. Compact design makes it perfect to fit in to pocket, toolkit or saddle bag.
- Flat profile for easy adjustment of spoke tension.
- Ergonomic shape
- Perfect for home mechanics or those who want to pack light.
- Die cast zinc alloy

- Zinc coated
- Featuring sizes 3.3 (designed to work with spoke nipples with 3.30mm and 3.23mm wrench flats), 3.45, 3.7, 4.0, 4.2, 4.4, 5.0 and 5.5.

|        | L  | •  | Н   | <b>S</b> 1 | <b>S2</b> | <b>S</b> 3 | <b>S4</b> | S5  | <b>S7</b> | <b>S6</b> | <b>S8</b> |
|--------|----|----|-----|------------|-----------|------------|-----------|-----|-----------|-----------|-----------|
| 629573 | 38 | 29 | 9.4 | 3.3        | 3.45      | 3.7        | 4         | 4,2 | 5         | 4.4       | 5.5       |