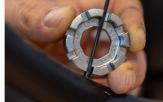

## Product attributen

- Flat profile for easy spoke tension adjustment and ergonomic shape, along with 8 different spoke nipple sizes, makes this a go to tool for every enthusiast. Sizes ranging from 3.3 to 5.5, including 3.45, 3.7, 4.0, 4.2, 4.4 and 5.0 this wrench ensures compatibility with variety of spoke nipples.
- Flat profile of our spoke wrench ensures easy adjustment of spoke tension, allowing you to fine tune your bike wheels, without struggling with awkward angles. Ergonomic shape makes round spoke wrench easy to use and pick up from flat surface. Compact design makes it perfect to fit in to pocket, toolkit or saddle bag.
- Flat profile for easy adjustment of spoke tension.
- Ergonomic shape
- Perfect for home mechanics or those who want to pack light.
- Die cast zinc alloy

- Zinc coated
- Featuring sizes 3.3 (designed to work with spoke nipples with 3.30mm and 3.23mm wrench flats), 3.45, 3.7, 4.0, 4.2, 4.4, 5.0 and 5.5.

|        | L  | •  | Н   | <b>S</b> 1 | <b>S2</b> | <b>S</b> 3 | <b>S4</b> | S5  | <b>S7</b> | <b>S6</b> | <b>S8</b> |
|--------|----|----|-----|------------|-----------|------------|-----------|-----|-----------|-----------|-----------|
| 629573 | 38 | 29 | 9.4 | 3.3        | 3.45      | 3.7        | 4         | 4,2 | 5         | 4.4       | 5.5       |