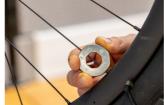

## Product attributen

- Flat profile for easy spoke tension adjustment and ergonomic shape, along with 8 different spoke nipple sizes, makes this a go to tool for every enthusiast. Sizes ranging from 3.3 to 5.5, including 3.45, 3.7, 4.0, 4.2, 4.4 and 5.0 this wrench ensures compatibility with variety of spoke nipples.
- Flat profile of our spoke wrench ensures easy adjustment of spoke tension, allowing you to fine tune your bike wheels, without struggling with awkward angles. Ergonomic shape makes round spoke wrench easy to use and pick up from flat surface. Compact design makes it perfect to fit in to pocket, toolkit or saddle bag.
- Flat profile for easy adjustment of spoke tension.
- Ergonomic shape
- Perfect for home mechanics or those who want to pack light.
- Die cast zinc alloy

- Zinc coated
- Featuring sizes 3.3 (designed to work with spoke nipples with 3.30mm and 3.23mm wrench flats), 3.45, 3.7, 4.0, 4.2, 4.4, 5.0 and 5.5.

|        | L  | •  | Н   | <b>S</b> 1 | <b>S2</b> | <b>S</b> 3 | <b>S4</b> | S5  | <b>S7</b> | <b>S6</b> | <b>S8</b> |
|--------|----|----|-----|------------|-----------|------------|-----------|-----|-----------|-----------|-----------|
| 629573 | 38 | 29 | 9.4 | 3.3        | 3.45      | 3.7        | 4         | 4,2 | 5         | 4.4       | 5.5       |