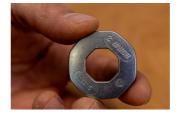

## Product attributen

- Flat profile for easy spoke tension adjustment and ergonomic shape, along with 8 different spoke nipple sizes, makes this a go to tool for every enthusiast. Sizes ranging from 3.3 to 5.5, including 3.45, 3.7, 4.0, 4.2, 4.4 and 5.0 this wrench ensures compatibility with variety of spoke nipples.
- Flat profile of our spoke wrench ensures easy adjustment of spoke tension, allowing you to fine tune your bike wheels, without struggling with awkward angles. Ergonomic shape makes round spoke wrench easy to use and pick up from flat surface. Compact design makes it perfect to fit in to pocket, toolkit or saddle bag.
- Flat profile for easy adjustment of spoke tension.
- Ergonomic shape
- Perfect for home mechanics or those who want to pack light.
- Die cast zinc alloy

- Zinc coated
- Featuring sizes 3.3 (designed to work with spoke nipples with 3.30mm and 3.23mm wrench flats), 3.45, 3.7, 4.0, 4.2, 4.4, 5.0 and 5.5.

|        | L  | •  | Н   | <b>S</b> 1 | <b>S2</b> | <b>S</b> 3 | <b>S4</b> | S5  | <b>S7</b> | <b>S6</b> | <b>S8</b> |
|--------|----|----|-----|------------|-----------|------------|-----------|-----|-----------|-----------|-----------|
| 629573 | 38 | 29 | 9.4 | 3.3        | 3.45      | 3.7        | 4         | 4,2 | 5         | 4.4       | 5.5       |