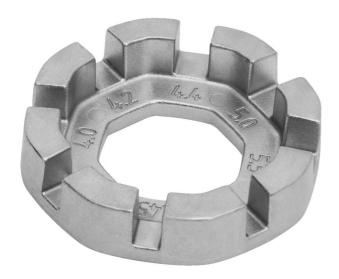

## Product attributen

- Flat profile for easy spoke tension adjustment and ergonomic shape, along with 8 different spoke nipple sizes, makes this a go to tool for every enthusiast. Sizes ranging from 3.3 to 5.5, including 3.45, 3.7, 4.0, 4.2, 4.4 and 5.0 this wrench ensures compatibility with variety of spoke nipples.
- Flat profile of our spoke wrench ensures easy adjustment of spoke tension, allowing you to fine tune your bike wheels, without struggling with awkward angles. Ergonomic shape makes round spoke wrench easy to use and pick up from flat surface. Compact design makes it perfect to fit in to pocket, toolkit or saddle bag.
- Flat profile for easy adjustment of spoke tension.
- Ergonomic shape
- Perfect for home mechanics or those who want to pack light.
- Die cast zinc alloy

- Zinc coated
- Featuring sizes 3.3 (designed to work with spoke nipples with 3.30mm and 3.23mm wrench flats), 3.45, 3.7, 4.0, 4.2, 4.4, 5.0 and 5.5.

|        | L  | •  | Н   | <b>S</b> 1 | <b>S2</b> | <b>S</b> 3 | <b>S4</b> | S5  | <b>S7</b> | <b>S6</b> | <b>S8</b> |
|--------|----|----|-----|------------|-----------|------------|-----------|-----|-----------|-----------|-----------|
| 629573 | 38 | 29 | 9.4 | 3.3        | 3.45      | 3.7        | 4         | 4,2 | 5         | 4.4       | 5.5       |