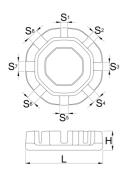

- Zinc coated
- Featuring sizes 3.3 (designed to work with spoke nipples with 3.30mm and 3.23mm wrench flats), 3.45, 3.7, 4.0, 4.2, 4.4, 5.0 and 5.5.

|        | L  | •  | Н   | <b>S</b> 1 | <b>S2</b> | <b>S</b> 3 | <b>S4</b> | S5  | <b>S7</b> | <b>S6</b> | <b>S8</b> |
|--------|----|----|-----|------------|-----------|------------|-----------|-----|-----------|-----------|-----------|
| 629573 | 38 | 29 | 9.4 | 3.3        | 3.45      | 3.7        | 4         | 4,2 | 5         | 4.4       | 5.5       |