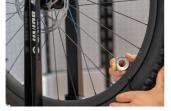

hape
- Perfect for home mechanics or those who want to pack light.
- Die cast zinc alloy

- Zinc coated
- Featuring sizes 3.3 (designed to work with spoke nipples with 3.30mm and 3.23mm wrench flats), 3.45, 3.7, 4.0, 4.2, 4.4, 5.0 and 5.5.



|        | L  | •  | Н   | <b>S</b> 1 | <b>S2</b> | <b>S</b> 3 | <b>S4</b> | S5  | <b>S7</b> | <b>S6</b> | <b>S8</b> |
|--------|----|----|-----|------------|-----------|------------|-----------|-----|-----------|-----------|-----------|
| 629573 | 38 | 29 | 9.4 | 3.3        | 3.45      | 3.7        | 4         | 4,2 | 5         | 4.4       | 5.5       |

<sup>\*</sup> Afbeeldingen van producten zijn symbolisch. Alle afmetingen zijn in mm, en het gewicht in grammen. Alle vermelde afmetingen kunnen variëren in tolerantie.

## Gebruik (Afbeeldingen)