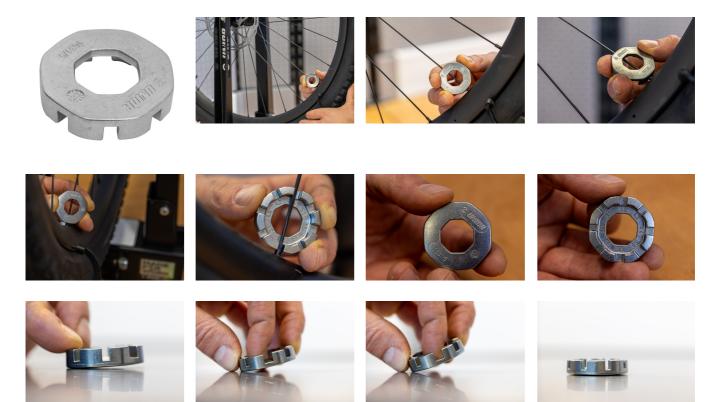

t design makes it perfect to fit in to pocket, toolkit or saddle bag.
- Flat profile for easy adjustment of spoke tension.
- Ergonomic shape
- Perfect for home mechanics or those who want to pack light.
- Die cast zinc alloy

- Zinc coated
- Featuring sizes 3.3 (designed to work with spoke nipples with 3.30mm and 3.23mm wrench flats), 3.45, 3.7, 4.0, 4.2, 4.4, 5.0 and 5.5.



|        | L  |    | Н   | S1  | S2   | S3  | S4 | S5  | S7 | S6  | <b>S</b> 8 |
|--------|----|----|-----|-----|------|-----|----|-----|----|-----|------------|
| 629573 | 38 | 29 | 9.4 | 3.3 | 3.45 | 3.7 | 4  | 4,2 | 5  | 4.4 | 5.5        |

\* Imazhet e produkteve janë simbolike. Të gjitha dimensionet janë në mm, pesha në gram. Të gjitha dimensionet e listuara mund të ndryshojnë në tolerancë.

## Usage (pictures)