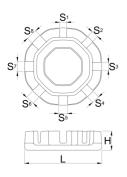

- Zinc coated
- Featuring sizes 3.3 (designed to work with spoke nipples with 3.30mm and 3.23mm wrench flats), 3.45, 3.7, 4.0, 4.2, 4.4, 5.0 and 5.5.

|        | L  |    | Н   | S1  | S2   | S3  | S4 | S5  | S7 | S6  | <b>S</b> 8 |
|--------|----|----|-----|-----|------|-----|----|-----|----|-----|------------|
| 629573 | 38 | 29 | 9.4 | 3.3 | 3.45 | 3.7 | 4  | 4,2 | 5  | 4.4 | 5.5        |