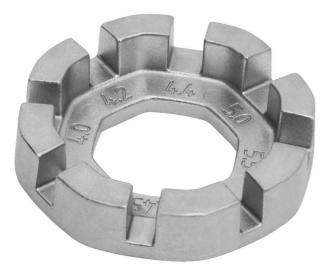

#### Profiles

#### **Product features**

- Flat profile for easy spoke tension adjustment and ergonomic shape, along with 8 different spoke nipple sizes, makes this a go to tool for every enthusiast. Sizes ranging from 3.3 to 5.5, including 3.45, 3.7, 4.0, 4.2, 4.4 and 5.0 this wrench ensures compatibility with variety of spoke nipples.
- Flat profile of our spoke wrench ensures easy adjustment of spoke tension, allowing you to fine tune your bike wheels, without struggling with awkward angles. Ergonomic shape makes round spoke wrench easy to use and pick up from flat surface. Compact design makes it perfect to fit in to pocket, toolkit or saddle bag.
- Flat profile for easy adjustment of spoke tension.
- Ergonomic shape
- Perfect for home mechanics or those who want to pack light.
- Die cast zinc alloy

- Zinc coated
- Featuring sizes 3.3 (designed to work with spoke nipples with 3.30mm and 3.23mm wrench flats), 3.45, 3.7, 4.0, 4.2, 4.4, 5.0 and 5.5.

|        | L  |    | Н   | S1  | S2   | S3  | S4 | S5  | S7 | S6  | <b>S</b> 8 |
|--------|----|----|-----|-----|------|-----|----|-----|----|-----|------------|
| 629573 | 38 | 29 | 9.4 | 3.3 | 3.45 | 3.7 | 4  | 4,2 | 5  | 4.4 | 5.5        |