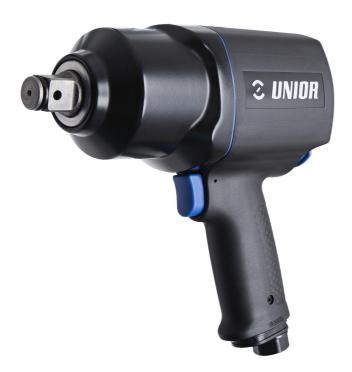

#### 配置文件

产品属性

- 每分钟5500转的空载转速
- 最大扭矩值2034 Nm
- •
- 推荐气压:6.2Bar
- 空气消耗量198升/分钟
- 3/8"进气口
- 噪音级93db (A)
- max bolt size M30

.....

优势:

- 复合外壳
- 机械双锤
- 单手操作 前进/后退
- 紧凑和强大的
- 变速触发

用途:

- 汽车行业
- 航空业
- 农业设备
- 重工业
- 大型建筑机械
- 造船业
- 单独安装

#### 重要事项!

● 务必使用Unior气动套筒

|        |      | L   | А  | В   | Nm   | ů    |
|--------|------|-----|----|-----|------|------|
| 627571 | 3/4" | 220 | 88 | 217 | 2034 | 3764 |

\* Images of products are symbolic. All dimensions are in mm, and weight in grams. All listed dimensions may vary in tolerance.