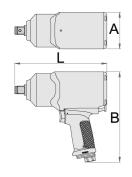

#### 重要事项!

● 务必使用Unior气动套筒

|        |      | L   | А  | В   | Nm   | ů    |
|--------|------|-----|----|-----|------|------|
| 627571 | 3/4" | 220 | 88 | 217 | 2034 | 3764 |

\* Images of products are symbolic. All dimensions are in mm, and weight in grams. All listed dimensions may vary in tolerance.