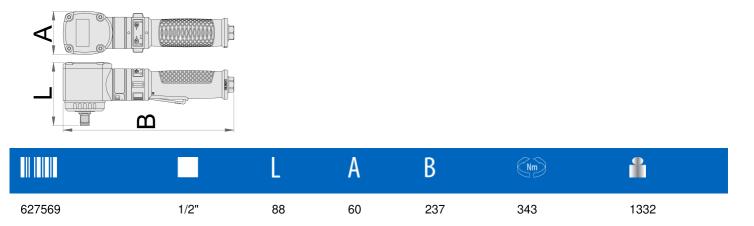

# 气动角磨机

1564

配置文件

产品属性

• 每分钟8000转的空载转速

- 最大扭矩值343 Nm
- 推荐气压:6.2Bar
- 空气消耗量113升/分钟
- 1/4"进气口
- 噪音级92db (A)
- 最大螺栓尺寸M16

优势:

- 铝电机外壳
- 复合手柄
- 排气管处理(静音)
- 单手操作 前进/后退
- 紧凑和强大的
- 机械大锤