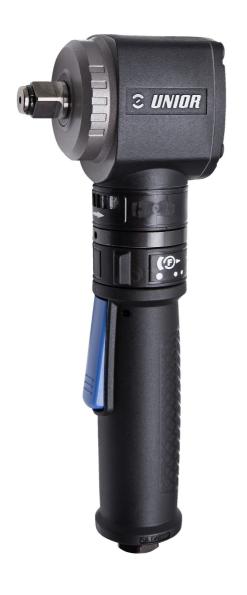

# 气动角磨机

1564

配置文件

产品属性

• 每分钟8000转的空载转速

- 最大扭矩值343 Nm
- 推荐气压:6.2Bar
- 空气消耗量113升/分钟
- 1/4"进气口
- 噪音级92db (A)
- 最大螺栓尺寸M16

优势:

- 铝电机外壳
- 复合手柄
- 排气管处理(静音)
- 单手操作 前进/后退
- 紧凑和强大的
- 机械大锤