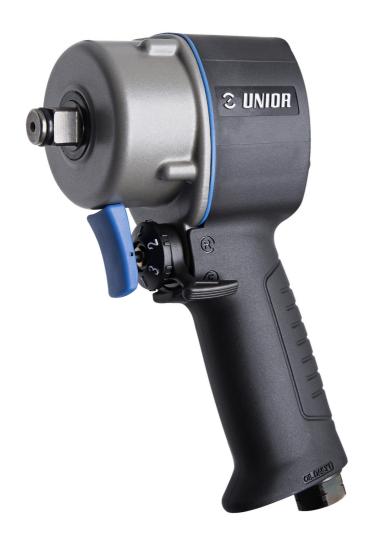

# 加固气动扳手

1563

### 产品属性

- 每分钟8000转的空载转速
- 最大扭矩值745 Nm
- 推荐气压:6.2Bar

- 空气消耗量164升/分钟
- 1/4"进气口
- 噪音水平104分贝(A)
- max bolt size M20

#### 优势:

- 复合外壳
- 排气管处理(静音)
- 单手操作 前进/后退
- 紧凑和强大的
- 机械大锤

#### 用途:

- 汽车行业
- 航空业
- 农业设备
- 重工业
- 大型建筑机械
- 造船业
- 单独安装