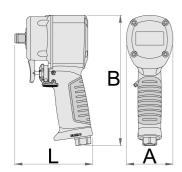

#### 重要事项!

● 务必使用Unior气动套筒

|        |      | L     | A  | В   | Nm  | ů    |
|--------|------|-------|----|-----|-----|------|
| 627568 | 1/2" | 105,4 | 63 | 177 | 745 | 1329 |

<sup>\*</sup> Images of products are symbolic. All dimensions are in mm, and weight in grams. All listed dimensions may vary in tolerance.