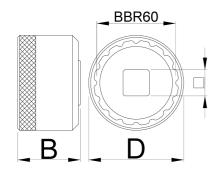

|        | D  | D1 | В  |      | 360°/n |    |
|--------|----|----|----|------|--------|----|
| 627620 | 47 | 39 | 31 | 1/2" | 16     | 88 |

<sup>\*</sup> Ürünlerin resimleri semboliktir. Bütün boyutlar mm ve ağırlık gram cinsindendir.