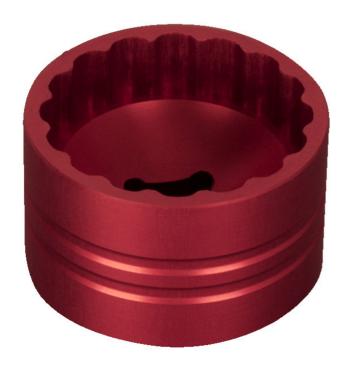

## **Product features**

All models of bottom bracket sockets are precision CNC machined tools for installation and removal of
different external bottom bracket cups. They are made of aluminum billet and anodized red for durable
finish and precise fit, that won't damage aluminum external bottom bracket cups. 1/2" square drive
makes it easy to use with torque wrenches, ratchets and fixed handles.