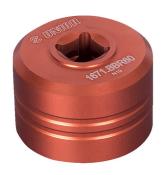

## Bottom bracket socket BBR60

1671.BBR60

## **Product features**

All models of bottom bracket sockets are precision CNC machined tools for installation and removal of
different external bottom bracket cups. They are made of aluminum billet and anodized red for durable
finish and precise fit, that won't damage aluminum external bottom bracket cups. 1/2" square drive
makes it easy to use with torque wrenches, ratchets and fixed handles.