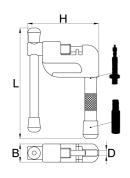

|        | D   | В  | L  | Н  | <b>å</b> |
|--------|-----|----|----|----|----------|
| 627100 | 6,8 | 11 | 67 | 43 | 53       |

\* Ürünlerin resimleri semboliktir. Bütün boyutlar mm ve ağırlık gram cinsindendir.