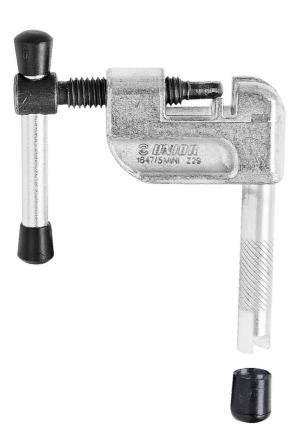

## Product features

Our Mini Chain Tool + is ideal chain tool to take it with you out on the bike. Never mind the riding style
or the drive train you use, this chain tool can cover anything from 5 to 11 speed and perform like our
professional shop tools. Despite the small design, there is more it can do - its handle doubles in
function as a valve core remover for schrader and presta valves.