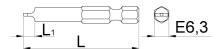

|        |     | L  | L1  | ů  |  |
|--------|-----|----|-----|----|--|
| 626981 | 1,5 | 50 | 1,5 | 11 |  |
| 626982 | 2,5 | 50 | 2,5 | 11 |  |

<sup>\*</sup> Ürünlerin resimleri semboliktir. Bütün boyutlar mm ve ağırlık gram cinsindendir.