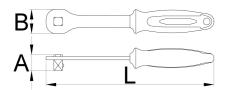

|        |      | L   | A    | В  | ů   |
|--------|------|-----|------|----|-----|
| 627084 | 1/2" | 250 | 23,5 | 36 | 271 |

<sup>\*</sup> Images of products are symbolic. All dimensions are in mm, and weight in grams. All listed dimensions may vary in tolerance.