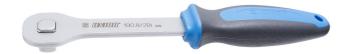

## 专业套筒把手

190.8/2BI

## 产品属性

- 材料:优质弹性铬钒钢
- 主体锻造
- 完全淬火与回火
- 表面处理:根据ISO 1456:2009标准镀铬
- 符合人体工程学的重型双层材料组成的手柄
- Pro Socket Handle is not just another tool from our general tool program. It has been developed purposefully for our bike program. It is light, compact, extremely durable and features double component ergonomic handle. Designed to work with our cassette lock ring tools, flat sockets for suspension service and many more.